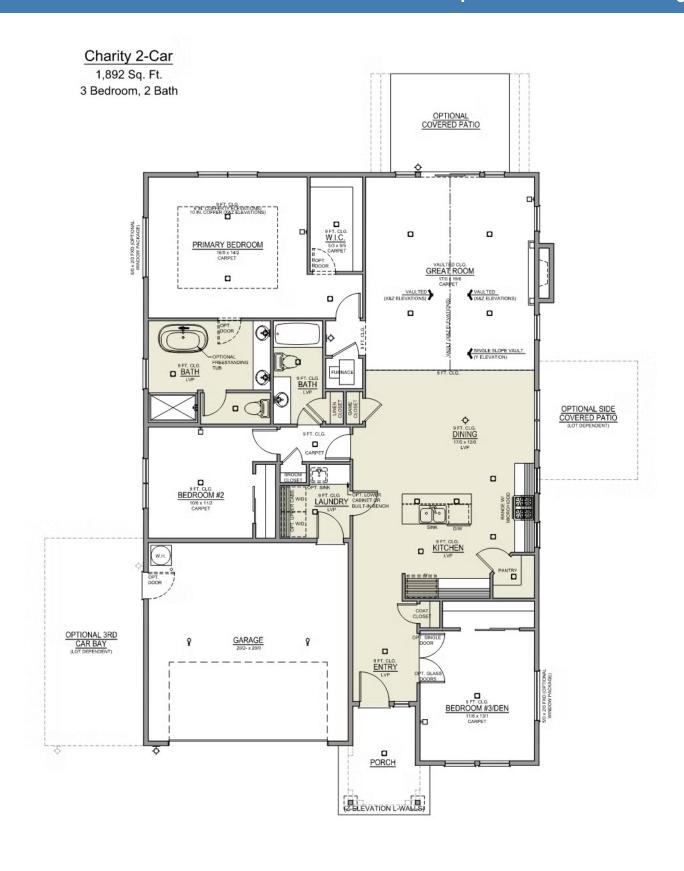

### **CHARITY DISTINCT**

#### **Available in 2 Communities**

- 9 Foot Ceilings
- Designer Kitchen Island Range Configuration
- Quartz Kitchen Countertops with Full-Height Backsplash
- 8 Foot Doors
- Oversized Windows
- Free-Standing Soaking Tub

- Tile Shower in Primary Bathroom
- Private Ensuite to 2nd Bedroom
- Best in Show Primary Suite
- Office, Study, or School Room
- Open Great Room with Gas Fireplace
- Large Corner Kitchen Pantry
- Smart Home Ready

## **CHARITY DISTINCT**

**Available in 2 Communities** 

3 Bedrooms

2 Bathrooms

**L** 1,892+ Sq. Ft.

🛱 2 Car Garage

### **Available in 2 Communities**

3 Bedrooms

2 Bathrooms

**L** 1,892+ Sq. Ft.

🛱 2 Car Garage

Charity 2-Car 1,892 Sq. Ft. 3 Bedroom, 2 Bath

PRIMARY BATH LINEN CLOSET OPTION