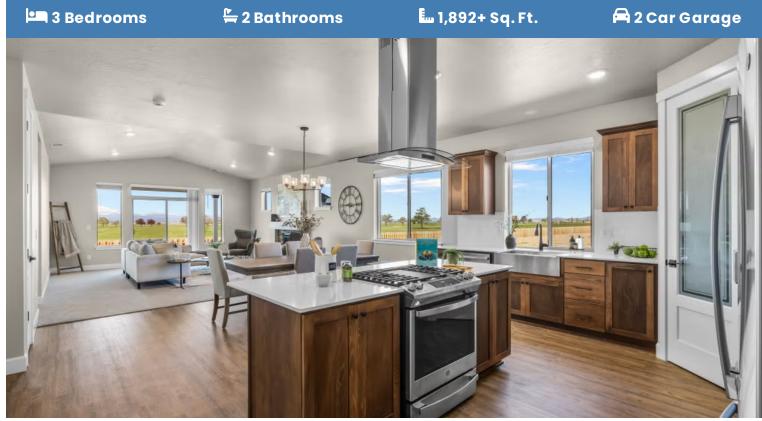

#### **Available in 2 Communities**

- 9 Foot Ceilings
- Designer Kitchen Island Range Configuration
- Quartz Kitchen Countertops with Full-Height Backsplash
- 8 Foot Doors
- Oversized Windows
- Free-Standing Soaking Tub

- Tile Shower in Primary Bathroom
- Private Ensuite to 2nd Bedroom
- Best in Show Primary Suite
- Office, Study, or School Room
- Open Great Room with Gas Fireplace
- Large Corner Kitchen Pantry
- Smart Home Ready

## **CHARITY DISTINCT**

**Available in 2 Communities** 

3 Bedrooms

2 Bathrooms

**L** 1,892+ Sq. Ft.

🛱 2 Car Garage

### **Available in 2 Communities**

3 Bedrooms

2 Bathrooms

**L** 1,892+ Sq. Ft.

🛱 2 Car Garage

Charity 2-Car 1,892 Sq. Ft. 3 Bedroom, 2 Bath

PRIMARY BATH LINEN CLOSET OPTION