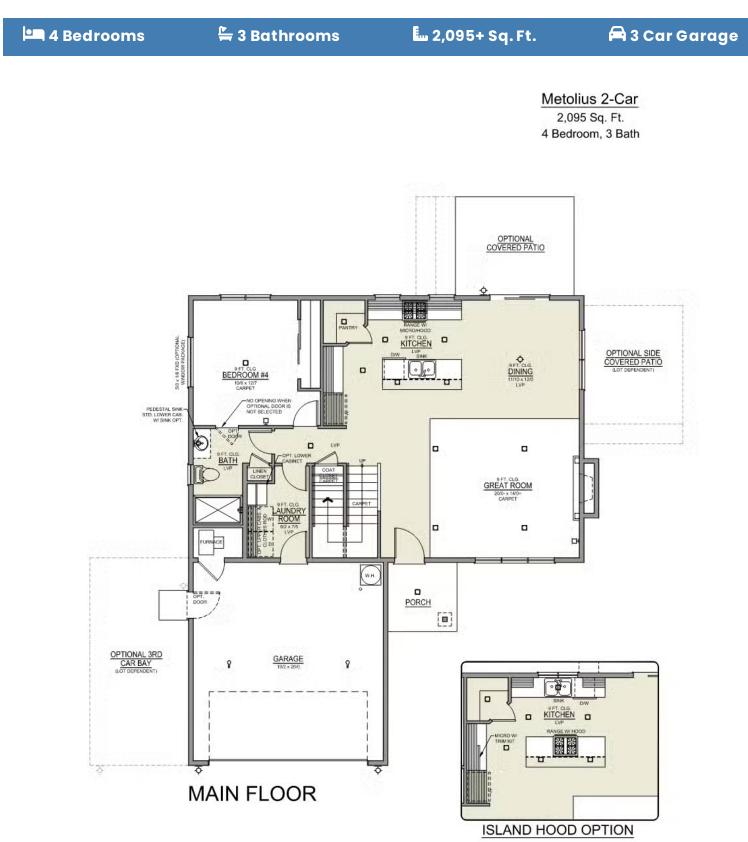

# **METOLIUS PREMIER**

Available in 4 Communities

| 🖳 4 Bedrooms | 🚝 3 Bathrooms                                                                                               | ــــ 2,095+ Sq. Ft.                                                                                                                                                                                                                                                                                                                                                                                                                                                                                                                                                                                                                                                                                                                                                                                                                                                                                                                                                                                                                                                                                                                                                                                                                                                                                                                                                                                                                                                                                                                                                                                                                                                                                                                                                                                                                                                                                                                                                                                                                                                                                                                                                                                                                                                                                                                                                                                                                                                                                                                                                                                                                                                                                                                                                                                                                                          | 🛱 3 Car Garage             |
|--------------|-------------------------------------------------------------------------------------------------------------|--------------------------------------------------------------------------------------------------------------------------------------------------------------------------------------------------------------------------------------------------------------------------------------------------------------------------------------------------------------------------------------------------------------------------------------------------------------------------------------------------------------------------------------------------------------------------------------------------------------------------------------------------------------------------------------------------------------------------------------------------------------------------------------------------------------------------------------------------------------------------------------------------------------------------------------------------------------------------------------------------------------------------------------------------------------------------------------------------------------------------------------------------------------------------------------------------------------------------------------------------------------------------------------------------------------------------------------------------------------------------------------------------------------------------------------------------------------------------------------------------------------------------------------------------------------------------------------------------------------------------------------------------------------------------------------------------------------------------------------------------------------------------------------------------------------------------------------------------------------------------------------------------------------------------------------------------------------------------------------------------------------------------------------------------------------------------------------------------------------------------------------------------------------------------------------------------------------------------------------------------------------------------------------------------------------------------------------------------------------------------------------------------------------------------------------------------------------------------------------------------------------------------------------------------------------------------------------------------------------------------------------------------------------------------------------------------------------------------------------------------------------------------------------------------------------------------------------------------------------|----------------------------|
|              |                                                                                                             | Metolius 2-Car<br>2,095 Sq. Ft.<br>4 Bedroom, 3 Bath                                                                                                                                                                                                                                                                                                                                                                                                                                                                                                                                                                                                                                                                                                                                                                                                                                                                                                                                                                                                                                                                                                                                                                                                                                                                                                                                                                                                                                                                                                                                                                                                                                                                                                                                                                                                                                                                                                                                                                                                                                                                                                                                                                                                                                                                                                                                                                                                                                                                                                                                                                                                                                                                                                                                                                                                         |                            |
|              | HODODOLATION<br>BEDEROCH #3<br>TITA + 104<br>CARPET<br>CARPET<br>ITA + 104<br>CARPET<br>ITA + 104<br>CARPET | PETCO<br>BEDROOM #2<br>INFORMET<br>BEDROOM<br>BEDROOM<br>INFORMET<br>BEDROOM<br>BATH<br>INFORMET<br>BATH<br>INFORMET<br>BATH<br>INFORMET<br>BATH<br>INFORMET<br>BATH<br>INFORMET<br>BATH<br>INFORMET<br>BATH<br>INFORMET<br>BATH<br>INFORMET<br>BATH<br>INFORMET<br>BATH<br>INFORMET<br>BATH<br>INFORMET<br>BATH<br>INFORMET<br>BATH<br>INFORMET<br>BATH<br>INFORMET<br>INFORMET<br>BEDROOM<br>INFORMET<br>INFORMET<br>INFORMET<br>INFORMET<br>INFORMET<br>INFORMET<br>INFORMET<br>INFORMET<br>INFORMET<br>INFORMET<br>INFORMET<br>INFORMET<br>INFORMET<br>INFORMET<br>INFORMET<br>INFORMET<br>INFORMET<br>INFORMET<br>INFORMET<br>INFORMET<br>INFORMET<br>INFORMET<br>INFORMET<br>INFORMET<br>INFORMET<br>INFORMET<br>INFORMET<br>INFORMET<br>INFORMET<br>INFORMET<br>INFORMET<br>INFORMET<br>INFORMET<br>INFORMET<br>INFORMET<br>INFORMET<br>INFORMET<br>INFORMET<br>INFORMET<br>INFORMET<br>INFORMET<br>INFORMET<br>INFORMET<br>INFORMET<br>INFORMET<br>INFORMET<br>INFORMET<br>INFORMET<br>INFORMET<br>INFORMET<br>INFORMET<br>INFORMET<br>INFORMET<br>INFORMET<br>INFORMET<br>INFORMET<br>INFORMET<br>INFORMET<br>INFORMET<br>INFORMET<br>INFORMET<br>INFORMET<br>INFORMET<br>INFORMET<br>INFORMET<br>INFORMET<br>INFORMET<br>INFORMET<br>INFORMET<br>INFORMET<br>INFORMET<br>INFORMET<br>INFORMET<br>INFORMET<br>INFORMET<br>INFORMET<br>INFORMET<br>INFORMET<br>INFORMET<br>INFORMET<br>INFORMET<br>INFORMET<br>INFORMET<br>INFORMET<br>INFORMET<br>INFORMET<br>INFORMET<br>INFORMET<br>INFORMET<br>INFORMET<br>INFORMET<br>INFORMET<br>INFORMET<br>INFORMET<br>INFORMET<br>INFORMET<br>INFORMET<br>INFORMET<br>INFORMET<br>INFORMET<br>INFORMET<br>INFORMET<br>INFORMET<br>INFORMET<br>INFORMET<br>INFORMET<br>INFORMET<br>INFORMET<br>INFORMET<br>INFORMET<br>INFORMET<br>INFORMET<br>INFORMET<br>INFORMET<br>INFORMET<br>INFORMET<br>INFORMET<br>INFORMET<br>INFORMET<br>INFORMET<br>INFORMET<br>INFORMET<br>INFORMET<br>INFORMET<br>INFORMET<br>INFORMET<br>INFORMET<br>INFORMET<br>INFORMET<br>INFORMET<br>INFORMET<br>INFORMET<br>INFORMET<br>INFORMET<br>INFORMET<br>INFORMET<br>INFORMET<br>INFORMET<br>INFORMET<br>INFORMET<br>INFORMET<br>INFORMET<br>INFORMET<br>INFORMET<br>INFORMET<br>INFORMET<br>INFORMET<br>INFORMET<br>INFORMET<br>INFORMET<br>INFORMET<br>INFORMET<br>INFORMET<br>INFORMET<br>INFORMET<br>INFORMET<br>INFORMET<br>INFORMET<br>INFORMET<br>INFORMET<br>INFORMET<br>INFORMET<br>INFORMET<br>INFORMET<br>INFORMET<br>INFORMET<br>INFORMET<br>INFORMET<br>INFORMET<br>INFORMET<br>INFORMET<br>INFORMET<br>INFORMET<br>INFORMET<br>INFORMET<br>INFORMET<br>INFORMET<br>INFORMET<br>INFORMET<br>INFORMET<br>INFORMET<br>INFORMET<br>INFORMET<br>INFORMET<br>INFORMET<br>INFORMET<br>INFORMET<br>INFORMET<br>INFORMET<br>INFORMET<br>INFORMET<br>INFORMET<br>INFORMET<br>INFORMET<br>INFORMET<br>INFORMET<br>INFORMET<br>I |                            |
|              | UPPER FLOOR                                                                                                 | PRIMARY BATH L<br>OPTIC                                                                                                                                                                                                                                                                                                                                                                                                                                                                                                                                                                                                                                                                                                                                                                                                                                                                                                                                                                                                                                                                                                                                                                                                                                                                                                                                                                                                                                                                                                                                                                                                                                                                                                                                                                                                                                                                                                                                                                                                                                                                                                                                                                                                                                                                                                                                                                                                                                                                                                                                                                                                                                                                                                                                                                                                                                      | ATH O<br>INEN CLOSET<br>DN |