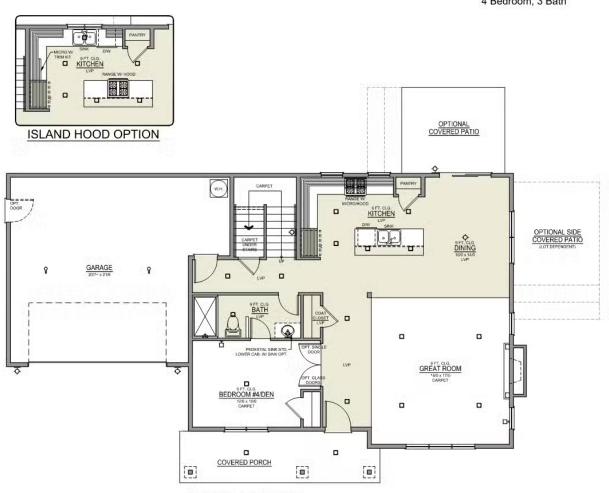

## **MIRANDA DISTINCT**

4 Bedrooms

🖺 3 Bathrooms

**L** 2,517+ Sq. Ft.

🛱 2 Car Garage

Miranda 2-Car 2,517 Sq. Ft. 4 Bedroom, 3 Bath

MAIN FLOOR