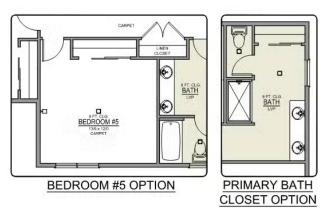

## **MIRANDA DISTINCT**

4 Bedrooms

🖺 3 Bathrooms

سًـ 2,517+ Sq. Ft.

🛱 2 Car Garage

Miranda 2-Car 2,517 Sq. Ft. 4 Bedroom, 3 Bath

**UPPER FLOOR**