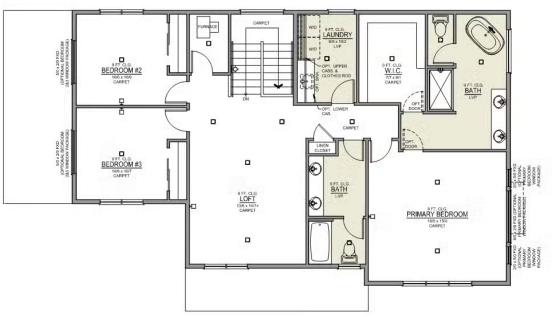

## **MIRANDA DISTINCT**

4 Bedrooms

🖺 3 Bathrooms

سًـ 2,517+ Sq. Ft.

🛱 2 Car Garage

Miranda 2-Car 2,517 Sq. Ft. 4 Bedroom, 3 Bath

**UPPER FLOOR**