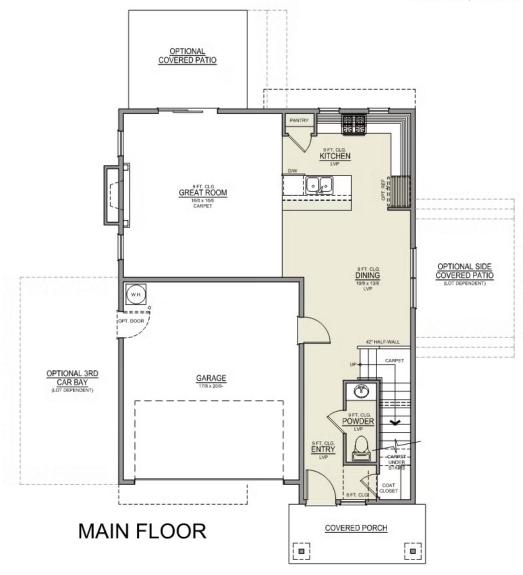

### Main Floor | Brokentop

### Brokentop 2-Car 1,957 Sq. Ft. 3 Bedroom, 2.5 Bath

ISLAND HOOD OPTION