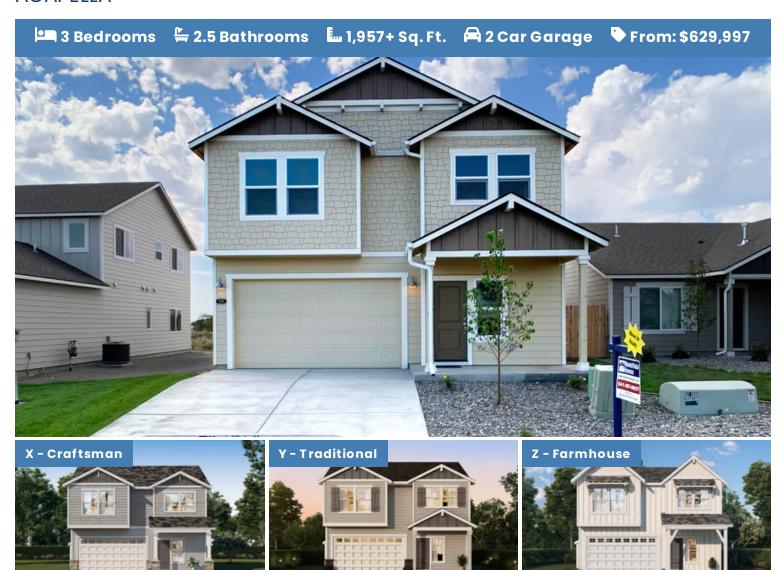

#### **ACAPELLA**

- Dynamic Two-Story Layout
- Gourmet Kitchen with Large Pantry
- Kitchen Island with Quartz Countertops
- Quality Stainless Steel Appliances

- Large Upstairs Flexible Space Loft
- Master Suite with Walk-in Closet
- Open Great Room & Cozy Gas Fireplace
- Covered Front Porch

# **BROKENTOP DISTINCT**

**ACAPELLA** 

3 Bedrooms

2.5 Bathrooms

From: \$629,997