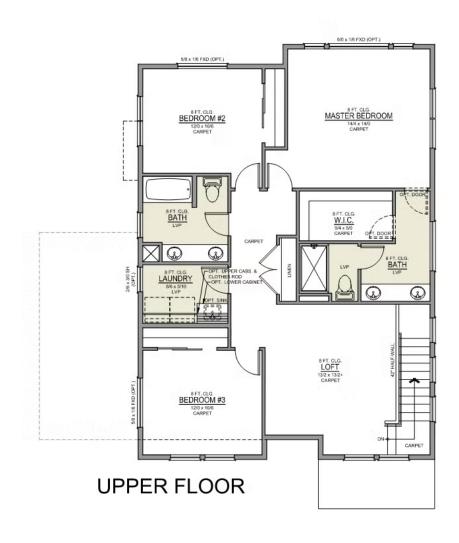

# **BROKENTOP DISTINCT**

**ACAPELLA** 

3 Bedrooms = 2.5 Bathrooms

Upper Floor | Brokentop

Brokentop 2-Car 1,957 Sq. Ft. 3 Bedroom, 2.5 Bath