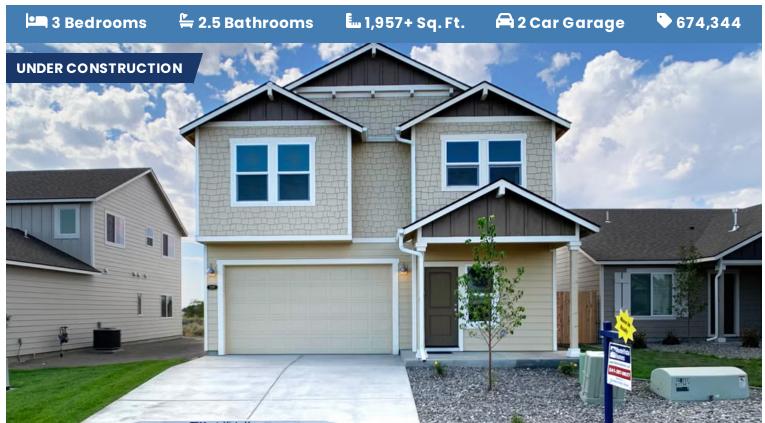

# BROKENTOP DISTINCT LOT 16

61636 SE Evie Dr. Bend, OR 97702

- Dynamic Two-Story Layout
- Gourmet Kitchen with Large Pantry
- Kitchen Island with Quartz Countertops
- Quality Stainless Steel Appliances

- Large Upstairs Flexible Space Loft
- Master Suite with Walk-in Closet
- Open Great Room & Cozy Gas Fireplace
- Covered Front Porch

## **ACAPELLA**

61636 SE Evie Dr. Bend, OR 97702

**□** 3 Bedrooms

2.5 Bathrooms

**L** 1,957+ Sq. Ft.

🛱 2 Car Garage

**♦** 674,344