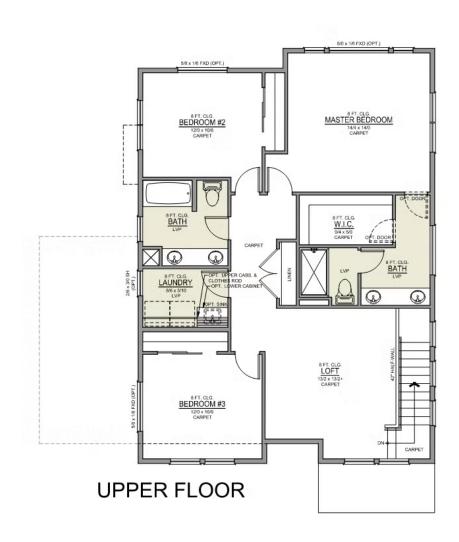

6

61636 SE Evie Dr. Bend, OR 97702





- Dynamic Two-Story Layout
- Gourmet Kitchen with Large Pantry
- Kitchen Island with Quartz Countertops
- Quality Stainless Steel Appliances

- Large Upstairs Flexible Space Loft
- Master Suite with Walk-in Closet
- Open Great Room & Cozy Gas Fireplace
- Covered Front Porch



541-588-1049 www.MtVistaHomes.com



## **ACAPELLA**

61636 SE Evie Dr. Bend, OR 97702

**□** 3 Bedrooms

2.5 Bathrooms

**L** 1,957+ Sq. Ft.

🛱 2 Car Garage

**♦** 674,344

#### Main Floor | Brokentop

#### Brokentop 2-Car 1,957 Sq. Ft. 3 Bedroom, 2.5 Bath





ISLAND HOOD OPTION



61636 SE Evie Dr. Bend, OR 97702

**□** 3 Bedrooms

2.5 Bathrooms

ட் 1,957+ Sq. Ft.

2 Car Garage

**№** 674,344

#### Upper Floor | Brokentop

Brokentop 2-Car 1,957 Sq. Ft. 3 Bedroom, 2.5 Bath