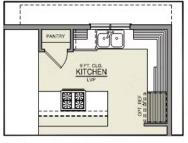

#### Brokentop 2-Car 1,957 Sq. Ft. 3 Bedroom, 2.5 Bath

ISLAND HOOD OPTION

61636 SE Evie Dr. Bend, OR 97702

**□** 3 Bedrooms

2.5 Bathrooms

ட் 1,957+ Sq. Ft.

2 Car Garage

**№** 674,344