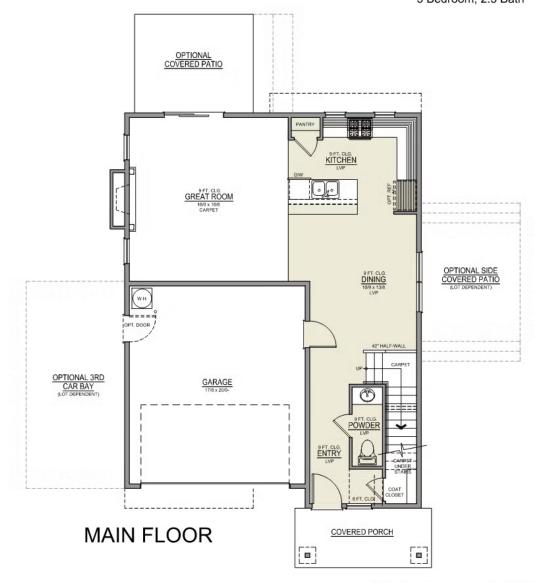

#### Main Floor | Brokentop

#### Brokentop 2-Car 1,957 Sq. Ft. 3 Bedroom, 2.5 Bath

ISLAND HOOD OPTION

61636 SE Evie Dr. Bend, OR 97702

**□** 3 Bedrooms

2.5 Bathrooms

ட் 1,957+ Sq. Ft.

2 Car Garage

**№** 674,344