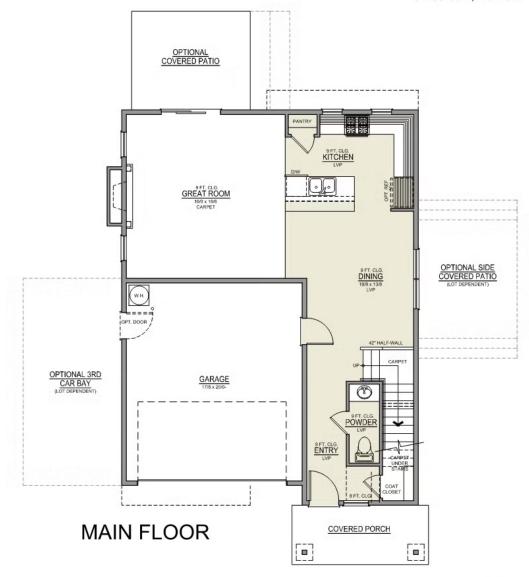

#### Main Floor | Brokentop

#### Brokentop 2-Car 1,957 Sq. Ft. 3 Bedroom, 2.5 Bath

ISLAND HOOD OPTION

61652 SE Evie Drive Bend, OR 97702

**□** 3 Bedrooms

2.5 Bathrooms

L. 1,957+ Sq. Ft.

🛱 2 Car Garage

**651,784** 