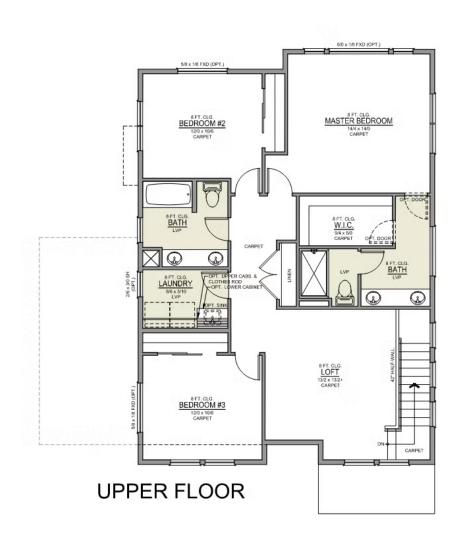

52 SE Evie Drive Bend, OR 97702





- Dynamic Two-Story Layout
- Gourmet Kitchen with Large Pantry
- Kitchen Island with Quartz Countertops
- Quality Stainless Steel Appliances

- Large Upstairs Flexible Space Loft
- Master Suite with Walk-in Closet
- Open Great Room & Cozy Gas Fireplace
- Covered Front Porch



541-588-1049 www.MtVistaHomes.com



## **ACAPELLA**

61652 SE Evie Drive Bend, OR 97702

**□** 3 Bedrooms

2.5 Bathrooms

**L** 1,957+ Sq. Ft.

🛱 2 Car Garage

**651,784** 

#### Main Floor | Brokentop

#### Brokentop 2-Car 1,957 Sq. Ft. 3 Bedroom, 2.5 Bath





ISLAND HOOD OPTION



61652 SE Evie Drive Bend, OR 97702

**□** 3 Bedrooms

2.5 Bathrooms

L. 1,957+ Sq. Ft.

🛱 2 Car Garage

**651,784** 

#### Upper Floor | Brokentop

Brokentop 2-Car 1,957 Sq. Ft. 3 Bedroom, 2.5 Bath