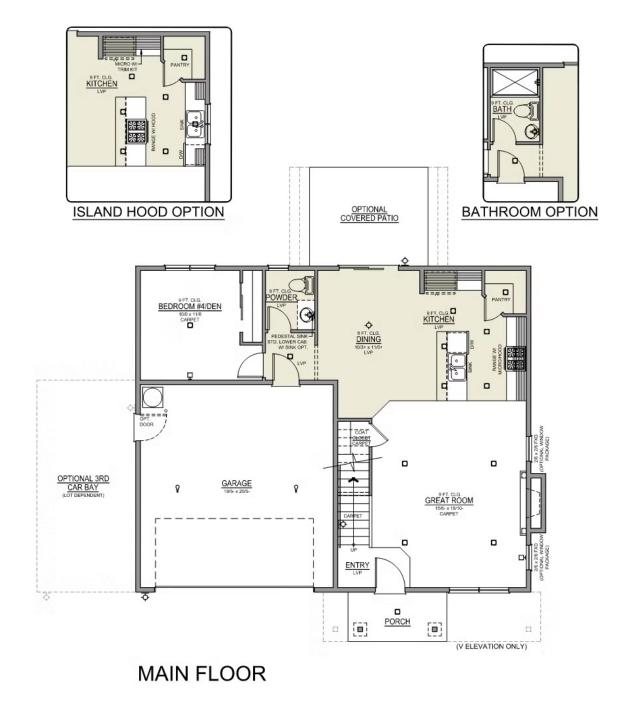

### JEFFERSON PREMIER ACAPELLA

- 4th Bedroom or Den on Main Level
- 9 Foot Ceilings throughout Main Level
- Gourmet Kitchen
- Kitchen Island with Sink
- Kitchen Pantry

- Open Great Room with Gas Fireplace
- Primary Suite with Walk-in Closet
- Quartz Countertops throughout Home
- Stainless Steel Appliances

# JEFFERSON PREMIER

ACAPELLA

🛏 4 Bedrooms 🖺 2.5 Bathrooms 🦾 1,761+ Sq. Ft. 🛱 2 Car Garage 🐤 From: \$589,997

Jefferson 2-Car 1,761 Sq. Ft. 4 Bedroom, 2.5 Bath

Premier Collection

## JEFFERSON PREMIER

ACAPELLA

🛏 4 Bedrooms 🖺 2.5 Bathrooms 🦾 1,761+ Sq. Ft. 🛱 2 Car Garage 🔍 From: \$589,997

Jefferson 2-Car 1,761 Sq. Ft. 4 Bedroom, 2.5 Bath