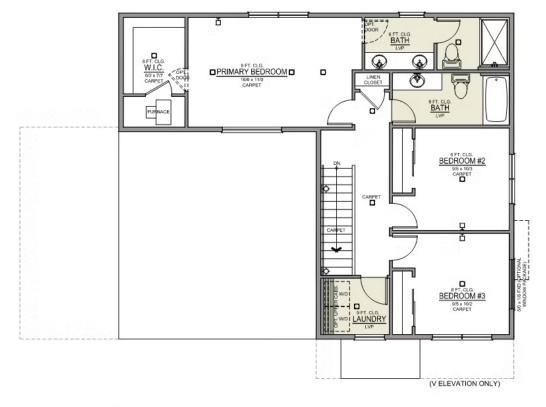

MtVistaHomes.com

In a continual effort to improve our product, MonteVista Homes reserves the right to change product design, features, materials, floor plans, specifications, prices and terms without prior notice. Square footage stated or implied are approximate. Images may be representative of future home and show what's possible not what's included. Seller is a licensed real estate broker in the State of Oregon. CCB#203709



Premier Collection

# JEFFERSON PREMIER

ACAPELLA

🛏 4 Bedrooms 🖺 2.5 Bathrooms 🦾 1,761+ Sq. Ft. 🛱 2 Car Garage 🐤 From: \$589,997

Jefferson 2-Car 1,761 Sq. Ft. 4 Bedroom, 2.5 Bath



Premier Collection

## JEFFERSON PREMIER

ACAPELLA

🛏 4 Bedrooms 🖺 2.5 Bathrooms 🦾 1,761+ Sq. Ft. 🛱 2 Car Garage 🔍 From: \$589,997

Jefferson 2-Car 1,761 Sq. Ft. 4 Bedroom, 2.5 Bath



### UPPER FLOOR