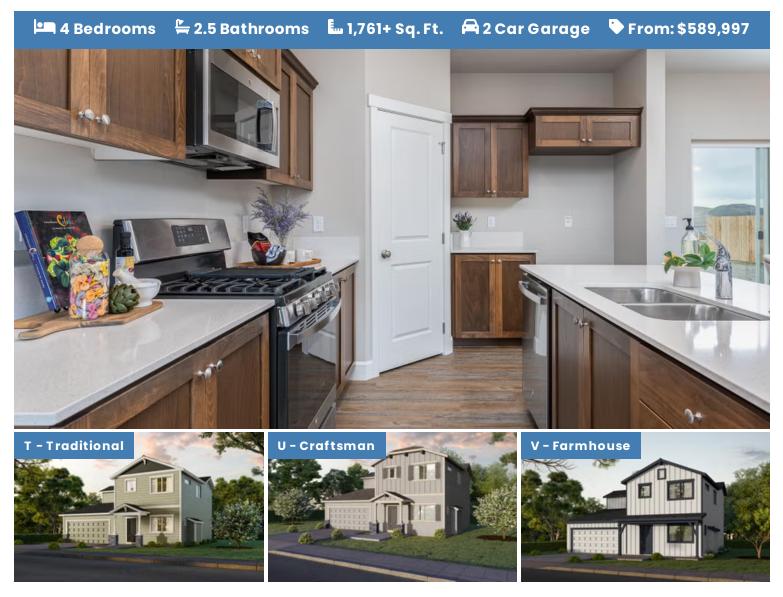

# JEFFERSON PREMIER

ACAPELLA

🛏 4 Bedrooms 🖺 2.5 Bathrooms 🦾 1,761+ Sq. Ft. 🛱 2 Car Garage 🐤 From: \$589,997

Jefferson 2-Car 1,761 Sq. Ft. 4 Bedroom, 2.5 Bath

Premier Collection

## JEFFERSON PREMIER

ACAPELLA

🛏 4 Bedrooms 🖺 2.5 Bathrooms 🦾 1,761+ Sq. Ft. 🛱 2 Car Garage 🔍 From: \$589,997

Jefferson 2-Car 1,761 Sq. Ft. 4 Bedroom, 2.5 Bath