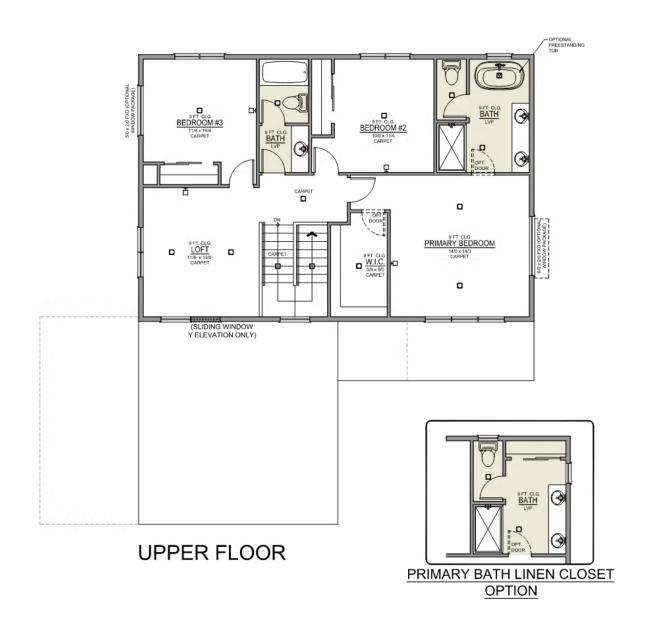

## **METOLIUS DISTINCT**

**ACAPELLA** 

4 Bedrooms

🖺 3 Bathrooms

Metolius 2-Car 2,095 Sq. Ft. 4 Bedroom, 3 Bath

#### **ACAPELLA**

4 Bedrooms

🖺 3 Bathrooms

Metolius 2-Car 2,095 Sq. Ft. 4 Bedroom, 3 Bath