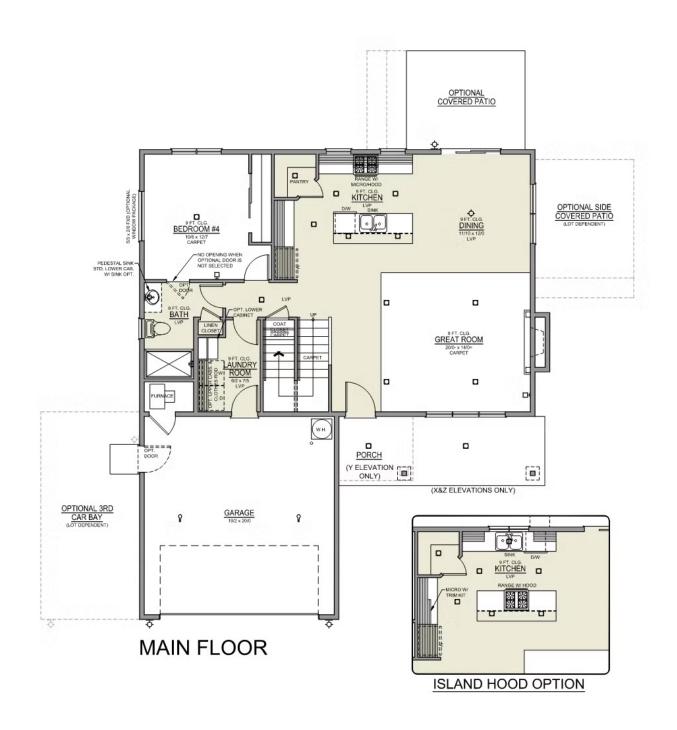

## **METOLIUS DISTINCT**

**ACAPELLA** 

4 Bedrooms

🖺 3 Bathrooms

Metolius 2-Car 2,095 Sq. Ft. 4 Bedroom, 3 Bath

#### **ACAPELLA**

4 Bedrooms

🖺 3 Bathrooms

Metolius 2-Car 2,095 Sq. Ft. 4 Bedroom, 3 Bath