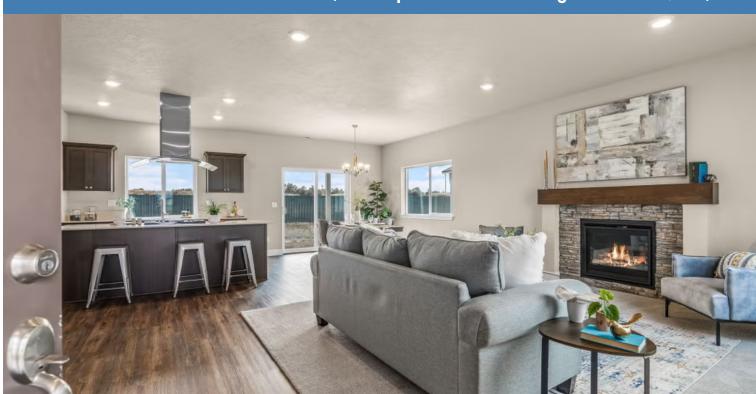

#### **ACAPELLA**

X - Craftsman

- 9 Foot Ceilings Both Levels
- Multi-Gen Downstairs Suite
- Upstairs Bonus Room / Loft
- Designer Kitchen Island Range Configuration
- Farmhouse Style Sink in Kitchen
- Quartz Kitchen Countertops with Full-Height Backsplash
- 8 Foot Doors
- Oversized Windows
- Upgraded Cabinets
- Tile Shower in Primary Bathroom
- Free-Standing Soaking Tub
- Smart Home Ready

## **METOLIUS DISTINCT**

**ACAPELLA** 

4 Bedrooms

🖺 3 Bathrooms

Metolius 2-Car 2,095 Sq. Ft. 4 Bedroom, 3 Bath

#### **ACAPELLA**

4 Bedrooms

🖺 3 Bathrooms

Metolius 2-Car 2,095 Sq. Ft. 4 Bedroom, 3 Bath