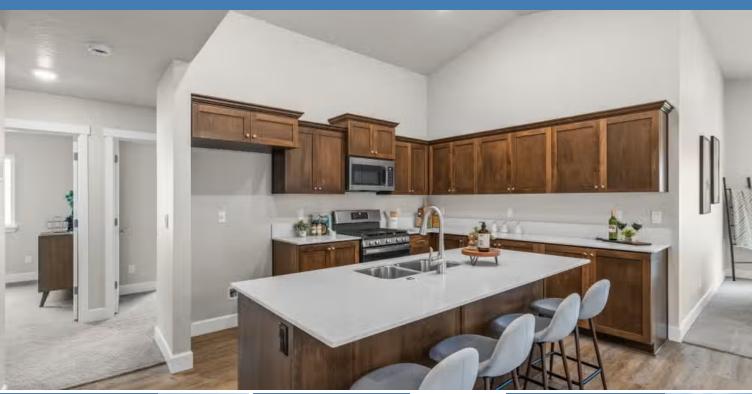

## 🛏 4 Bedrooms 🖺 2 Bathrooms 🌆 1,701+ Sq. Ft. 🛱 2 Car Garage 🔍 From: \$349,997

U - Craftsman 2 Car

V - Farmhouse 2 Car

- Feels like 1900 sq. ft.
- Kitchen Island with Sink
- Quartz Countertops throughout Home
- Open Great Room with Gas Fireplace
- Kitchen Pantry
- Stainless Steel Appliances
- Dedicated Laundry Room