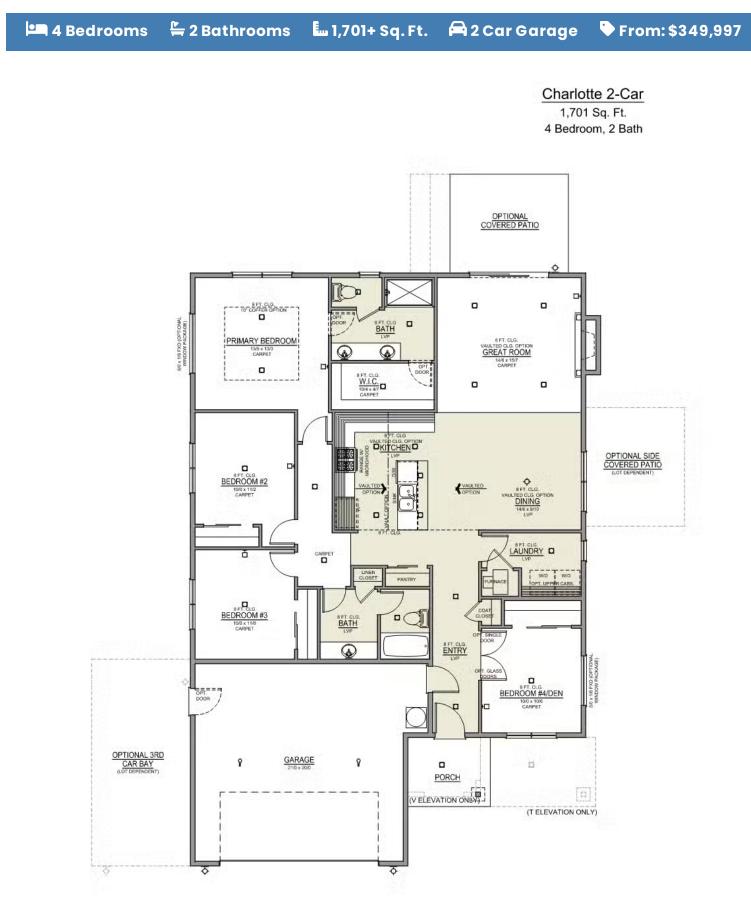

## CHARLOTTE PREMIER CIMMARON TERRACE

## 🛏 4 Bedrooms 🖺 2 Bathrooms 🌆 1,701+ Sq. Ft. 🛱 2 Car Garage 🔍 From: \$349,997

U - Craftsman 2 Car

V - Farmhouse 2 Car

- Feels like 1900 sq. ft.
- Kitchen Island with Sink
- Quartz Countertops throughout Home
- Open Great Room with Gas Fireplace
- Kitchen Pantry
- Stainless Steel Appliances
- Dedicated Laundry Room

## **CHARLOTTE PREMIER**

CIMMARON TERRACE