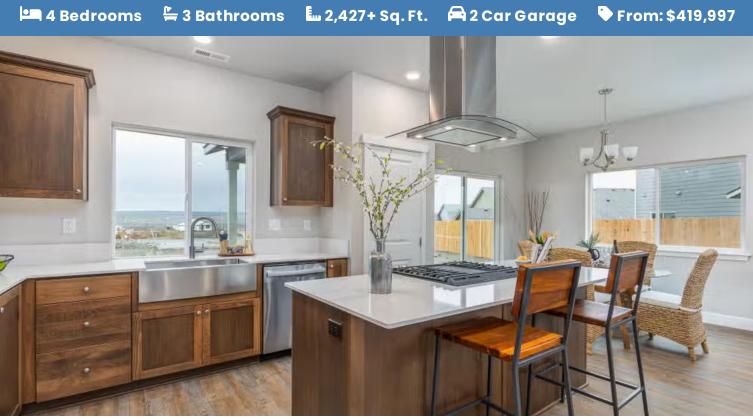

### CIMMARON TERRACE

- 9 Foot Ceilings throughout Main Level
- Open Concept Living with Gas Fireplace
- Gourmet Kitchen
- Kitchen Island with Sink
- Kitchen Pantry

- Large Upstairs Bonus Room / Loft
- Main Level Guest Suite / Den
- Quartz Countertops throughout Home
- Stainless Steel Appliances