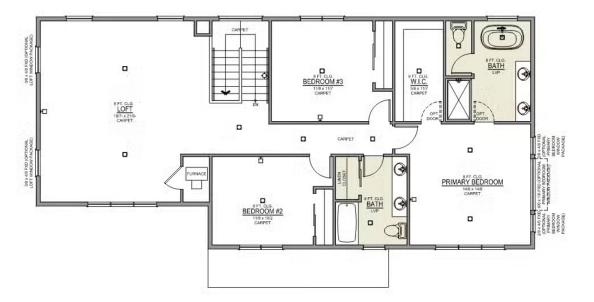

### **DOUGLAS PREMIER** CIMMARON TERRACE

🛏 4 Bedrooms 🖺 3 Bathrooms 🦫 2,427+ Sq. Ft. 🛱 2 Car Garage 🛸 From: \$419,997

Douglas 2-Car 2,427 Sq. Ft. 4 Bedroom, 3 Bath

UPPER FLOOR