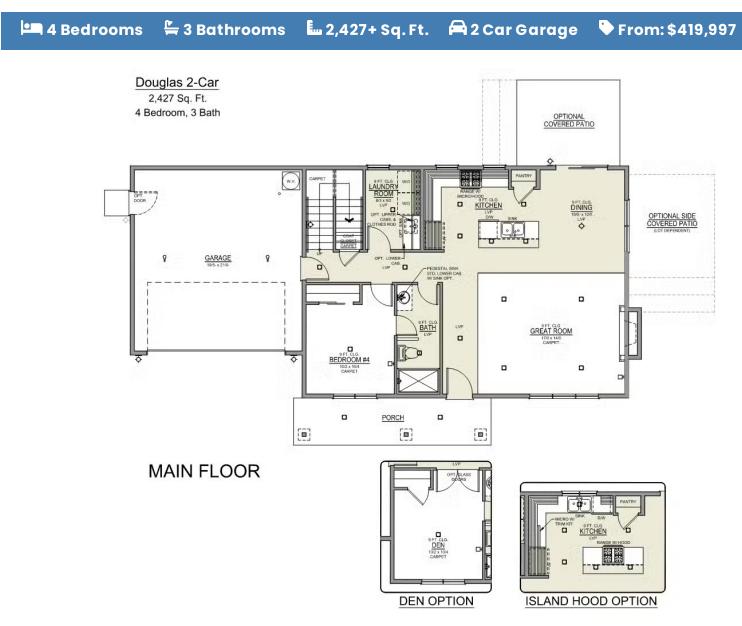

### **DOUGLAS PREMIER** CIMMARON TERRACE

🛏 4 Bedrooms 🖺 3 Bathrooms 🦫 2,427+ Sq. Ft. 🛱 2 Car Garage 🛸 From: \$419,997

Douglas 2-Car 2,427 Sq. Ft. 4 Bedroom, 3 Bath

UPPER FLOOR