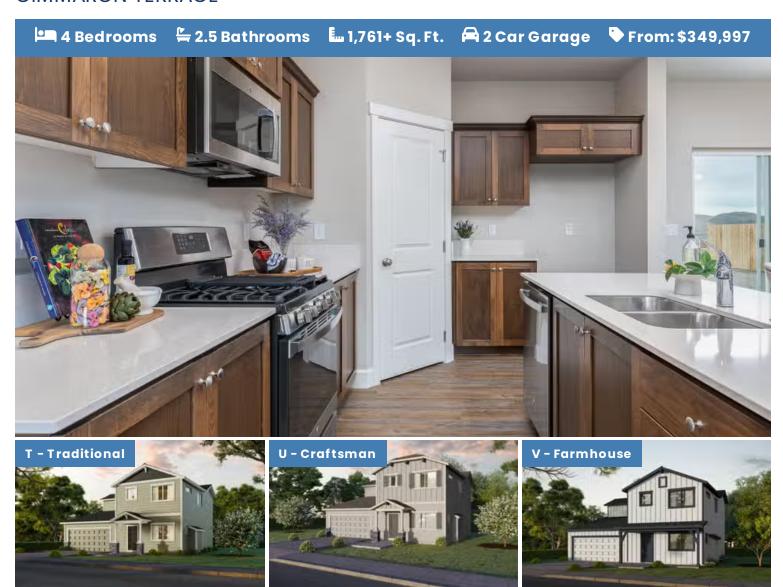

#### **CIMMARON TERRACE**

- 4th Bedroom or Den on Main Level
- 9 Foot Ceilings throughout Main Level
- Gourmet Kitchen
- Kitchen Island with Sink
- Kitchen Pantry

- Open Great Room with Gas Fireplace
- Primary Suite with Walk-in Closet
- Quartz Countertops throughout Home
- Stainless Steel Appliances

### **CIMMARON TERRACE**

4 Bedrooms

2.5 Bathrooms

Jefferson 2-Car 1,761 Sq. Ft. 4 Bedroom, 2.5 Bath

MAIN FLOOR