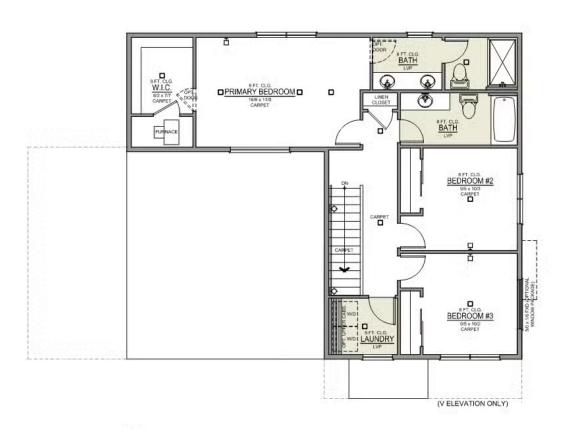

### **CIMMARON TERRACE**

4 Bedrooms = 2.5 Bathrooms

Jefferson 2-Car 1,761 Sq. Ft. 4 Bedroom, 2.5 Bath

**UPPER FLOOR**