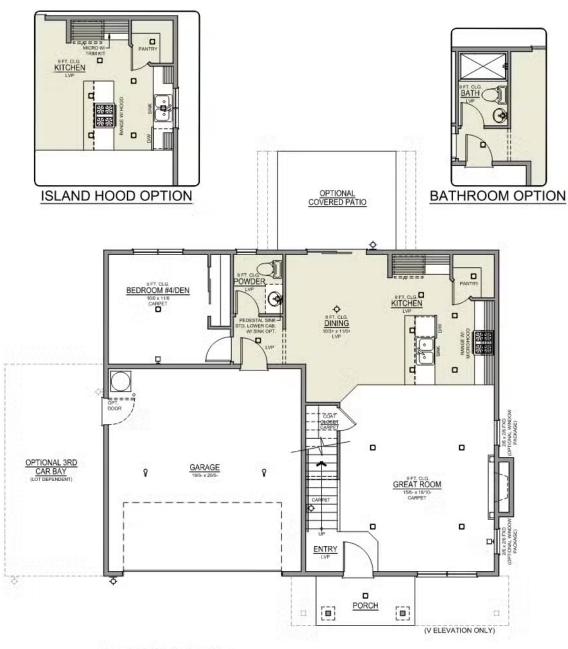

### **CIMMARON TERRACE**

4 Bedrooms

2.5 Bathrooms

Jefferson 2-Car 1,761 Sq. Ft. 4 Bedroom, 2.5 Bath

MAIN FLOOR