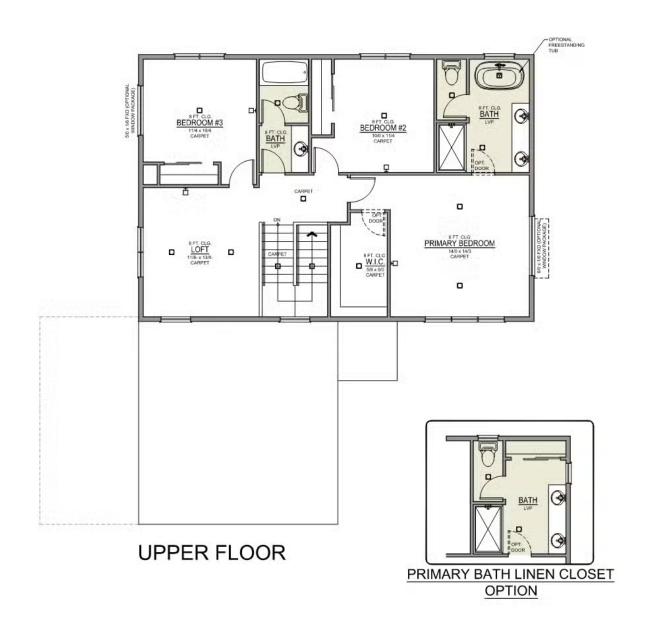

## **METOLIUS PREMIER**

### **CIMMARON TERRACE**

4 Bedrooms

🖺 3 Bathrooms

Metolius 2-Car 2,095 Sq. Ft. 4 Bedroom, 3 Bath