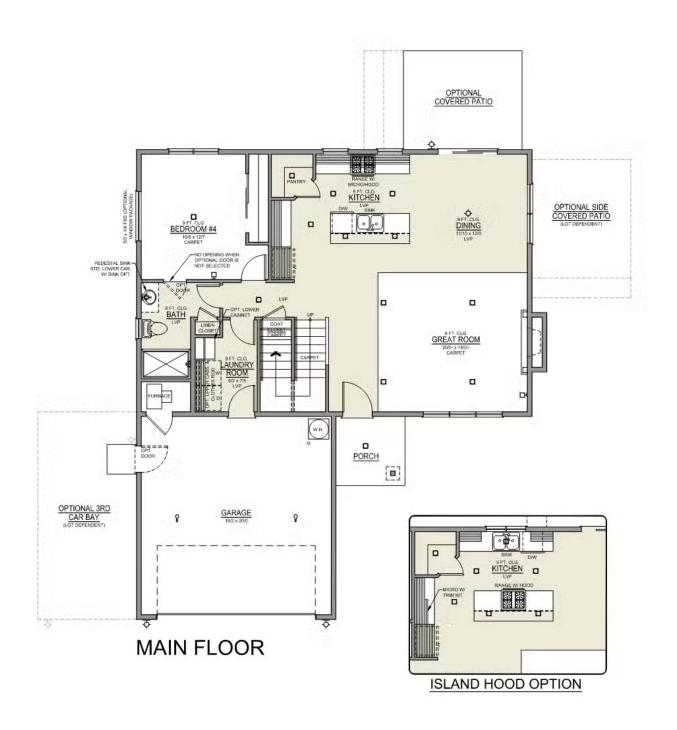

#### CIMMARON TERRACE

- Multi-Gen Downstairs Suite
- Upstairs Bonus Room / Loft
- Gourmet Kitchen
- Kitchen Island with Sink
- Large Corner Kitchen Pantry
- Main Level Guest Suite

- Open Great Room with Gas Fireplace
- Primary Suite with Large Walk-in Closet
- Quartz Countertops throughout Home
- Stainless Steel Appliances
- 9 Foot Ceilings throughout Main Level

### **CIMMARON TERRACE**

4 Bedrooms

🖺 3 Bathrooms

> From: \$389,997

Metolius 2-Car 2,095 Sq. Ft. 4 Bedroom, 3 Bath