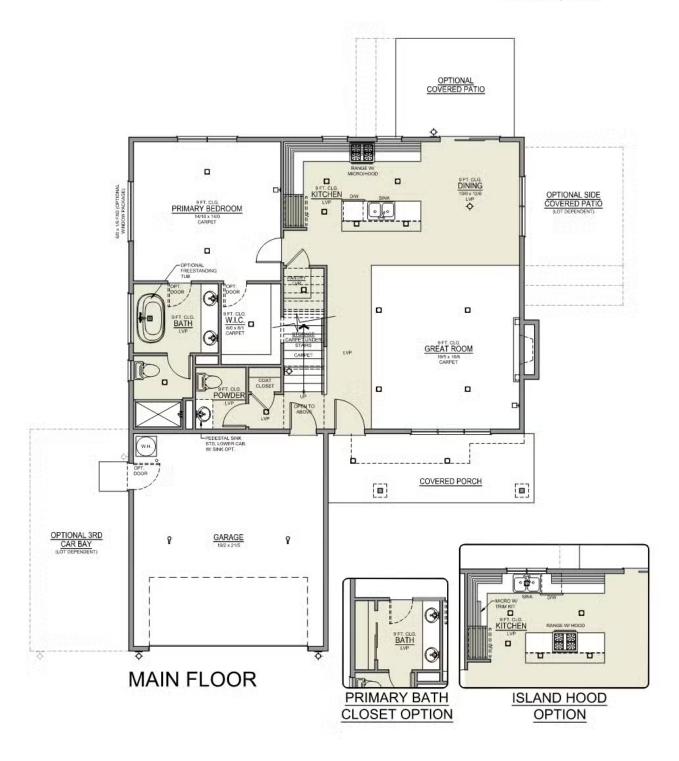

# **THEILSEN PREMIER**

#### **CIMMARON TERRACE**

Thielsen 2-Car 2,373 Sq. Ft. 4 Bedroom, 3 Bath

**UPPER FLOOR**