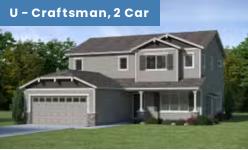

### THEILSEN PREMIER

#### **CIMMARON TERRACE**

- Primary Suite On Main Level
- Huge Closet in Primary
- Expansive Open Great Room with Gas Fireplace
- Large Upstairs Bonus Room / Loft
- Gourmet Kitchen
- Kitchen Island

- Kitchen Pantry
- 9 Foot Ceilings throughout Main Level
- Quartz Countertops throughout Home
- Stainless Steel Appliances
- Covered Front Porch

## THEILSEN PREMIER

**CIMMARON TERRACE** 

4 Bedrooms 🖺 2.5 Bathrooms ե 2,373+ Sq. Ft. 🛱 2 Car Garage 🗣 From: \$399,997

Thielsen 2-Car 2,373 Sq. Ft. 4 Bedroom, 3 Bath