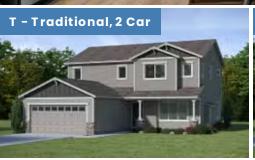

### THEILSEN PREMIER

#### **CIMMARON TERRACE**

- Primary Suite On Main Level
- Huge Closet in Primary
- Expansive Open Great Room with Gas Fireplace
- Large Upstairs Bonus Room / Loft
- Gourmet Kitchen
- Kitchen Island

- Kitchen Pantry
- 9 Foot Ceilings throughout Main Level
- Quartz Countertops throughout Home
- Stainless Steel Appliances
- Covered Front Porch

## THEILSEN PREMIER

**CIMMARON TERRACE** 

4 Bedrooms 🖺 2.5 Bathrooms ե 2,373+ Sq. Ft. 🛱 2 Car Garage 🗣 From: \$399,997

Thielsen 2-Car 2,373 Sq. Ft. 4 Bedroom, 3 Bath