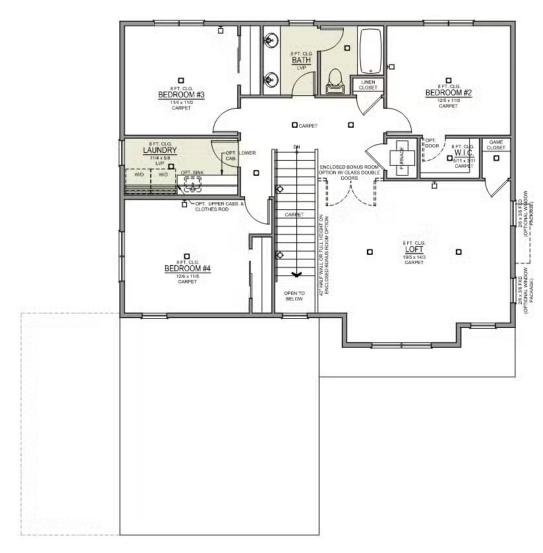

# **THEILSEN PREMIER**

#### **CIMMARON TERRACE**

Thielsen 2-Car 2,373 Sq. Ft. 4 Bedroom, 3 Bath

**UPPER FLOOR**