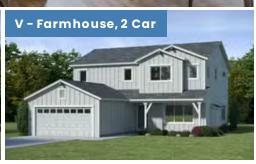

### THEILSEN PREMIER

#### **CIMMARON TERRACE**

- Primary Suite On Main Level
- Huge Closet in Primary
- Expansive Open Great Room with Gas Fireplace
- Large Upstairs Bonus Room / Loft
- Gourmet Kitchen
- Kitchen Island

- Kitchen Pantry
- 9 Foot Ceilings throughout Main Level
- Quartz Countertops throughout Home
- Stainless Steel Appliances
- Covered Front Porch

## THEILSEN PREMIER

**CIMMARON TERRACE** 

4 Bedrooms 🖺 2.5 Bathrooms ե 2,373+ Sq. Ft. 🛱 2 Car Garage 🗣 From: \$399,997

Thielsen 2-Car 2,373 Sq. Ft. 4 Bedroom, 3 Bath