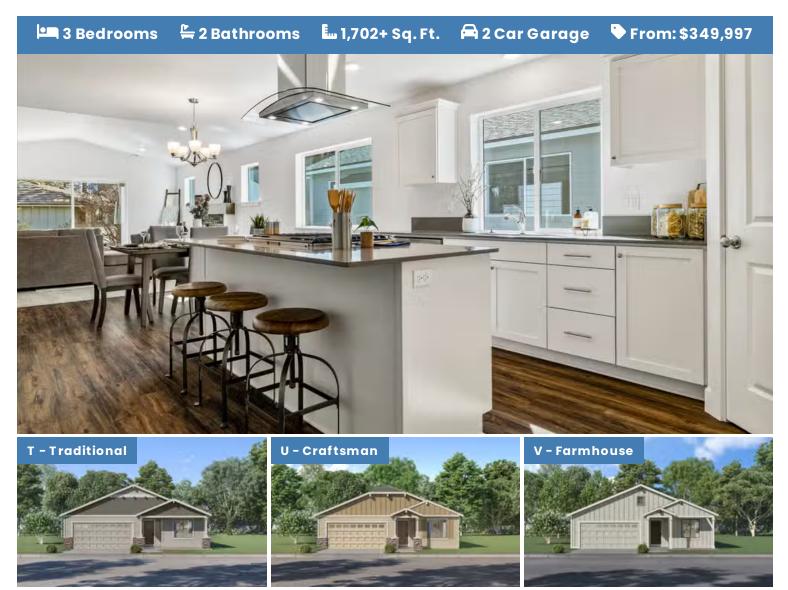

Premier Collection

## ASPEN PREMIER

- Quartz Countertops throughout Home
- Stainless Steel Appliances
- Kitchen Island with Sink
- Large Corner Kitchen Pantry

- Open Great Room with Gas Fireplace
- Primary Suite with Walk-in Closet
- Dedicated Laundry Room
- Office, Study, or School Room