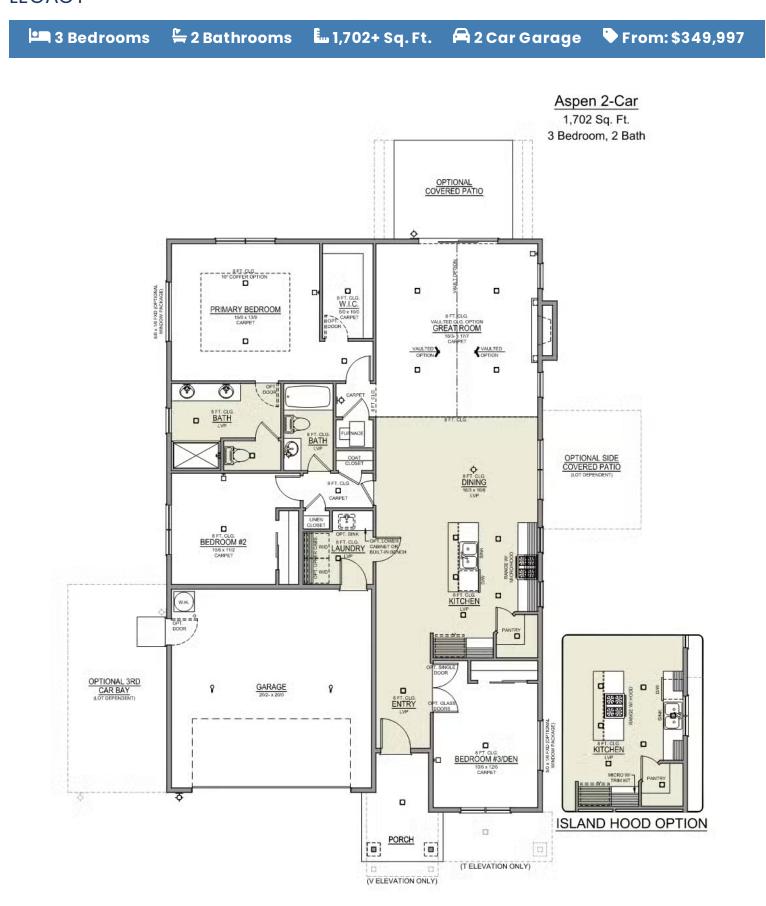

Premier Collection

## ASPEN PREMIER



- Quartz Countertops throughout Home
- Stainless Steel Appliances
- Kitchen Island with Sink
- Large Corner Kitchen Pantry

- Open Great Room with Gas Fireplace
- Primary Suite with Walk-in Closet
- Dedicated Laundry Room
- Office, Study, or School Room



## 541-403-5150 www.MtVistaHomes.com

In a continual effort to improve our product, MonteVista Homes reserves the right to change product design, features, materials, floor plans, specifications, prices and terms without prior notice. Square footage stated or implied are approximate. Images may be representative of future home and show what's possible not what's included. Seller is a licensed real estate broker in the State of Oregon. CCB#203709



**Premier Collection** 

## ASPEN PREMIER