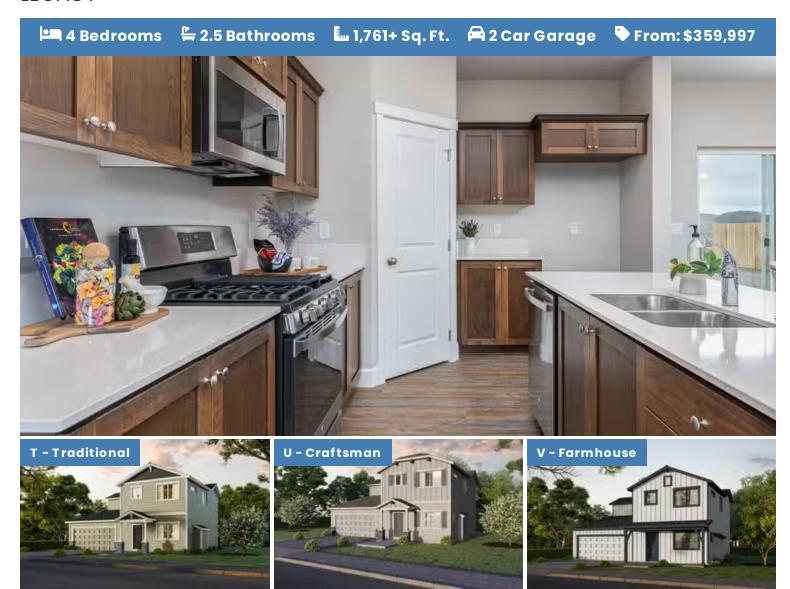

## **JEFFERSON PREMIER**

**LEGACY** 

- 4th Bedroom or Den on Main Level
- 9 Foot Ceilings throughout Main Level
- Gourmet Kitchen
- Kitchen Island with Sink
- Kitchen Pantry

- Open Great Room with Gas Fireplace
- Primary Suite with Walk-in Closet
- Quartz Countertops throughout Home
- Stainless Steel Appliances

## **JEFFERSON PREMIER**

**LEGACY** 

4 Bedrooms = 2.5 Bathrooms

Jefferson 2-Car 1,761 Sq. Ft. 4 Bedroom, 2.5 Bath

MAIN FLOOR

## **JEFFERSON PREMIER**

**LEGACY** 

4 Bedrooms = 2.5 Bathrooms

Jefferson 2-Car 1,761 Sq. Ft. 4 Bedroom, 2.5 Bath

**UPPER FLOOR**