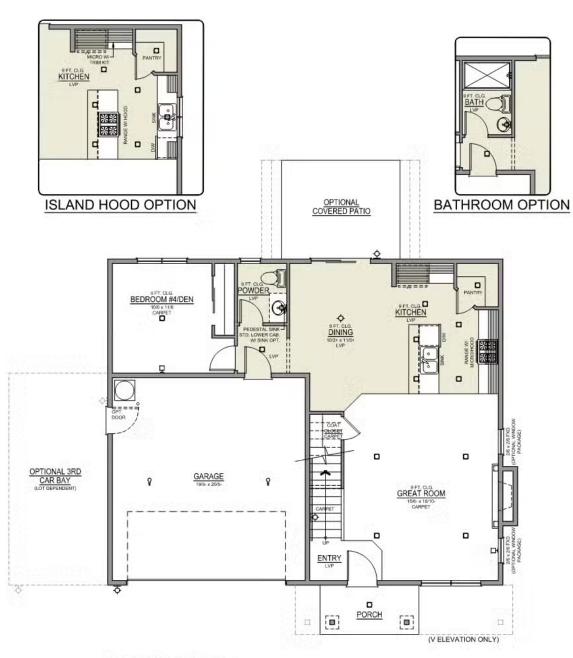

## **JEFFERSON PREMIER**

**LEGACY** 

4 Bedrooms = 2.5 Bathrooms

Jefferson 2-Car 1,761 Sq. Ft. 4 Bedroom, 2.5 Bath

MAIN FLOOR