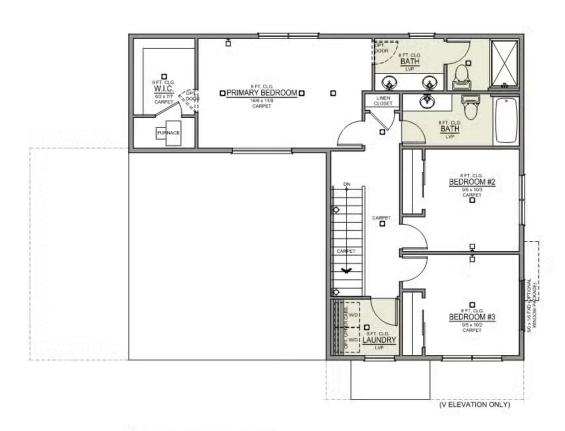

## **JEFFERSON PREMIER**

**LEGACY** 

4 Bedrooms = 2.5 Bathrooms

Jefferson 2-Car 1,761 Sq. Ft. 4 Bedroom, 2.5 Bath

**UPPER FLOOR**