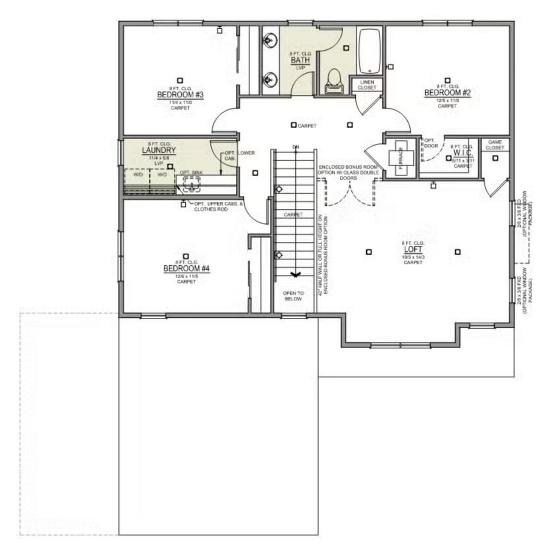

## **THIELSEN PREMIER**

**LEGACY** 

Thielsen 2-Car 2,373 Sq. Ft. 4 Bedroom, 3 Bath

**UPPER FLOOR**