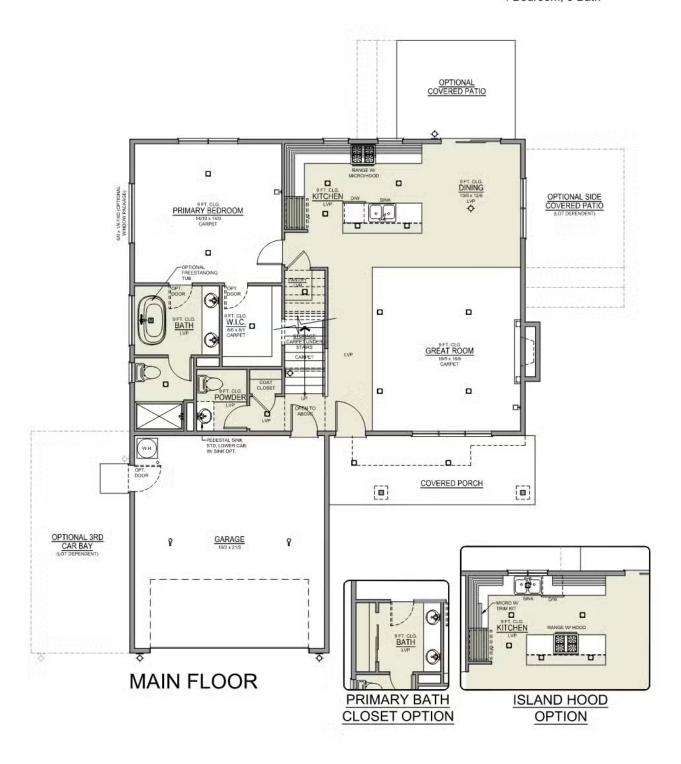

## **THIELSEN PREMIER**

**LEGACY** 

Thielsen 2-Car 2,373 Sq. Ft. 4 Bedroom, 3 Bath

**UPPER FLOOR**