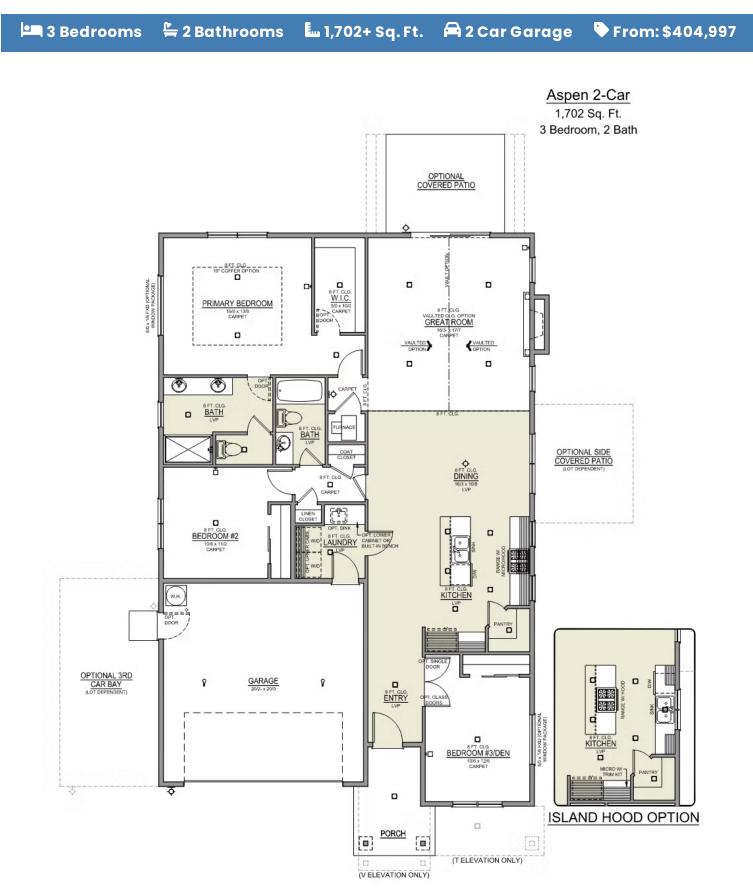

## **ASPEN PREMIER WILLOWBROOK**

V - Farmhouse

- Quartz Countertops throughout Home
- Stainless Steel Appliances
- Kitchen Island with Sink
- Large Corner Kitchen Pantry

- Open Great Room with Gas Fireplace ۲
- Primary Suite with Walk-in Closet
- Dedicated Laundry Room
- Office, Study, or School Room

## **ASPEN PREMIER**

**WILLOWBROOK** 