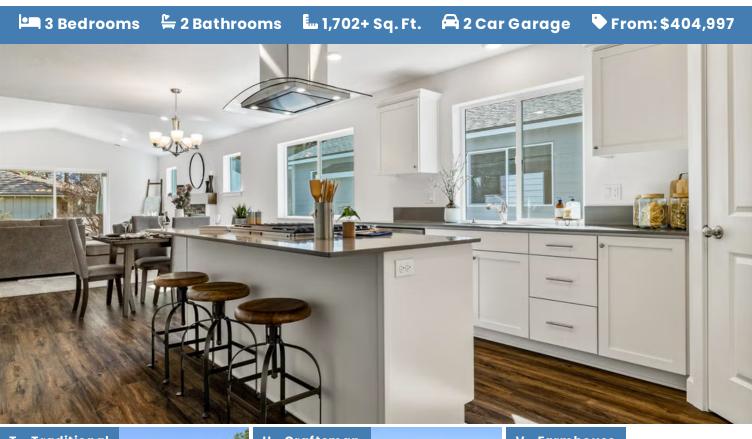

## **ASPEN PREMIER WILLOWBROOK**

V - Farmhouse

- Quartz Countertops throughout Home
- Stainless Steel Appliances
- Kitchen Island with Sink
- Large Corner Kitchen Pantry

- Open Great Room with Gas Fireplace ۲
- Primary Suite with Walk-in Closet
- Dedicated Laundry Room
- Office, Study, or School Room