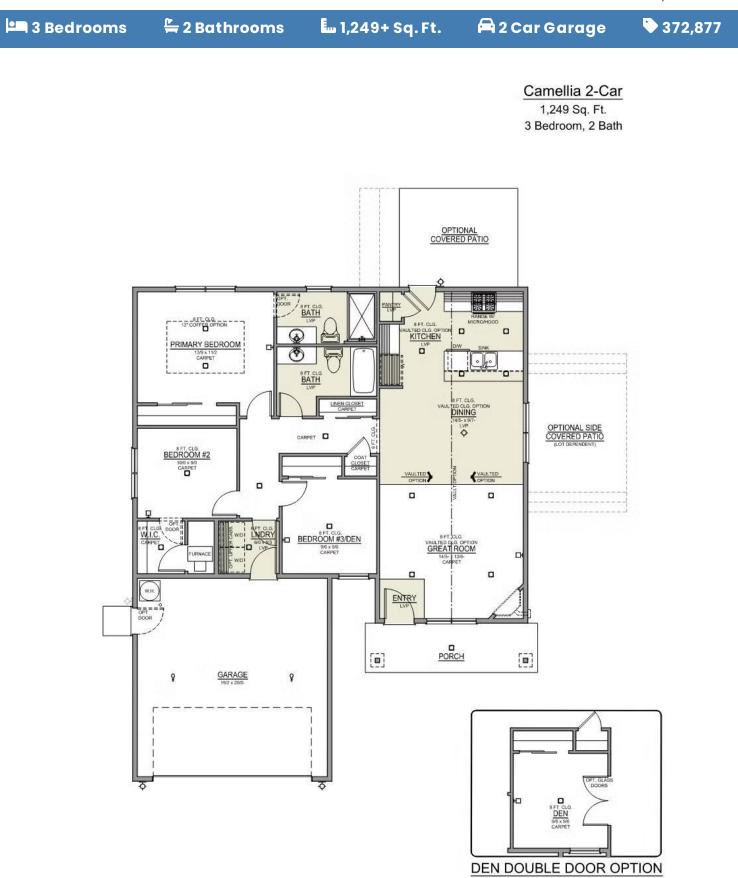

### CAMELLIA PREMIER

#### LOT 112

262 NW Par Ave. Madras, OR 97741

# WILLOWBROOK

- Single Story Layout with 3 Bedrooms
- Gourmet Kitchen
- Quartz Countertops throughout Home
- Stainless Steel Appliances
- Kitchen Island with Sink
- Open Dining & Great Room with Gas Fireplace