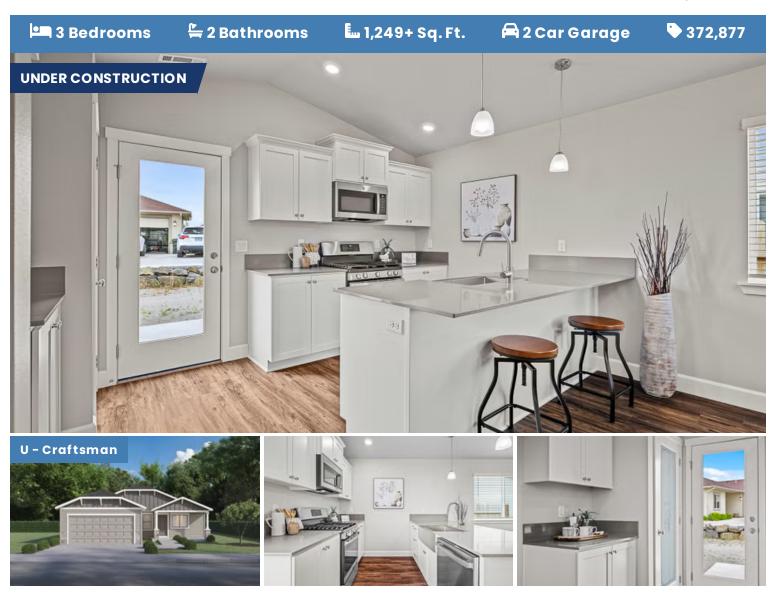

# WILLOWBROOK

- Single Story Layout with 3 Bedrooms
- Gourmet Kitchen
- Quartz Countertops throughout Home
- Stainless Steel Appliances
- Kitchen Island with Sink
- Open Dining & Great Room with Gas Fireplace