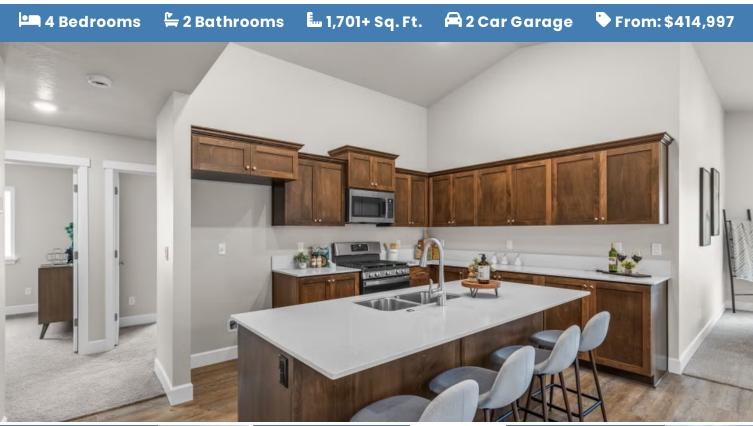

## CHARLOTTE PREMIER WILLOWBROOK

U - Craftsman 2 Car

V - Farmhouse 2 Car

- Feels like 1900 sq. ft.
- Kitchen Island with Sink
- Quartz Countertops throughout Home
- Open Great Room with Gas Fireplace
- Kitchen Pantry
- Stainless Steel Appliances
- Dedicated Laundry Room