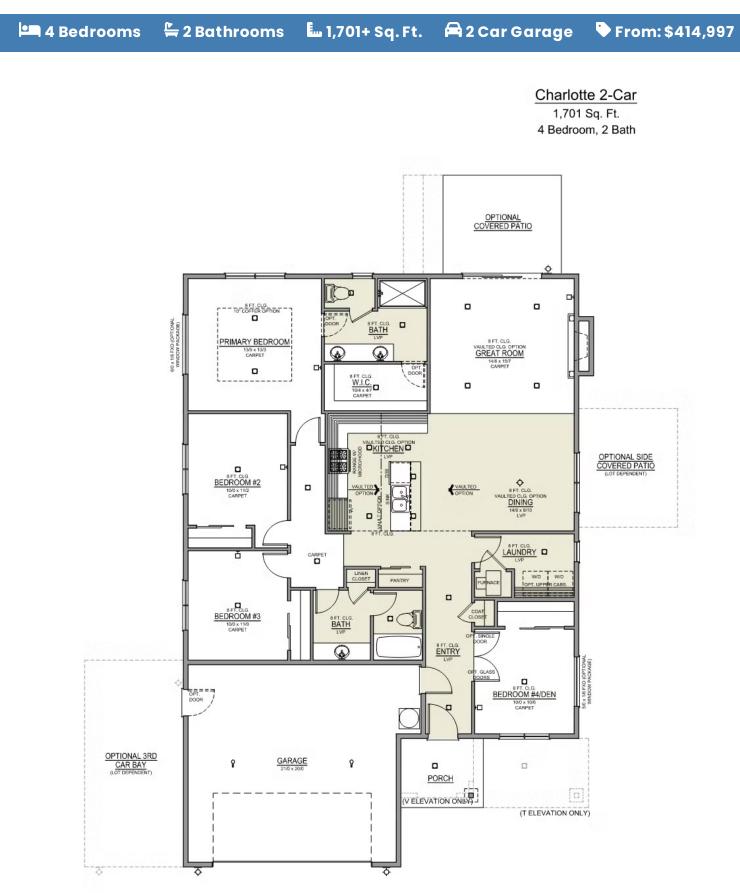

## CHARLOTTE PREMIER WILLOWBROOK

U - Craftsman 2 Car

V - Farmhouse 2 Car

- Feels like 1900 sq. ft.
- Kitchen Island with Sink
- Quartz Countertops throughout Home
- Open Great Room with Gas Fireplace
- Kitchen Pantry
- Stainless Steel Appliances
- Dedicated Laundry Room

## **CHARLOTTE PREMIER**

**WILLOWBROOK** 