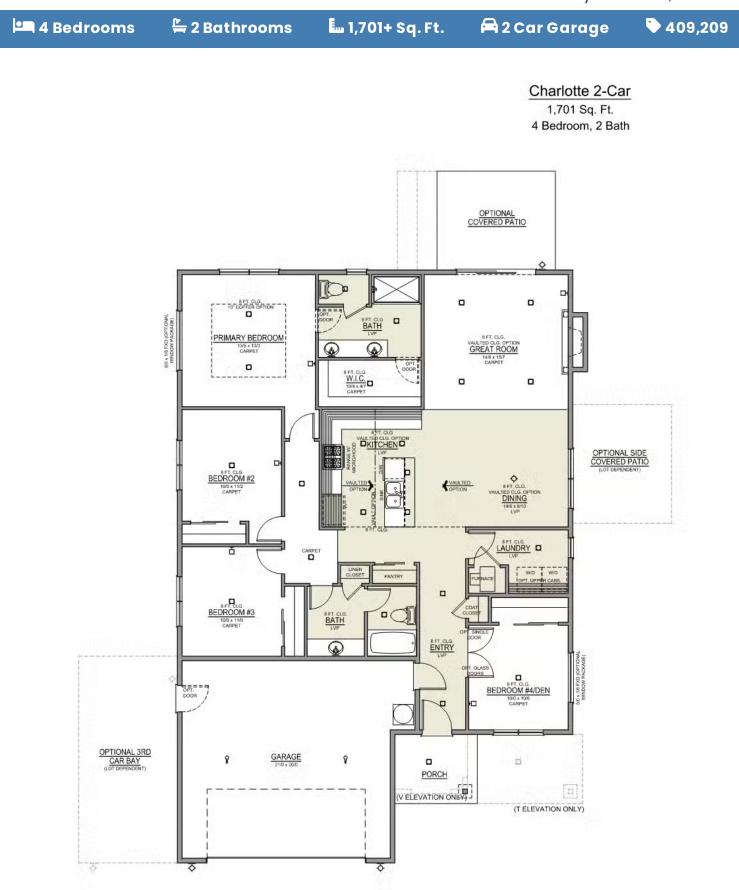

## CHARLOTTE PREMIER

LOT 76

1377 NW Willow Parkway R Madras, OR 97741

- Feels like 1900 sq. ft.
- Kitchen Island with Sink
- Quartz Countertops throughout Home
- Open Great Room with Gas Fireplace
- Kitchen Pantry
- Stainless Steel Appliances
- Dedicated Laundry Room