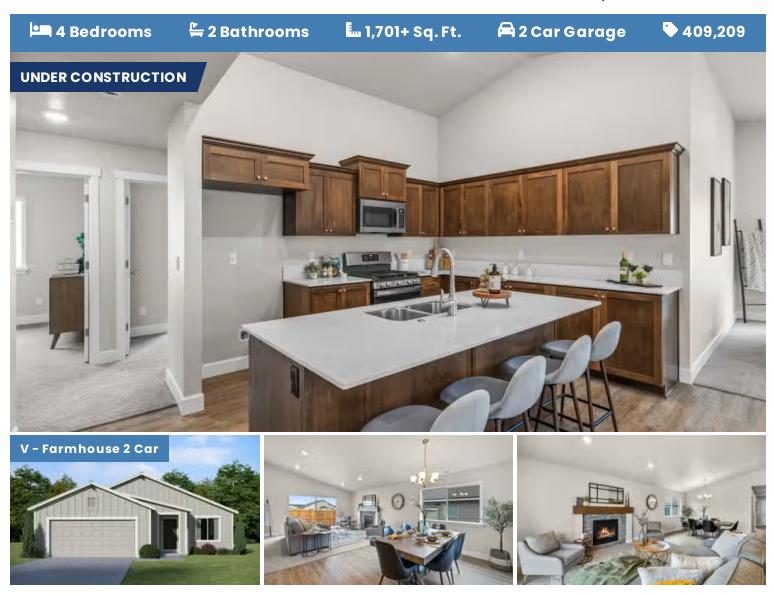

## CHARLOTTE PREMIER

LOT 76

1377 NW Willow Parkway R Madras, OR 97741

- Feels like 1900 sq. ft.
- Kitchen Island with Sink
- Quartz Countertops throughout Home
- Open Great Room with Gas Fireplace
- Kitchen Pantry
- Stainless Steel Appliances
- Dedicated Laundry Room