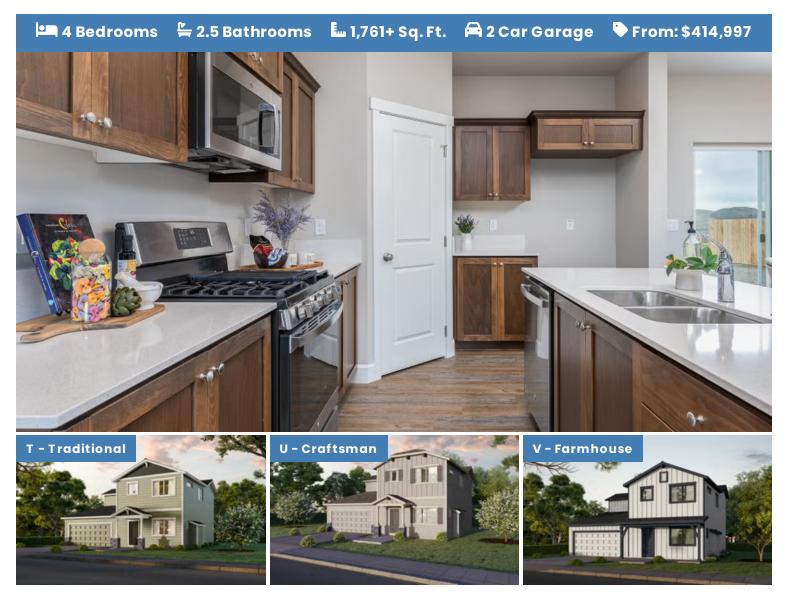

# **JEFFERSON PREMIER**

WILLOWBROOK

🛏 4 Bedrooms 🖺 2.5 Bathrooms 📠 1,761+ Sq. Ft. 🛱 2 Car Garage 🛸 From: \$414,997

Jefferson 2-Car 1,761 Sq. Ft. 4 Bedroom, 2.5 Bath

Premier Collection

# **JEFFERSON PREMIER**

WILLOWBROOK

🛤 4 Bedrooms 🖺 2.5 Bathrooms 🦾 1,761+ Sq. Ft. 🛱 2 Car Garage 🐤 From: \$414,997

Jefferson 2-Car 1,761 Sq. Ft. 4 Bedroom, 2.5 Bath

### JEFFERSON PREMIER WILLOWBROOK

- 4th Bedroom or Den on Main Level
- 9 Foot Ceilings throughout Main Level
- Gourmet Kitchen
- Kitchen Island with Sink
- Kitchen Pantry

- Open Great Room with Gas Fireplace
- Primary Suite with Walk-in Closet
- Quartz Countertops throughout Home
- Stainless Steel Appliances