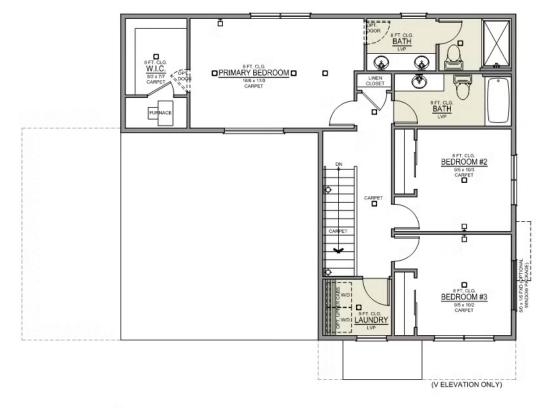

In a continual effort to improve our product, MonteVista Homes reserves the right to change product design, features, materials, floor plans, specifications, prices and terms without prior notice. Square footage stated or implied are approximate. Images may be representative of future home and show what's possible not what's included. Seller is a licensed real estate broker in the State of Oregon. CCB#203709



**Premier Collection** 

# **JEFFERSON PREMIER**

WILLOWBROOK

🛏 4 Bedrooms 🖺 2.5 Bathrooms 📠 1,761+ Sq. Ft. 🛱 2 Car Garage 🛸 From: \$414,997

Jefferson 2-Car 1,761 Sq. Ft. 4 Bedroom, 2.5 Bath



Premier Collection

# **JEFFERSON PREMIER**

WILLOWBROOK

🛤 4 Bedrooms 🖺 2.5 Bathrooms 🦾 1,761+ Sq. Ft. 🛱 2 Car Garage 🐤 From: \$414,997

Jefferson 2-Car 1,761 Sq. Ft. 4 Bedroom, 2.5 Bath



#### UPPER FLOOR