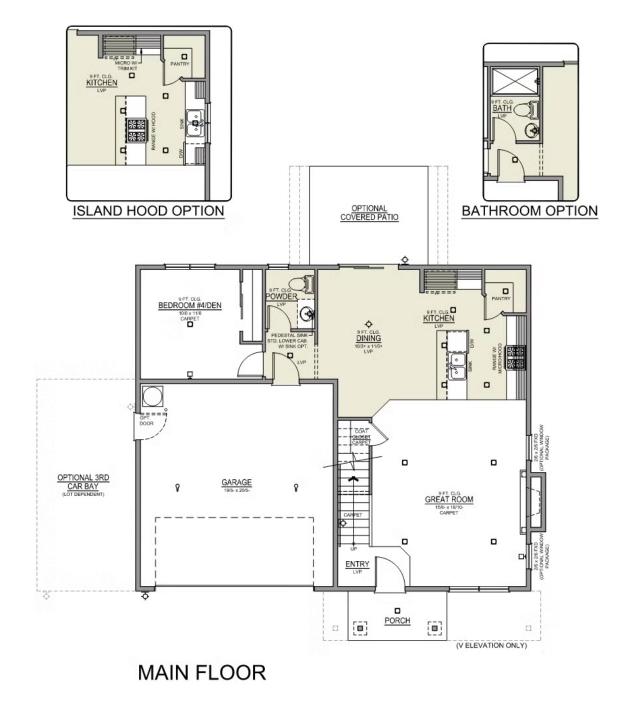

### JEFFERSON PREMIER WILLOWBROOK

- 4th Bedroom or Den on Main Level
- 9 Foot Ceilings throughout Main Level
- Gourmet Kitchen
- Kitchen Island with Sink
- Kitchen Pantry

- Open Great Room with Gas Fireplace
- Primary Suite with Walk-in Closet
- Quartz Countertops throughout Home
- Stainless Steel Appliances