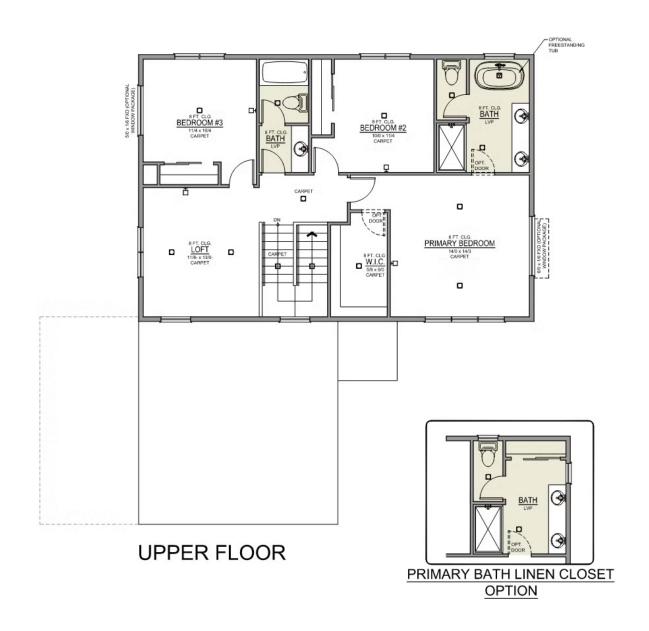

# **METOLIUS PREMIER**

**WILLOWBROOK** 

4 Bedrooms

🖺 3 Bathrooms

Metolius 2-Car 2,095 Sq. Ft. 4 Bedroom, 3 Bath

### **WILLOWBROOK**

4 Bedrooms = 3 Bathrooms

Metolius 2-Car 2,095 Sq. Ft. 4 Bedroom, 3 Bath