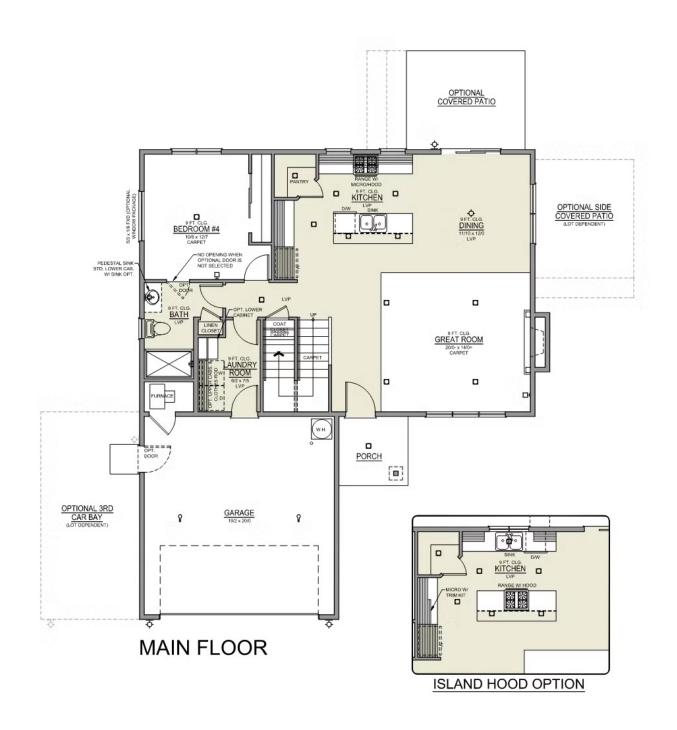

#### WILLOWBROOK

- Multi-Gen Downstairs Suite
- Upstairs Bonus Room / Loft
- Gourmet Kitchen
- Kitchen Island with Sink
- Large Corner Kitchen Pantry
- Main Level Guest Suite

- Open Great Room with Gas Fireplace
- Primary Suite with Large Walk-in Closet
- Quartz Countertops throughout Home
- Stainless Steel Appliances
- 9 Foot Ceilings throughout Main Level

# **METOLIUS PREMIER**

**WILLOWBROOK** 

4 Bedrooms

🖺 3 Bathrooms

Metolius 2-Car 2,095 Sq. Ft. 4 Bedroom, 3 Bath

### **WILLOWBROOK**

4 Bedrooms = 3 Bathrooms

Metolius 2-Car 2,095 Sq. Ft. 4 Bedroom, 3 Bath