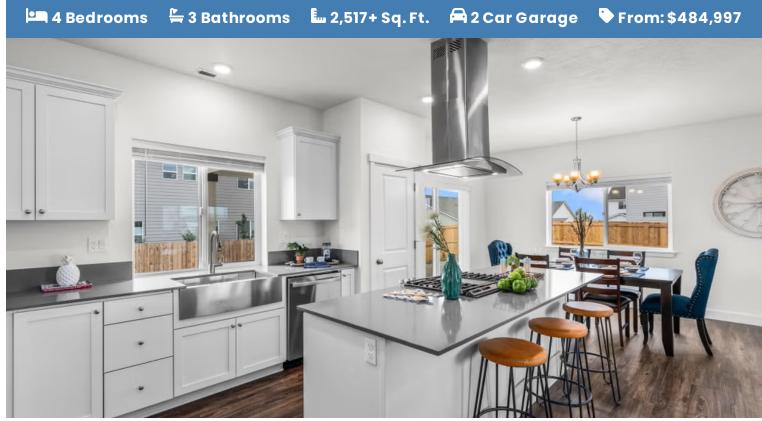

## WILLOWBROOK

- 9 Foot Ceilings throughout Main Level
- Spacious Downstairs Great Room
- Gourmet Kitchen
- Kitchen Island with Sink
- Kitchen Pantry

- Large Upstairs Bonus Room / Loft
- Open Great Room with Gas Fireplace
- Primary Suite with Large Walk-in Closet
- Quartz Countertops throughout Home
- Stainless Steel Appliances

## **MIRANDA PREMIER**

**WILLOWBROOK** 

4 Bedrooms

🖺 3 Bathrooms

From: \$484,997

Miranda 2-Car 2,517 Sq. Ft. 4 Bedroom, 3 Bath

## **MIRANDA PREMIER**

**WILLOWBROOK** 

4 Bedrooms = 3 Bathrooms

L 2,517+ Sq. Ft. A 2 Car Garage

From: \$484,997

Miranda 2-Car 2,517 Sq. Ft. 4 Bedroom, 3 Bath

**UPPER FLOOR**