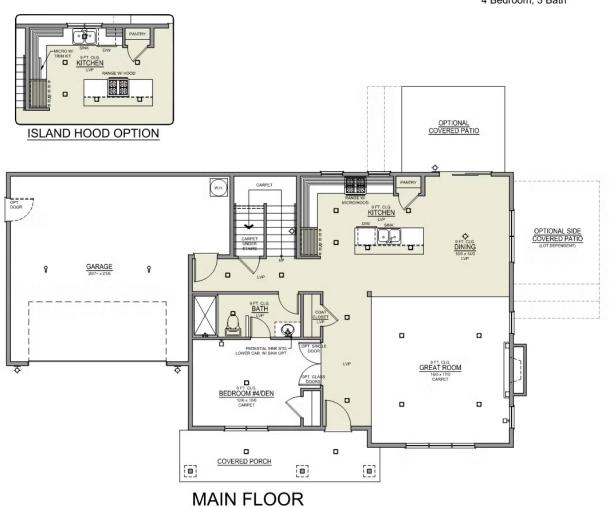

## WILLOWBROOK

- 9 Foot Ceilings throughout Main Level
- Spacious Downstairs Great Room
- Gourmet Kitchen
- Kitchen Island with Sink
- Kitchen Pantry

- Large Upstairs Bonus Room / Loft
- Open Great Room with Gas Fireplace
- Primary Suite with Large Walk-in Closet
- Quartz Countertops throughout Home
- Stainless Steel Appliances

## **MIRANDA PREMIER**

**WILLOWBROOK** 

4 Bedrooms

🖺 3 Bathrooms

From: \$484,997

Miranda 2-Car 2,517 Sq. Ft. 4 Bedroom, 3 Bath

## **MIRANDA PREMIER**

**WILLOWBROOK** 

4 Bedrooms = 3 Bathrooms

L 2,517+ Sq. Ft. A 2 Car Garage

From: \$484,997

Miranda 2-Car 2,517 Sq. Ft. 4 Bedroom, 3 Bath

**UPPER FLOOR**