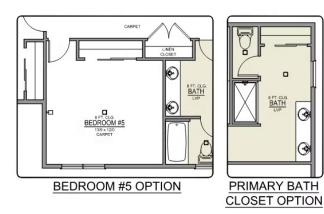

## **MIRANDA PREMIER**

**WILLOWBROOK** 

4 Bedrooms

🖺 3 Bathrooms

From: \$484,997

Miranda 2-Car 2,517 Sq. Ft. 4 Bedroom, 3 Bath

## **MIRANDA PREMIER**

**WILLOWBROOK** 

4 Bedrooms = 3 Bathrooms

L 2,517+ Sq. Ft. A 2 Car Garage

From: \$484,997

Miranda 2-Car 2,517 Sq. Ft. 4 Bedroom, 3 Bath

**UPPER FLOOR**