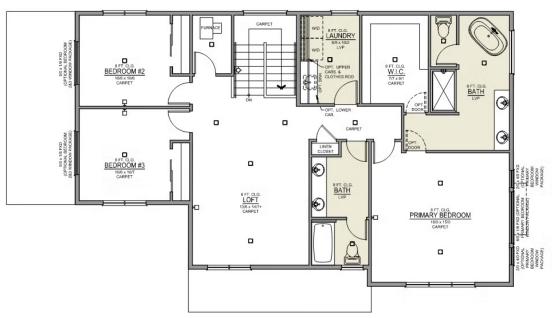

## **MIRANDA PREMIER**

**WILLOWBROOK** 

4 Bedrooms

🖺 3 Bathrooms

From: \$484,997

Miranda 2-Car 2,517 Sq. Ft. 4 Bedroom, 3 Bath

## **MIRANDA PREMIER**

**WILLOWBROOK** 

4 Bedrooms = 3 Bathrooms

L 2,517+ Sq. Ft. A 2 Car Garage

From: \$484,997

Miranda 2-Car 2,517 Sq. Ft. 4 Bedroom, 3 Bath

**UPPER FLOOR**