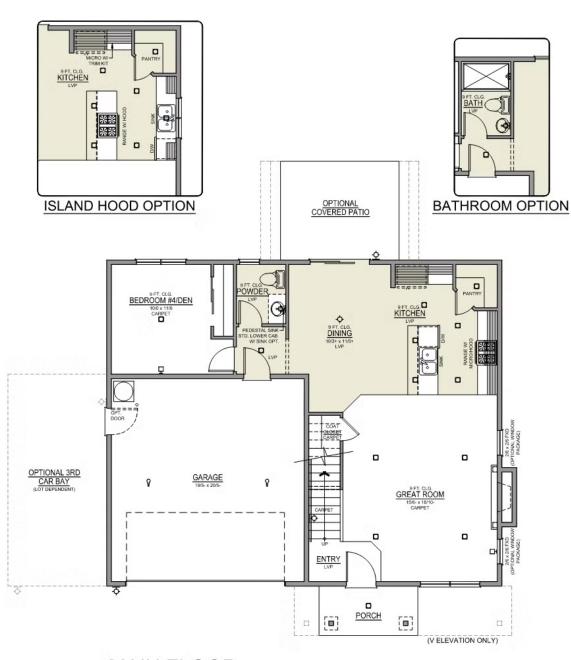

## **CANYON TRAILS**

3400 NW 11th Ct. Redmond, OR 97756









- 4th Bedroom or Den on Main Level
- 9 Foot Ceilings throughout Main Level
- Gourmet Kitchen
- Kitchen Island with Sink
- Kitchen Pantry

- Open Great Room with Gas Fireplace
- Primary Suite with Walk-in Closet
- Quartz Countertops throughout Home
- Stainless Steel Appliances



541-640-5225 www.MtVistaHomes.com



## **CANYON TRAILS**

3400 NW 11th Ct. Redmond, OR 97756

4 Bedrooms

2.5 Bathrooms

**L** 1,761+ Sq. Ft.

🛱 2 Car Garage

**522,057** 

Jefferson 2-Car 1,761 Sq. Ft. 4 Bedroom, 2.5 Bath



MAIN FLOOR

## **CANYON TRAILS**



3400 NW 11th Ct. Redmond, OR 97756

4 Bedrooms

2.5 Bathrooms

**L** 1,761+ Sq. Ft.

🛱 2 Car Garage

**522,057** 

Jefferson 2-Car 1,761 Sq. Ft. 4 Bedroom, 2.5 Bath



**UPPER FLOOR**