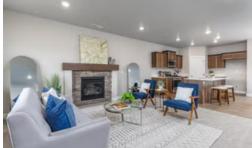

## **CANYON TRAILS**

3400 NW 11th Ct. Redmond, OR 97756

- 4th Bedroom or Den on Main Level
- 9 Foot Ceilings throughout Main Level
- Gourmet Kitchen
- Kitchen Island with Sink
- Kitchen Pantry

- Open Great Room with Gas Fireplace
- Primary Suite with Walk-in Closet
- Quartz Countertops throughout Home
- Stainless Steel Appliances