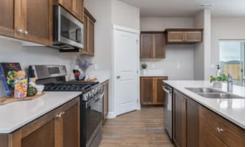

## **CANYON TRAILS**

3400 NW 11th Ct. Redmond, OR 97756

- 4th Bedroom or Den on Main Level
- 9 Foot Ceilings throughout Main Level
- Gourmet Kitchen
- Kitchen Island with Sink
- Kitchen Pantry

- Open Great Room with Gas Fireplace
- Primary Suite with Walk-in Closet
- Quartz Countertops throughout Home
- Stainless Steel Appliances