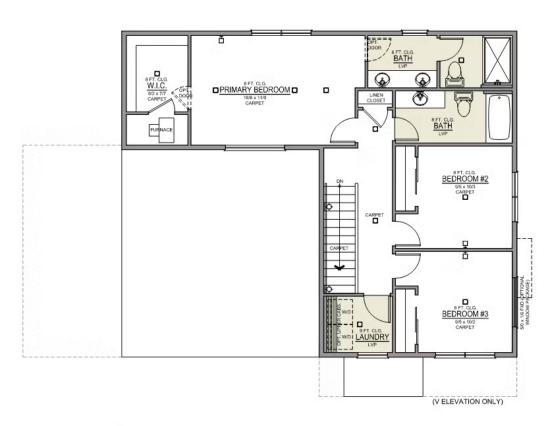

## **CANYON TRAILS**

3400 NW 11th Ct. Redmond, OR 97756









- 4th Bedroom or Den on Main Level
- 9 Foot Ceilings throughout Main Level
- Gourmet Kitchen
- Kitchen Island with Sink
- Kitchen Pantry

- Open Great Room with Gas Fireplace
- Primary Suite with Walk-in Closet
- Quartz Countertops throughout Home
- Stainless Steel Appliances



541-640-5225 www.MtVistaHomes.com



## **CANYON TRAILS**

3400 NW 11th Ct. Redmond, OR 97756

4 Bedrooms

2.5 Bathrooms

**L** 1,761+ Sq. Ft.

🛱 2 Car Garage

**522,057** 

Jefferson 2-Car 1,761 Sq. Ft. 4 Bedroom, 2.5 Bath



MAIN FLOOR

## **CANYON TRAILS**



3400 NW 11th Ct. Redmond, OR 97756

4 Bedrooms

2.5 Bathrooms

**L** 1,761+ Sq. Ft.

🛱 2 Car Garage

**522,057** 

Jefferson 2-Car 1,761 Sq. Ft. 4 Bedroom, 2.5 Bath



**UPPER FLOOR**