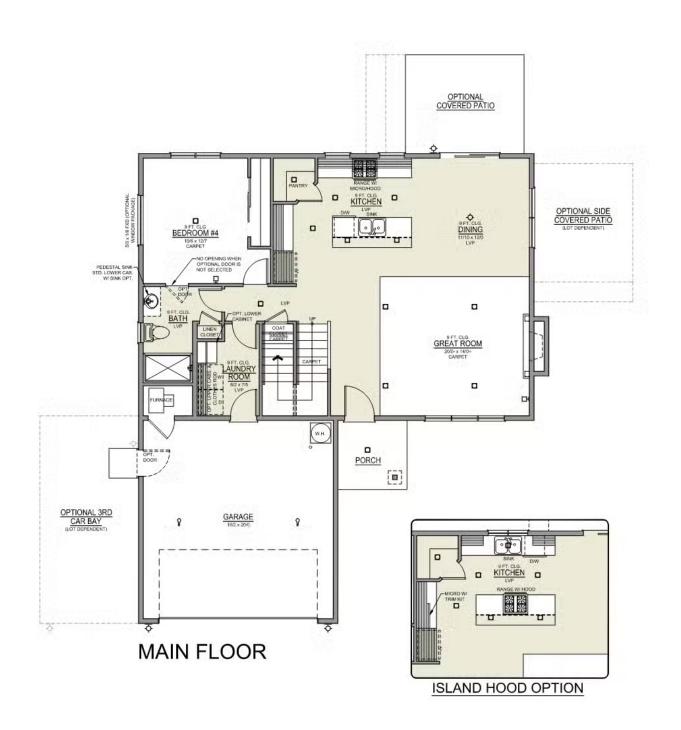

### **CANYON TRAILS**

4 Bedrooms

🖺 3 Bathrooms

> From: \$559,997

Metolius 2-Car 2,095 Sq. Ft. 4 Bedroom, 3 Bath

### **CANYON TRAILS**

4 Bedrooms

🖺 3 Bathrooms

Metolius 2-Car 2,095 Sq. Ft. 4 Bedroom, 3 Bath