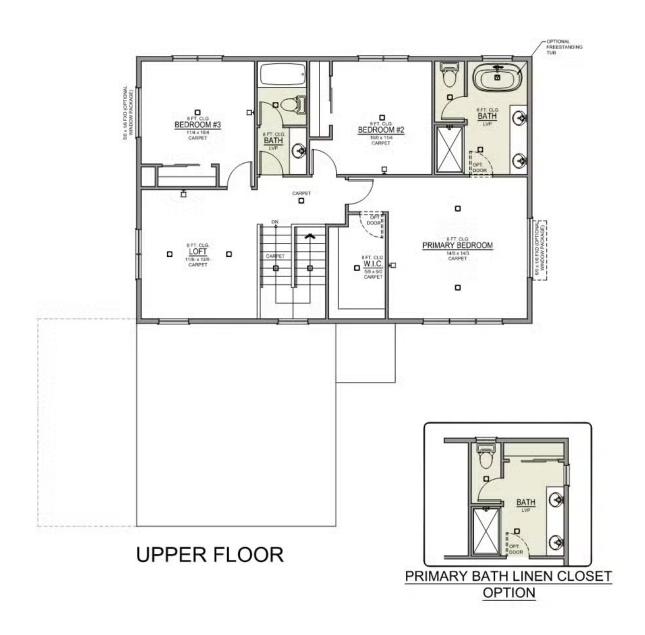

### **METOLIUS PREMIER**

#### **CANYON TRAILS**

4 Bedrooms = 3 Bathrooms = 2,095+ Sq. Ft. = 3 Car Garage From: \$559,997

- Multi-Gen Downstairs Suite
- Upstairs Bonus Room / Loft
- Gourmet Kitchen
- Kitchen Island with Sink
- Large Corner Kitchen Pantry
- Main Level Guest Suite

- Open Great Room with Gas Fireplace
- Primary Suite with Large Walk-in Closet
- Quartz Countertops throughout Home
- Stainless Steel Appliances
- 9 Foot Ceilings throughout Main Level

541-640-5225 www.MtVistaHomes.com