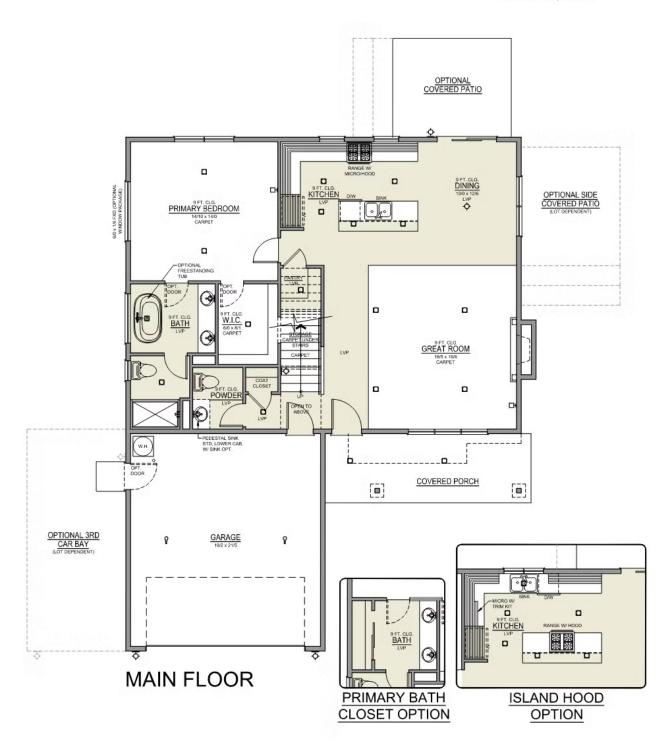

## **CANYON TRAILS**

1088 NW Varnish Ln. Redmond, OR 97756

- Primary Suite On Main Level
- Huge Closet in Primary
- Expansive Open Great Room with Gas Fireplace
- Large Upstairs Bonus Room / Loft
- Gourmet Kitchen
- Kitchen Island

- Kitchen Pantry
- 9 Foot Ceilings throughout Main Level
- Quartz Countertops throughout Home
- Stainless Steel Appliances
- Covered Front Porch

541-640-5225 www.MtVistaHomes.com

## **CANYON TRAILS**

1088 NW Varnish Ln. Redmond, OR 97756

4 Bedrooms

2.5 Bathrooms

**L** 2,373+ Sq. Ft.

🛱 3 Car Garage

**654,997** 

Thielsen 2-Car 2,373 Sq. Ft. 4 Bedroom, 3 Bath

## **CANYON TRAILS**

1088 NW Varnish Ln. Redmond, OR 97756

4 Bedrooms

2.5 Bathrooms

ட் 2,373+ Sq. Ft.

A 3 Car Garage

**654,997** 

Thielsen 2-Car 2,373 Sq. Ft. 4 Bedroom, 3 Bath