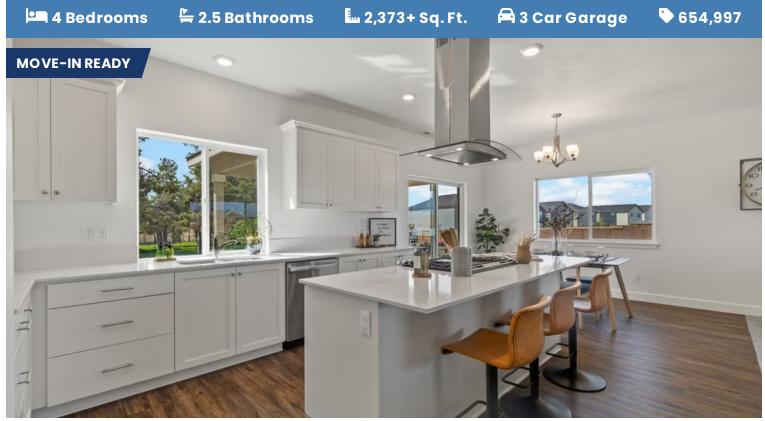

## **CANYON TRAILS**

1088 NW Varnish Ln. Redmond, OR 97756

4 Bedrooms

2.5 Bathrooms

**L** 2,373+ Sq. Ft.

🛱 3 Car Garage

**654,997** 

Thielsen 2-Car 2,373 Sq. Ft. 4 Bedroom, 3 Bath

## **CANYON TRAILS**

1088 NW Varnish Ln. Redmond, OR 97756

4 Bedrooms

2.5 Bathrooms

ட் 2,373+ Sq. Ft.

A 3 Car Garage

**654,997** 

Thielsen 2-Car 2,373 Sq. Ft. 4 Bedroom, 3 Bath