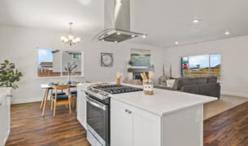

## **CANYON TRAILS**

1088 NW Varnish Ln. Redmond, OR 97756

- Primary Suite On Main Level
- Huge Closet in Primary
- Expansive Open Great Room with Gas Fireplace
- Large Upstairs Bonus Room / Loft
- Gourmet Kitchen
- Kitchen Island

- Kitchen Pantry
- 9 Foot Ceilings throughout Main Level
- Quartz Countertops throughout Home
- Stainless Steel Appliances
- Covered Front Porch

541-640-5225 www.MtVistaHomes.com