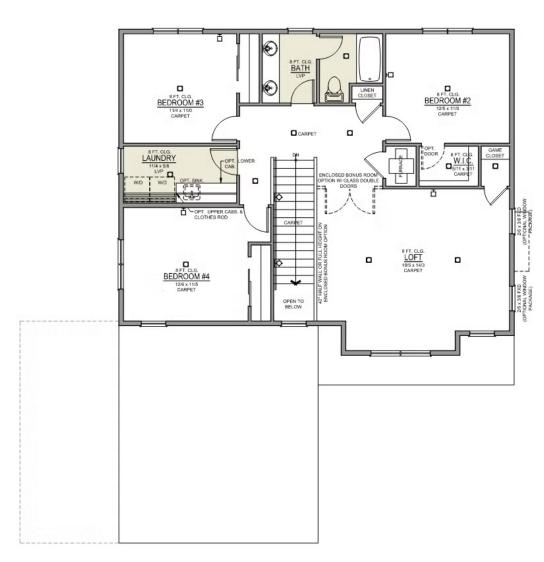

*CANYON TRAILS**

1088 NW Varnish Ln. Redmond, OR 97756









- Primary Suite On Main Level
- Huge Closet in Primary
- Expansive Open Great Room with Gas Fireplace
- Large Upstairs Bonus Room / Loft
- Gourmet Kitchen
- Kitchen Island

- Kitchen Pantry
- 9 Foot Ceilings throughout Main Level
- Quartz Countertops throughout Home
- Stainless Steel Appliances
- Covered Front Porch



541-640-5225 www.MtVistaHomes.com



## **CANYON TRAILS**



1088 NW Varnish Ln. Redmond, OR 97756

4 Bedrooms

2.5 Bathrooms

**L** 2,373+ Sq. Ft.

🛱 3 Car Garage

**654,997** 

Thielsen 2-Car 2,373 Sq. Ft. 4 Bedroom, 3 Bath



## **CANYON TRAILS**

1088 NW Varnish Ln. Redmond, OR 97756

4 Bedrooms

2.5 Bathrooms

ட் 2,373+ Sq. Ft.

A 3 Car Garage

**654,997** 

Thielsen 2-Car 2,373 Sq. Ft. 4 Bedroom, 3 Bath



**UPPER FLOOR**