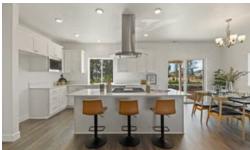

## **CANYON TRAILS**

1088 NW Varnish Ln. Redmond, OR 97756

- Primary Suite On Main Level
- Huge Closet in Primary
- Expansive Open Great Room with Gas Fireplace
- Large Upstairs Bonus Room / Loft
- Gourmet Kitchen
- Kitchen Island

- Kitchen Pantry
- 9 Foot Ceilings throughout Main Level
- Quartz Countertops throughout Home
- Stainless Steel Appliances
- Covered Front Porch

541-640-5225 www.MtVistaHomes.com