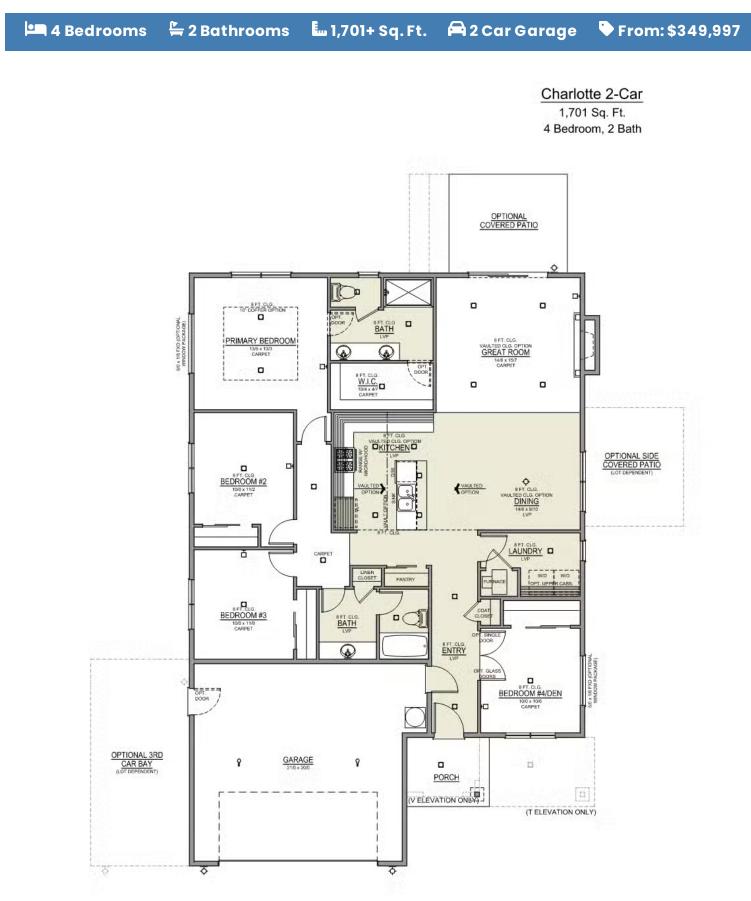

## 📁 4 Bedrooms 🖺 2 Bathrooms 📠 1,701+ Sq. Ft. 🛱 2 Car Garage 🔍 From: \$349,997

- Feels like 1900 sq. ft.
- Kitchen Island with Sink
- Quartz Countertops throughout Home
- Open Great Room with Gas Fireplace
- Kitchen Pantry
- Stainless Steel Appliances
- Dedicated Laundry Room