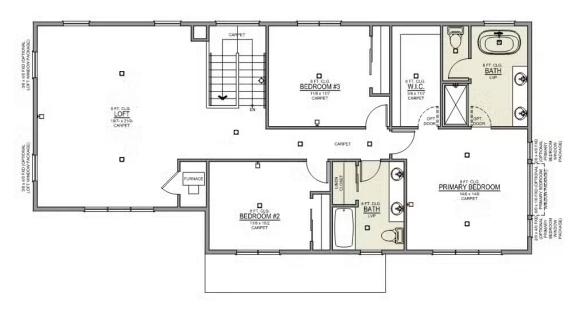

# **DOUGLAS PREMIER**

### MCCLANNAHAN SUMMIT

4 Bedrooms

🖺 3 Bathrooms

From: \$419,997

Douglas 2-Car 2,427 Sq. Ft. 4 Bedroom, 3 Bath

**UPPER FLOOR** 