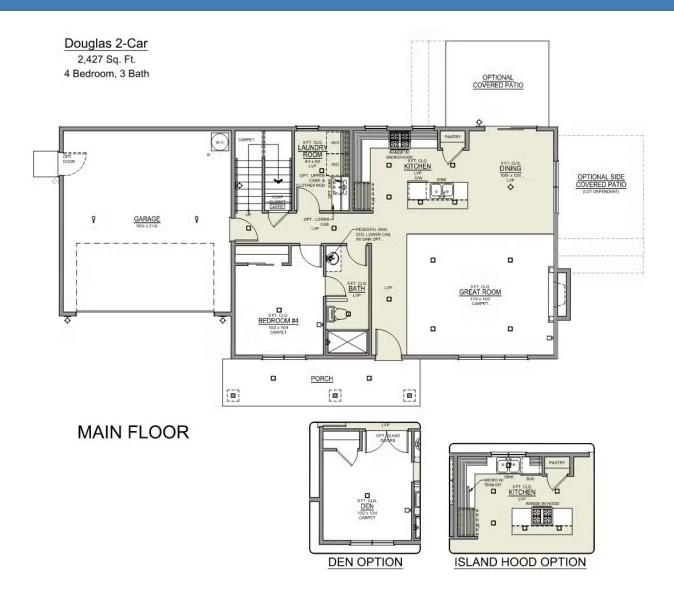

# **DOUGLAS PREMIER**

### MCCLANNAHAN SUMMIT

4 Bedrooms

🖺 3 Bathrooms

From: \$419,997

Douglas 2-Car 2,427 Sq. Ft. 4 Bedroom, 3 Bath

**UPPER FLOOR** 