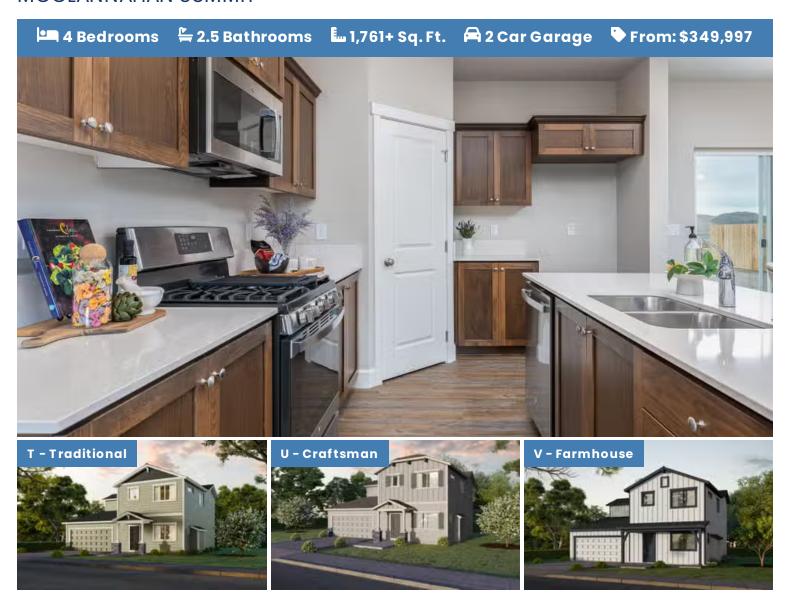

## MCCLANNAHAN SUMMIT

- 4th Bedroom or Den on Main Level
- 9 Foot Ceilings throughout Main Level
- Gourmet Kitchen
- Kitchen Island with Sink
- Kitchen Pantry

- Open Great Room with Gas Fireplace
- Primary Suite with Walk-in Closet
- Quartz Countertops throughout Home
- Stainless Steel Appliances