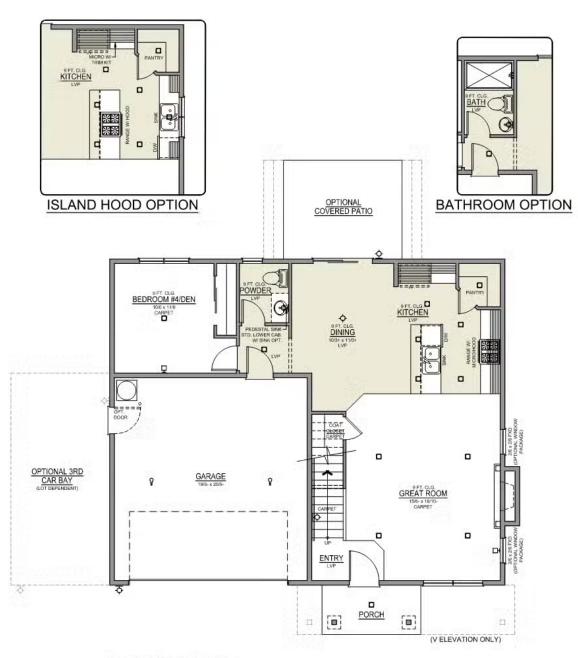

## **JEFFERSON PREMIER**

MCCLANNAHAN SUMMIT

4 Bedrooms

2.5 Bathrooms

Jefferson 2-Car 1,761 Sq. Ft. 4 Bedroom, 2.5 Bath

MAIN FLOOR