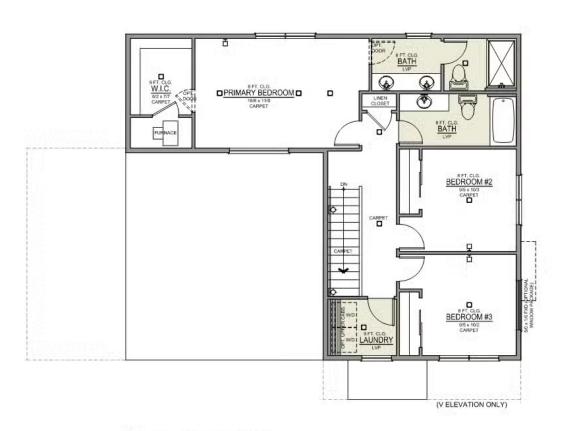

## **JEFFERSON PREMIER**

MCCLANNAHAN SUMMIT

4 Bedrooms = 2.5 Bathrooms

Jefferson 2-Car 1,761 Sq. Ft. 4 Bedroom, 2.5 Bath

**UPPER FLOOR**