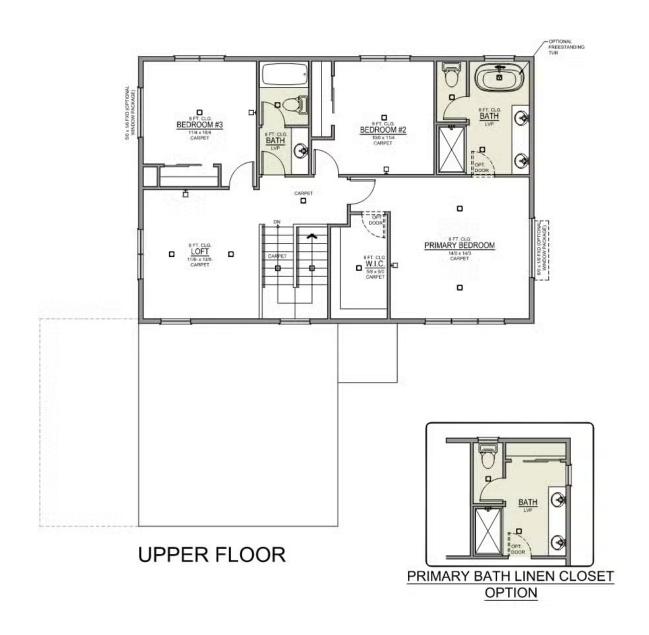

### **METOLIUS PREMIER**

#### MCCLANNAHAN SUMMIT

4 Bedrooms 3 Bathrooms Lu 2,095+ Sq. Ft. 3 Car Garage From: \$389,997

- Multi-Gen Downstairs Suite
- Upstairs Bonus Room / Loft
- Gourmet Kitchen
- Kitchen Island with Sink
- Large Corner Kitchen Pantry
- Main Level Guest Suite

- Open Great Room with Gas Fireplace
- Primary Suite with Large Walk-in Closet
- Quartz Countertops throughout Home
- Stainless Steel Appliances
- 9 Foot Ceilings throughout Main Level

541-833-9119 www.MtVistaHomes.com