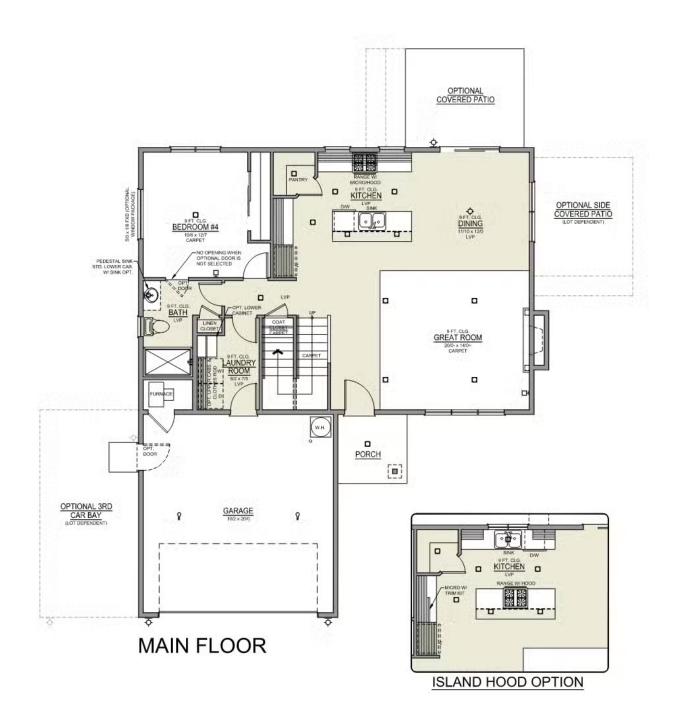

### **METOLIUS PREMIER**

#### MCCLANNAHAN SUMMIT

4 Bedrooms 3 Bathrooms Lu 2,095+ Sq. Ft. 3 Car Garage From: \$389,997

- Multi-Gen Downstairs Suite
- Upstairs Bonus Room / Loft
- Gourmet Kitchen
- Kitchen Island with Sink
- Large Corner Kitchen Pantry
- Main Level Guest Suite

- Open Great Room with Gas Fireplace
- Primary Suite with Large Walk-in Closet
- Quartz Countertops throughout Home
- Stainless Steel Appliances
- 9 Foot Ceilings throughout Main Level

541-833-9119 www.MtVistaHomes.com

### MCCLANNAHAN SUMMIT

4 Bedrooms

🖺 3 Bathrooms

> From: \$389,997

Metolius 2-Car 2,095 Sq. Ft. 4 Bedroom, 3 Bath

#### MCCLANNAHAN SUMMIT

4 Bedrooms

🖺 3 Bathrooms

Metolius 2-Car 2,095 Sq. Ft. 4 Bedroom, 3 Bath