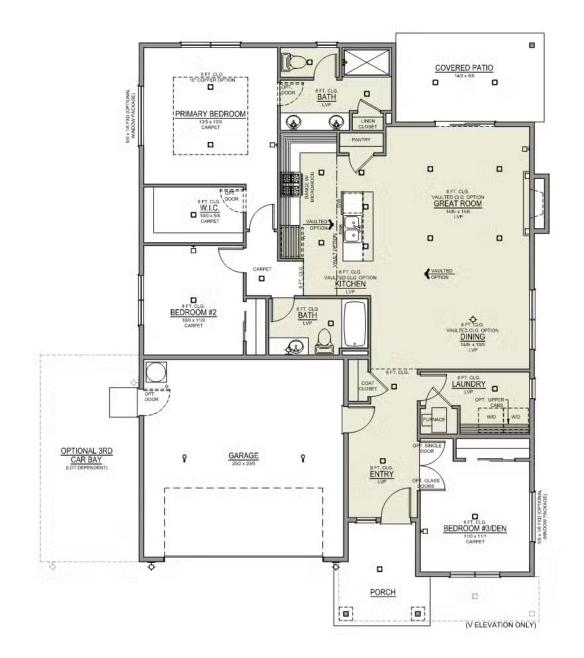

Premier Collection

## **SYCAMORE PREMIER**

MCCLANNAHAN SUMMIT

🛏 3 Bedrooms 🖺 2 Bathrooms 🦾 1,553+ Sq. Ft. 🛱 2 Car Garage 🏷 From: \$339,997

Sycamore 2-Car 1,553 Sq. Ft. 3 Bedroom, 2 Bath