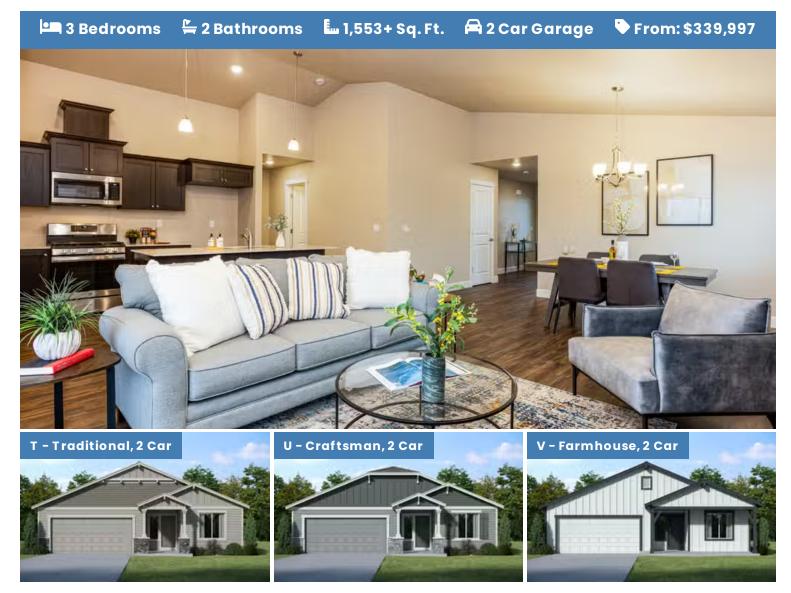

Premier Collection

## SYCAMORE PREMIER

MCCLANNAHAN SUMMIT

- Gourmet Kitchen
- Kitchen Center Island with Sink
- Large Kitchen Pantry
- Open Concept Living with Gas Fireplace
- Primary Suite with Walk-in Closet
- Quartz Countertops throughout Home
- Stainless Steel Appliances
- Covered Rear Patio

## **SYCAMORE PREMIER**

MCCLANNAHAN SUMMIT

🛏 3 Bedrooms 🖺 2 Bathrooms 🦾 1,553+ Sq. Ft. 🛱 2 Car Garage 🏷 From: \$339,997

Sycamore 2-Car 1,553 Sq. Ft. 3 Bedroom, 2 Bath