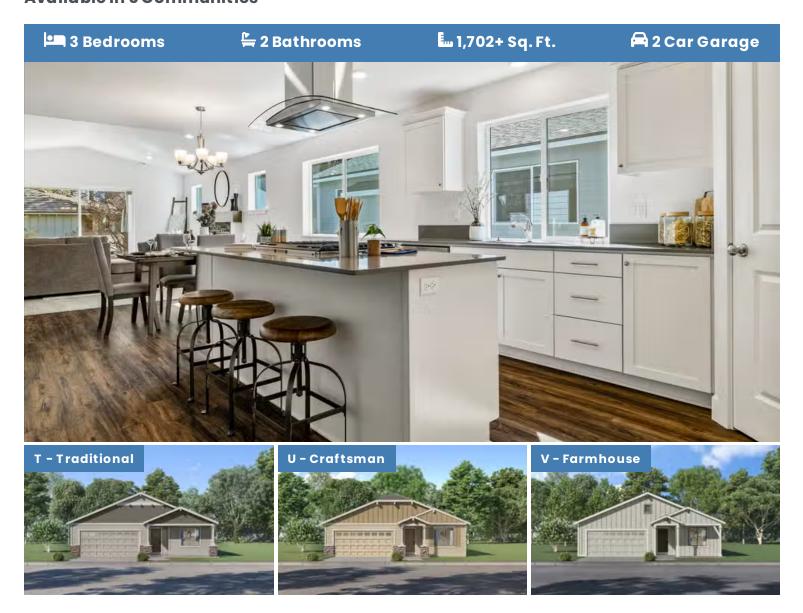

#### **ASPEN PREMIER** Available in 5 Communities

- Quartz Countertops throughout Home
- Stainless Steel Appliances
- Kitchen Island with Sink
- Large Corner Kitchen Pantry

- Open Great Room with Gas Fireplace
- Primary Suite with Walk-in Closet
- Dedicated Laundry Room
- Office, Study, or School Room