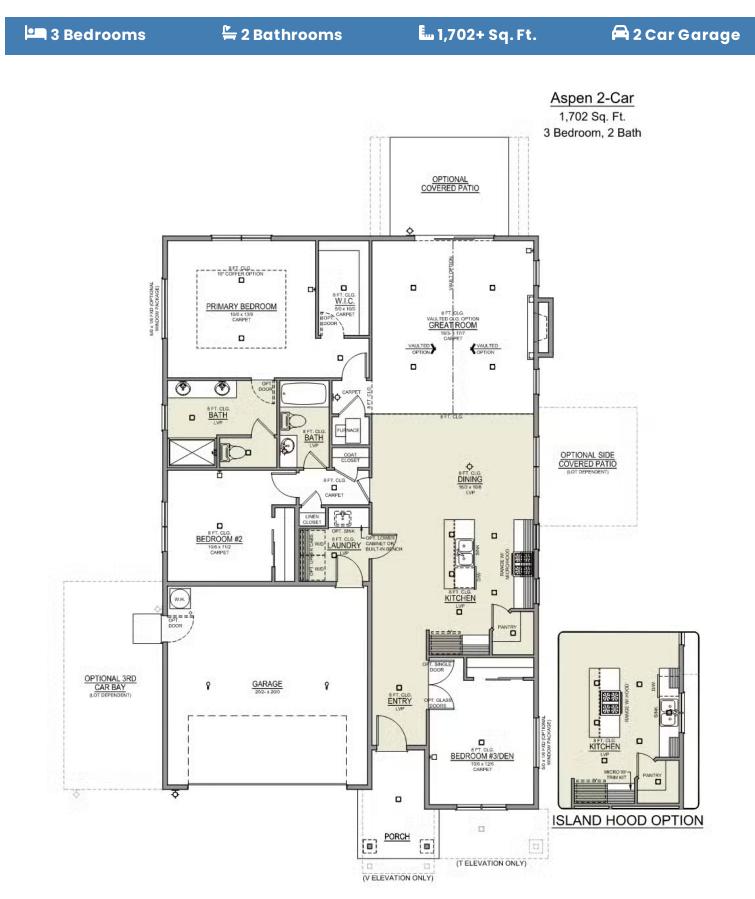

s throughout Home
- Stainless Steel Appliances
- Kitchen Island with Sink
- Large Corner Kitchen Pantry

- Open Great Room with Gas Fireplace
- Primary Suite with Walk-in Closet
- Dedicated Laundry Room
- Office, Study, or School Room

# MonteVista Homes & PacWest Realty Group

### www.MtVistaHomes.com

In a continual effort to improve our product, MonteVista Homes reserves the right to change product design, features, materials, floor plans, specifications, prices and terms without prior notice. Square footage stated or implied are approximate. Images may be representative of future home and show what's possible not what's included. Seller is a licensed real estate broker in the State of Oregon. CCB#203709



**Premier Collection** 

## **ASPEN PREMIER**

#### Available in 5 Communities