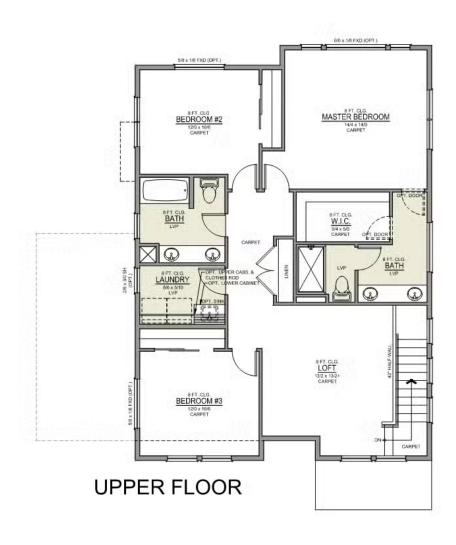

## **BROKENTOP DISTINCT**

Available in 1 Community

3 Bedrooms

2.5 Bathrooms

ட் 1,957+ Sq. Ft.

🛱 2 Car Garage

Upper Floor | Brokentop

Brokentop 2-Car 1,957 Sq. Ft. 3 Bedroom, 2.5 Bath