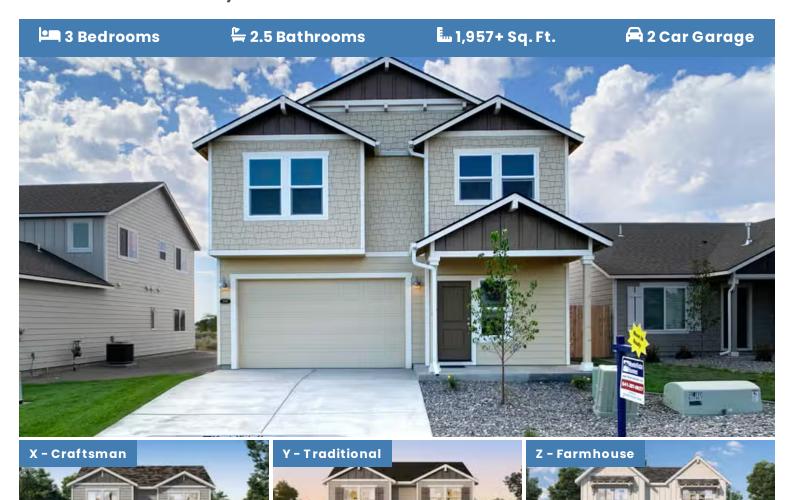

## **BROKENTOP DISTINCT**

Available in 1 Community

- Dynamic Two-Story Layout
- Gourmet Kitchen with Large Pantry
- Kitchen Island with Quartz Countertops
- Quality Stainless Steel Appliances

- Large Upstairs Flexible Space Loft
- Master Suite with Walk-in Closet
- Open Great Room & Cozy Gas Fireplace
- Covered Front Porch

## **BROKENTOP DISTINCT**

Available in 1 Community

**□** 3 Bedrooms

= 2.5 Bathrooms

**L** 1,957+ Sq. Ft.

🛱 2 Car Garage