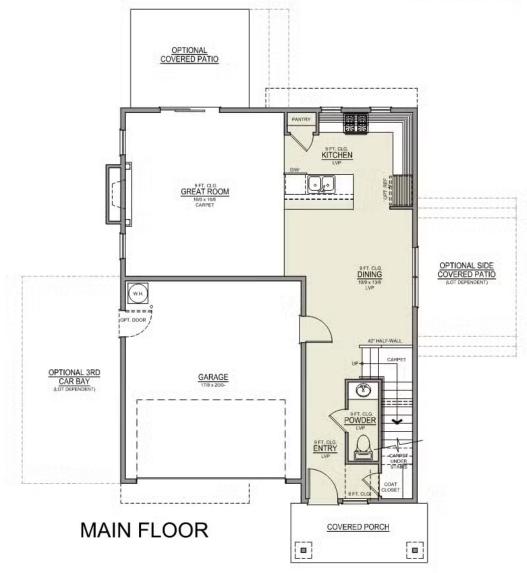

## Main Floor | Brokentop

Brokentop 2-Car 1,957 Sq. Ft. 3 Bedroom, 2.5 Bath

ISLAND HOOD OPTION