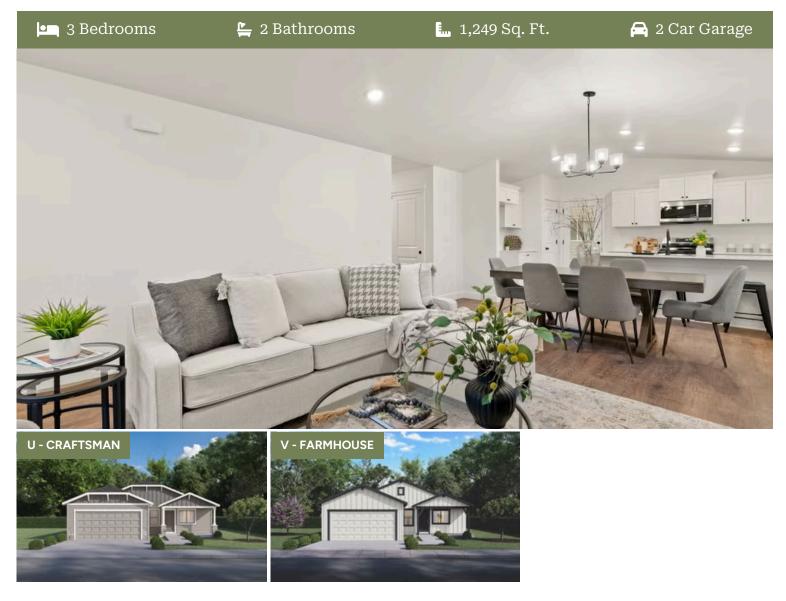

## **Camellia Premier**

Available in 3 Communities

- Quartz Countertops throughout Home
- Stainless Steel Appliances
- Kitchen Island with Sink

- Great Room with Fireplace
- Laundry/Mud Room access from garage