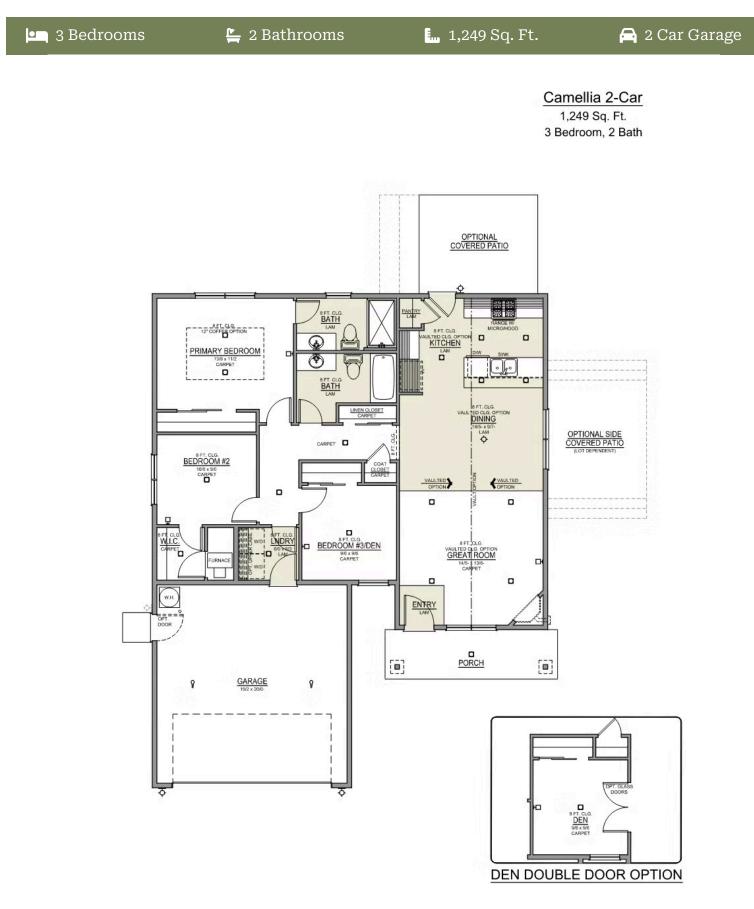

## **Camellia Premier**

Available in 3 Communities

- Quartz Countertops throughout Home
- Stainless Steel Appliances
- Kitchen Island with Sink

- Great Room with Fireplace
- Laundry/Mud Room access from garage