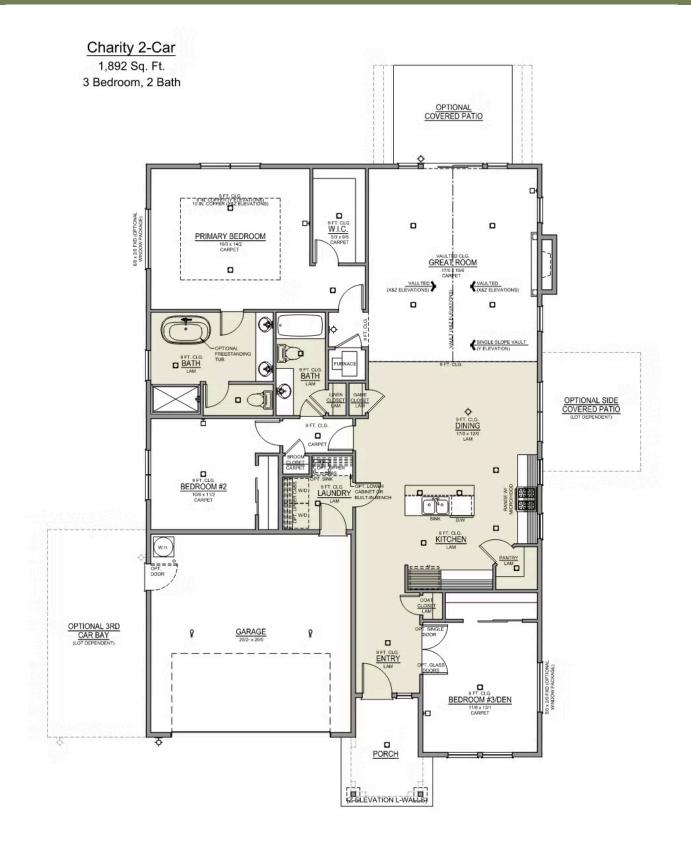

## **Charity Distinct**

Available in 2 Communities

2 Bathrooms

1,892 Sq. Ft.

Charity 2-Car 1,892 Sq. Ft. 3 Bedroom, 2 Bath

PRIMARY BATH LINEN CLOSET OPTION