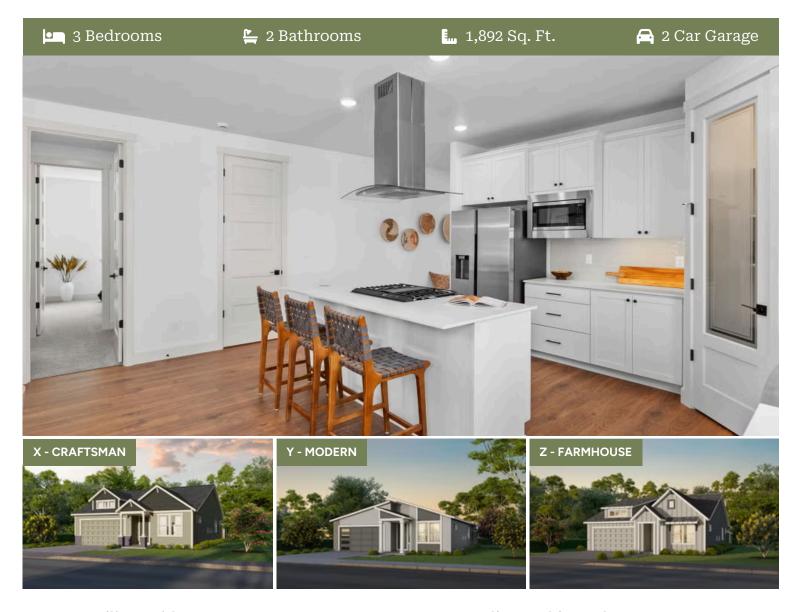

### **Charity Distinct**

Available in 2 Communities

- 9 Foot Ceilings with 8 Foot Doors
- · Vaulted Ceilings in Great Room
- Kitchen Island Range Configuration
- Quartz Kitchen Countertops with Full-Height Backsplash
- · Free-Standing Soaking Tub
- Great Room with Fireplace
- Corner Kitchen Pantry
- · Laundry/Mud room access from Garage
- · Smart Home Ready

### **Charity Distinct**

Available in 2 Communities

3 Bedrooms 🖺 2 Bathrooms 🗓 1,892 Sq. Ft. 🛱 2 Car Garage