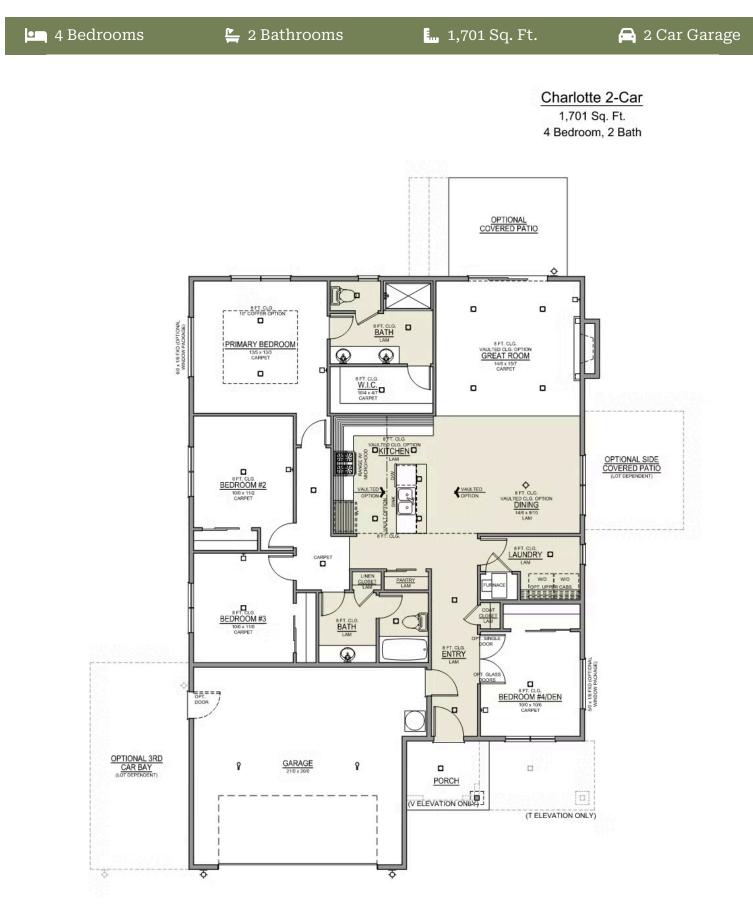

## **Charlotte Premier**

Available in 4 Communities

- Kitchen Island with Sink
- Quartz Countertops throughout Home
- Open Great Room with Fireplace

- Kitchen Pantry
- Stainless Steel Kitchen Appliances
- Laundry Room