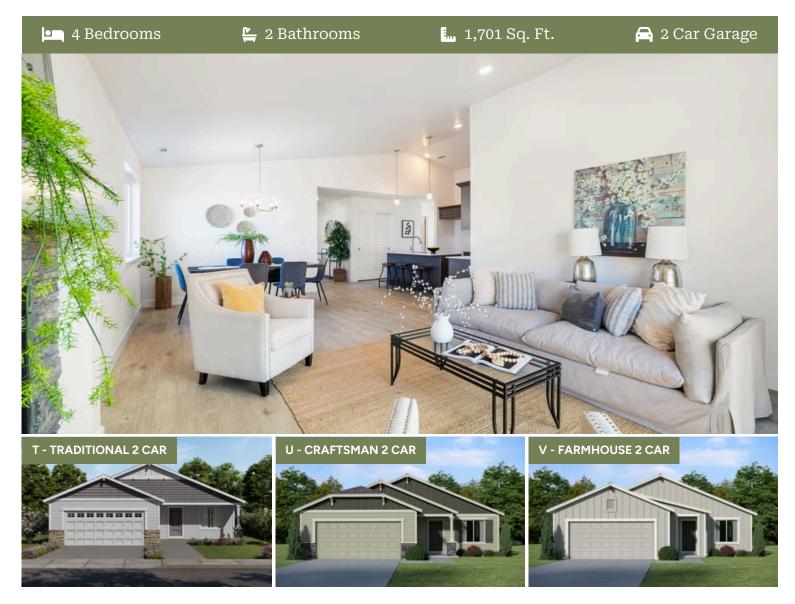

## **Charlotte Premier**

Available in 4 Communities

- Kitchen Island with Sink
- Quartz Countertops throughout Home
- Open Great Room with Fireplace

- Kitchen Pantry
- Stainless Steel Kitchen Appliances
- Laundry Room