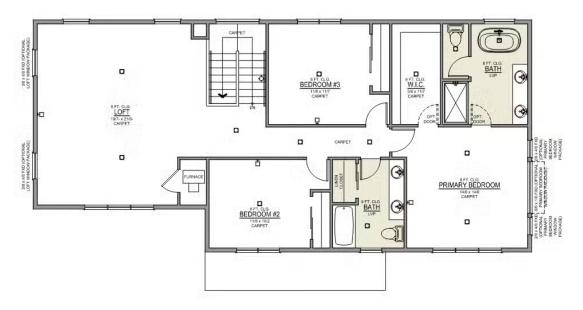

## **Available in 3 Communities**

4 Bedrooms

= 3 Bathrooms

سًـ 2,427+ Sq. Ft.

🛱 2 Car Garage

Douglas 2-Car 2,427 Sq. Ft. 4 Bedroom, 3 Bath

**UPPER FLOOR** 