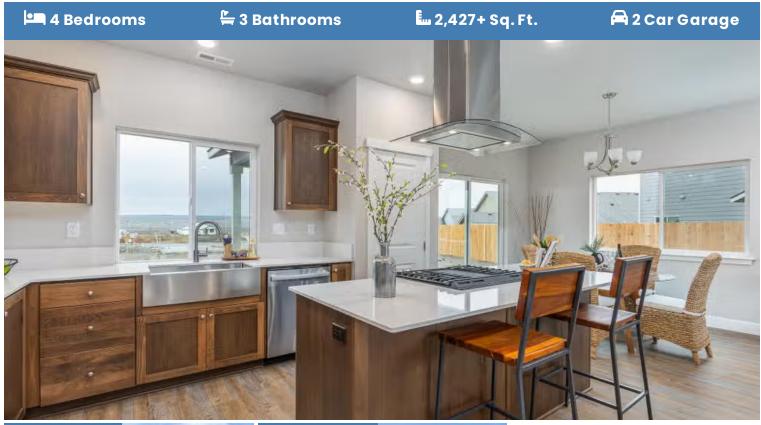

### **Available in 3 Communities**

- 9 Foot Ceilings throughout Main Level
- Open Concept Living with Gas Fireplace
- Gourmet Kitchen
- Kitchen Island with Sink
- Kitchen Pantry

- Large Upstairs Bonus Room / Loft
- Main Level Guest Suite / Den
- Quartz Countertops throughout Home
- Stainless Steel Appliances

## **Available in 3 Communities**

4 Bedrooms

📇 3 Bathrooms

L. 2,427+ Sq. Ft.

🛱 2 Car Garage