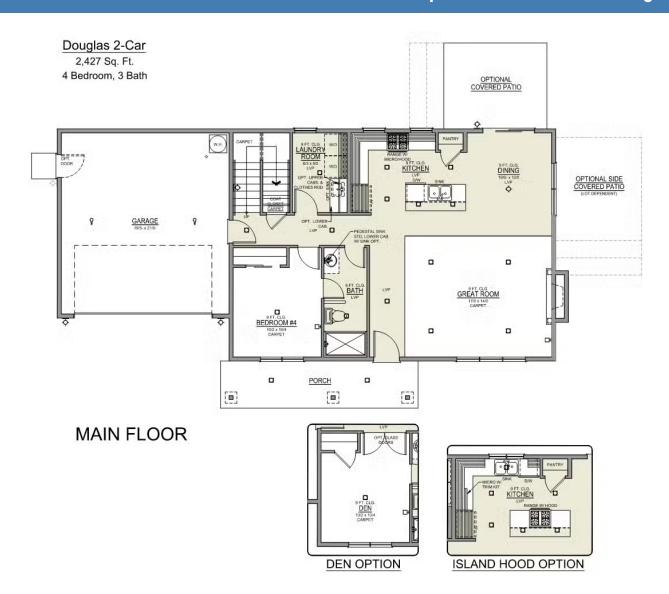

## **Available in 3 Communities**

4 Bedrooms

= 3 Bathrooms

سًـ 2,427+ Sq. Ft.

🛱 2 Car Garage

Douglas 2-Car 2,427 Sq. Ft. 4 Bedroom, 3 Bath

**UPPER FLOOR** 