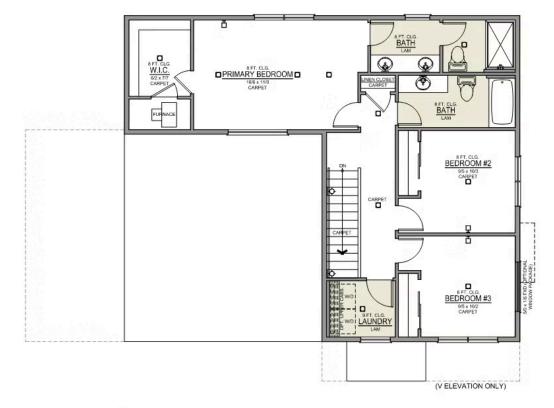

s reserves the right to change product design, features, materials, floor plans, specifications, prices and terms without prior notice. Square footage stated or implied are approximate. Images may be representative of future home and show what's possible not what's included. Seller is a licensed real estate broker in the State of Oregon. CCB#203709



**Premier Collection** 

## **Jefferson Premier**

Available in 5 Communities



**Premier Collection** 

## **Jefferson Premier**

Available in 5 Communities

| 🖳 4 Bedrooms | 🖺 2.5 Bathrooms | 🛄 1,761 Sq. Ft. | 🚍 2 Car Garage                          |
|--------------|-----------------|-----------------|-----------------------------------------|
|              |                 | 1,76            | son 2-Car<br>S1 Sq. Ft.<br>om, 2.5 Bath |



## UPPER FLOOR