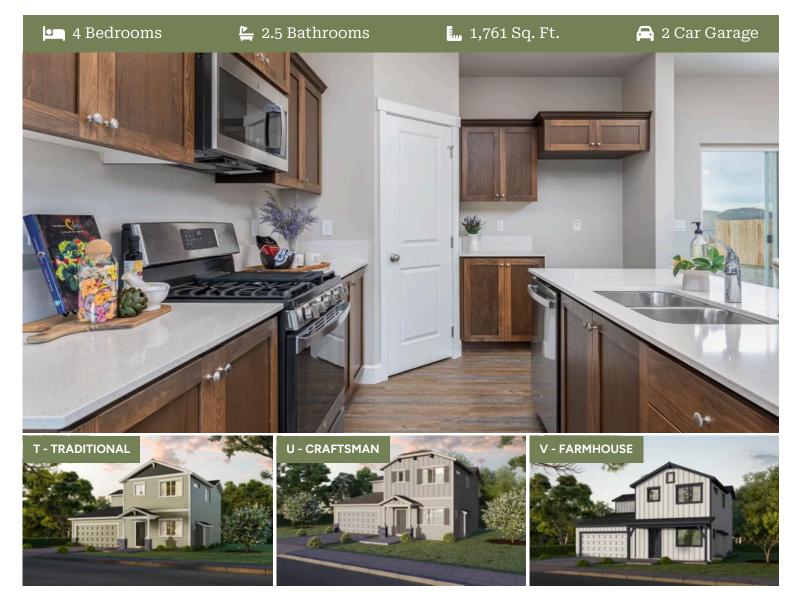

Premier Collection
Jefferson Premier

Available in 5 Communities

- Guest Suite or Den on Main Level
- 9 Foot Ceilings on Main Level
- Kitchen Island with Sink
- Kitchen Corner Pantry

- Great Room with Fireplace
- Primary Suite with Walk-in Closet
- Quartz Countertops throughout Home
- Stainless Steel Appliances

## **Jefferson Premier**

Available in 5 Communities

| 🖳 4 Bedrooms | 🖺 2.5 Bathrooms | 🛄 1,761 Sq. Ft. | 🚍 2 Car Garage                          |
|--------------|-----------------|-----------------|-----------------------------------------|
|              |                 | 1,76            | son 2-Car<br>S1 Sq. Ft.<br>om, 2.5 Bath |