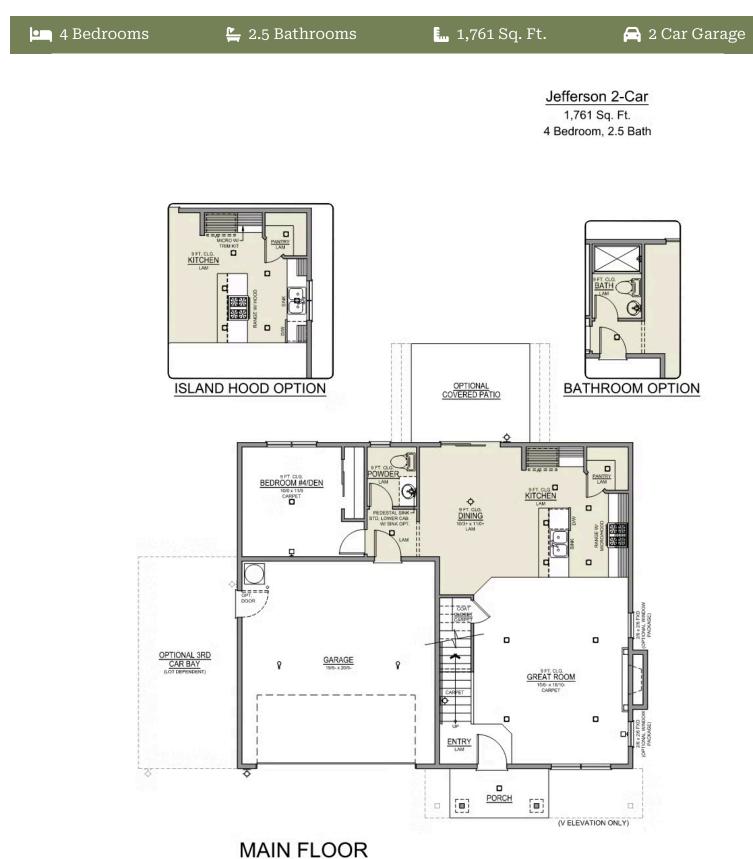

## **Jefferson Premier**

Available in 5 Communities

| 🖳 4 Bedrooms | 🖺 2.5 Bathrooms | 🛄 1,761 Sq. Ft. | 🚍 2 Car Garage                          |
|--------------|-----------------|-----------------|-----------------------------------------|
|              |                 | 1,76            | son 2-Car<br>S1 Sq. Ft.<br>om, 2.5 Bath |