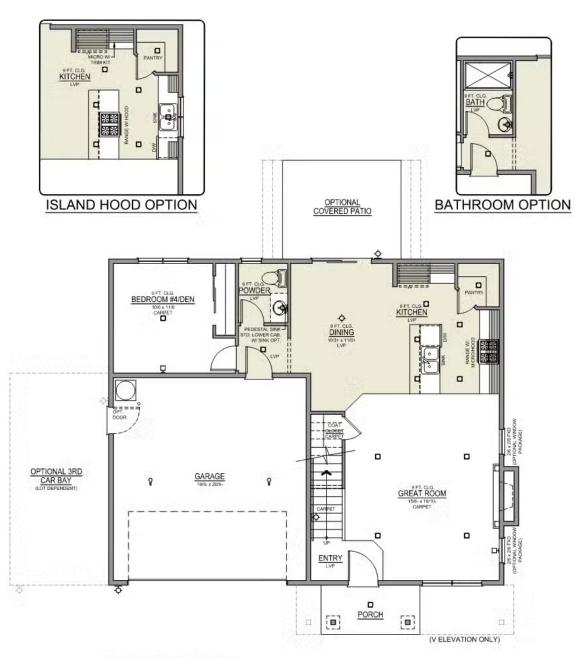

#### **Available in 6 Communities**

4 Bedrooms

2.5 Bathrooms

**L** 1,761+ Sq. Ft.

A 2 Car Garage

Jefferson 2-Car 1,761 Sq. Ft. 4 Bedroom, 2.5 Bath

MAIN FLOOR