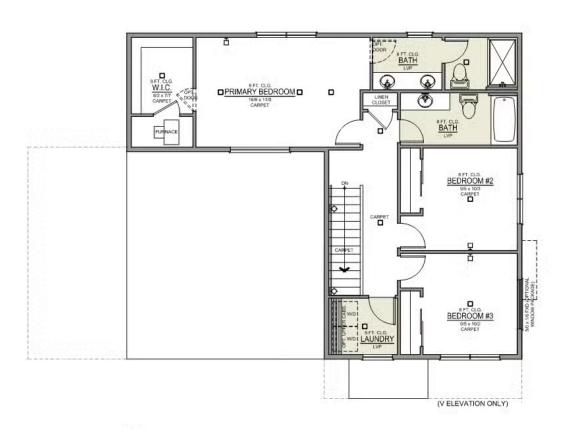

### **Available in 6 Communities**

4 Bedrooms

2.5 Bathrooms

**L** 1,761+ Sq. Ft.

🛱 2 Car Garage

Jefferson 2-Car 1,761 Sq. Ft. 4 Bedroom, 2.5 Bath

**UPPER FLOOR**