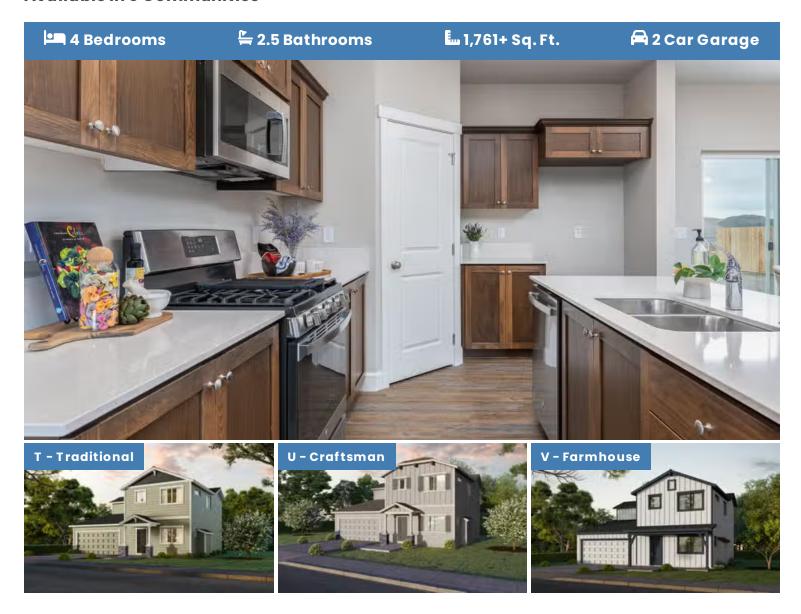

#### **Available in 6 Communities**

- 4th Bedroom or Den on Main Level
- 9 Foot Ceilings throughout Main Level
- Gourmet Kitchen
- Kitchen Island with Sink
- Kitchen Pantry

- Open Great Room with Gas Fireplace
- Primary Suite with Walk-in Closet
- Quartz Countertops throughout Home
- Stainless Steel Appliances

#### **Available in 6 Communities**

4 Bedrooms

2.5 Bathrooms

**L** 1,761+ Sq. Ft.

A 2 Car Garage

Jefferson 2-Car 1,761 Sq. Ft. 4 Bedroom, 2.5 Bath

MAIN FLOOR