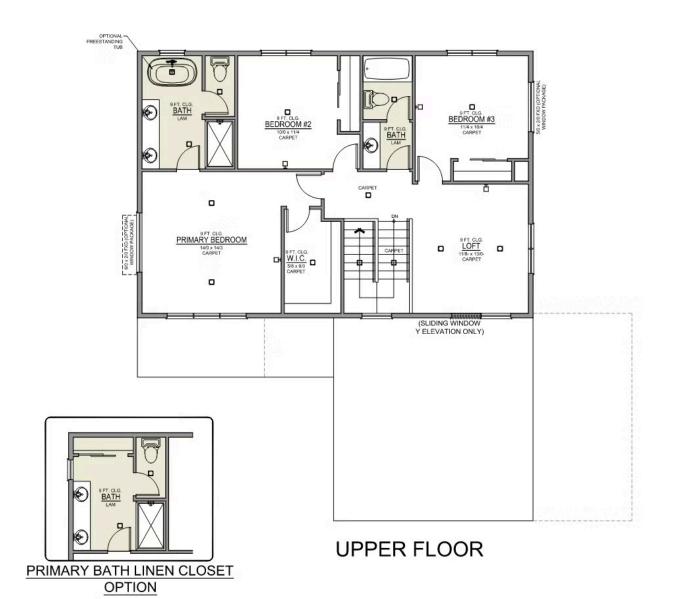

### **Metolius Distinct**

Available in 1 Community

- 9 Foot Ceilings Both Levels with 8 Foot Doors
- · Main Level Guest Suite or office
- Upstairs Loft
- Kitchen Island Range Configuration
- · Farmhouse Style Sink in Kitchen

- Quartz Kitchen Countertops with Full-Height Backsplash
- Tile Shower in Primary Bathroom
- · Free-Standing Soaking Tub
- · Smart Home Ready

# **Metolius Distinct**

Available in 1 Community

4 Bedrooms

**\( \)** 3 Bathrooms

2,029 Sq. Ft.

😝 3 Car Garage

Metolius 2-Car 2,095 Sq. Ft. 4 Bedroom, 3 Bath

# **Metolius Distinct**

Available in 1 Community

4 Bedrooms

**\( \)** 3 Bathrooms

2,029 Sq. Ft.

🔁 3 Car Garage

Metolius 2-Car 2,095 Sq. Ft. 4 Bedroom, 3 Bath