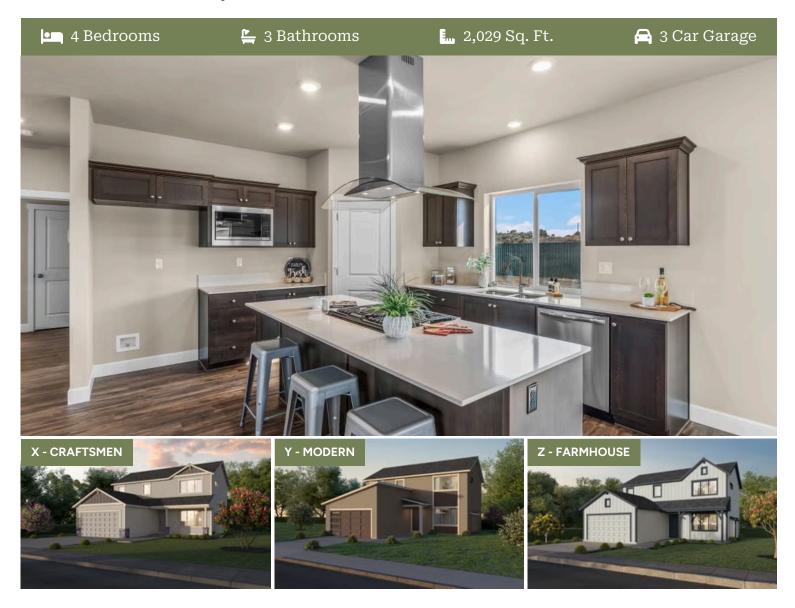

# **Metolius Distinct**

Available in 1 Community

4 Bedrooms

**\( \)** 3 Bathrooms

2,029 Sq. Ft.

😝 3 Car Garage

Metolius 2-Car 2,095 Sq. Ft. 4 Bedroom, 3 Bath

# **Metolius Distinct**

Available in 1 Community

4 Bedrooms

**\( \)** 3 Bathrooms

2,029 Sq. Ft.

🔁 3 Car Garage

Metolius 2-Car 2,095 Sq. Ft. 4 Bedroom, 3 Bath