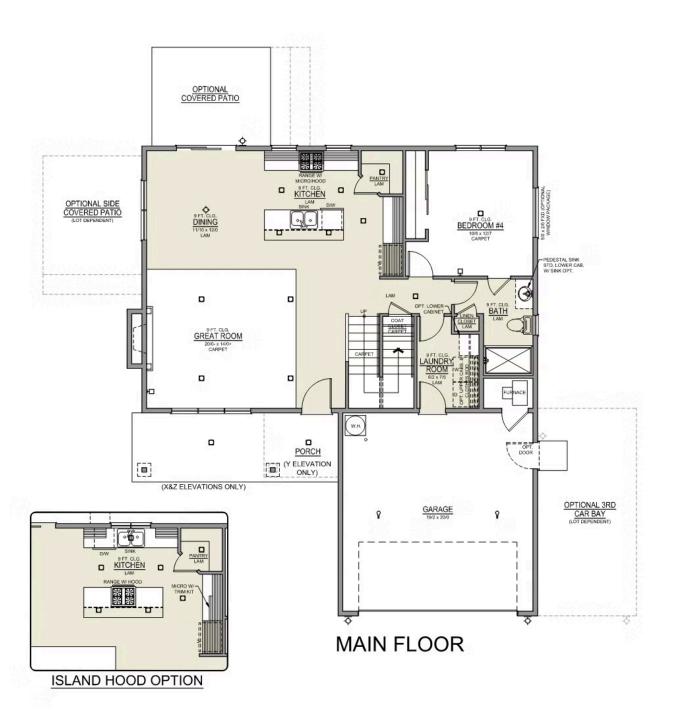

### **Metolius Distinct**

Available in 1 Community

- 9 Foot Ceilings Both Levels with 8 Foot Doors
- · Main Level Guest Suite or office
- Upstairs Loft
- Kitchen Island Range Configuration
- · Farmhouse Style Sink in Kitchen

- Quartz Kitchen Countertops with Full-Height Backsplash
- Tile Shower in Primary Bathroom
- · Free-Standing Soaking Tub
- · Smart Home Ready

# **Metolius Distinct**

Available in 1 Community

4 Bedrooms

**\( \)** 3 Bathrooms

2,029 Sq. Ft.

😝 3 Car Garage

Metolius 2-Car 2,095 Sq. Ft. 4 Bedroom, 3 Bath

# **Metolius Distinct**

Available in 1 Community

4 Bedrooms

**\( \)** 3 Bathrooms

2,029 Sq. Ft.

🔁 3 Car Garage

Metolius 2-Car 2,095 Sq. Ft. 4 Bedroom, 3 Bath