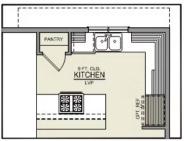

#### Brokentop 2-Car 1,957 Sq. Ft. 3 Bedroom, 2.5 Bath

ISLAND HOOD OPTION

61636 SE Evie Dr. Bend, OR 97702

**□** 3 Bedrooms

2.5 Bathrooms

ட் 1,957+ Sq. Ft.

🛱 2 Car Garage

**664,344** 