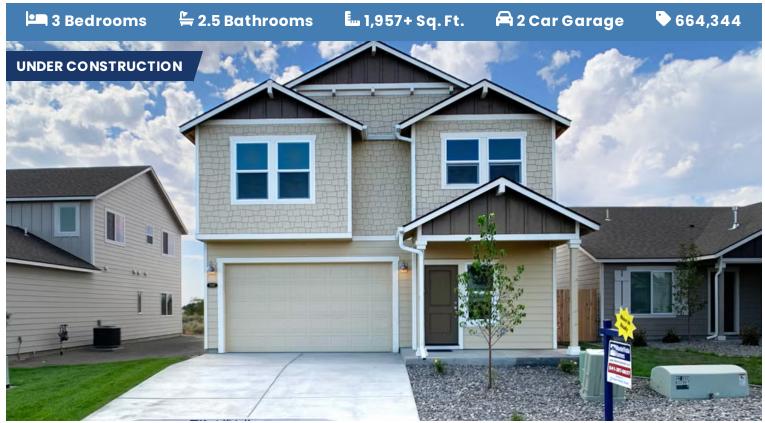

# BROKENTOP DISTINCT LOT 16

61636 SE Evie Dr. Bend, OR 97702

- Dynamic Two-Story Layout
- Gourmet Kitchen with Large Pantry
- Kitchen Island with Quartz Countertops
- Quality Stainless Steel Appliances

- Large Upstairs Flexible Space Loft
- Master Suite with Walk-in Closet
- Open Great Room & Cozy Gas Fireplace
- Covered Front Porch

## **ACAPELLA**

61636 SE Evie Dr. Bend, OR 97702

**□** 3 Bedrooms

2.5 Bathrooms

**L** 1,957+ Sq. Ft.

🛱 2 Car Garage

**№** 664,344