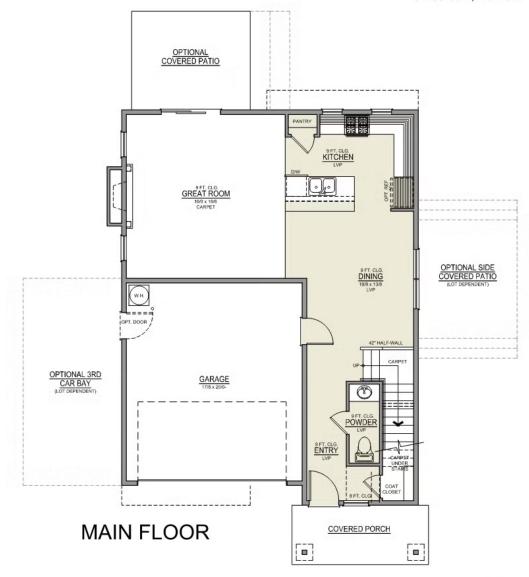

### Main Floor | Brokentop

#### Brokentop 2-Car 1,957 Sq. Ft. 3 Bedroom, 2.5 Bath

ISLAND HOOD OPTION

61636 SE Evie Dr. Bend, OR 97702

**□** 3 Bedrooms

2.5 Bathrooms

ட் 1,957+ Sq. Ft.

🛱 2 Car Garage

**664,344** 