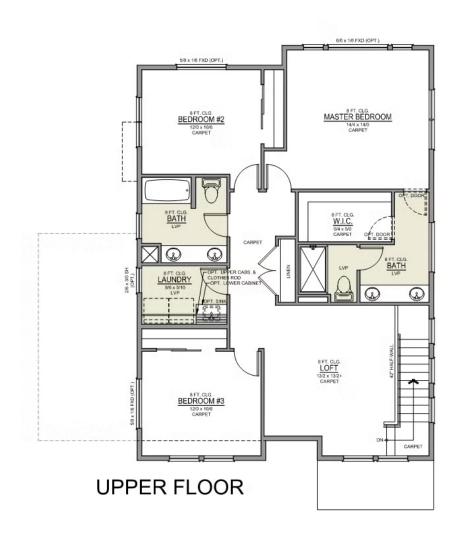

LOT 16

61636 SE Evie Dr. Bend, OR 97702





- Dynamic Two-Story Layout
- Gourmet Kitchen with Large Pantry
- Kitchen Island with Quartz Countertops
- Quality Stainless Steel Appliances

- Large Upstairs Flexible Space Loft
- Master Suite with Walk-in Closet
- Open Great Room & Cozy Gas Fireplace
- Covered Front Porch



541-588-1049 www.MtVistaHomes.com



## **ACAPELLA**

61636 SE Evie Dr. Bend, OR 97702

**□** 3 Bedrooms

2.5 Bathrooms

**L** 1,957+ Sq. Ft.

🛱 2 Car Garage

**№** 664,344

### Main Floor | Brokentop

#### Brokentop 2-Car 1,957 Sq. Ft. 3 Bedroom, 2.5 Bath





ISLAND HOOD OPTION



61636 SE Evie Dr. Bend, OR 97702

**□** 3 Bedrooms

2.5 Bathrooms

ட் 1,957+ Sq. Ft.

🛱 2 Car Garage

**664,344** 

Upper Floor | Brokentop

Brokentop 2-Car 1,957 Sq. Ft. 3 Bedroom, 2.5 Bath