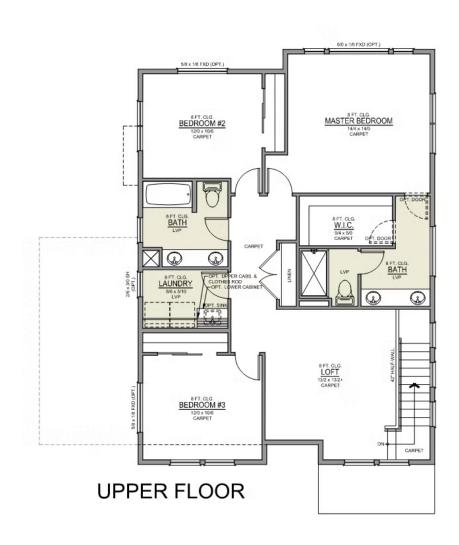

18

61644 SE Evie Drive Bend, OR 97702





- Dynamic Two-Story Layout
- Gourmet Kitchen with Large Pantry
- Kitchen Island with Quartz Countertops
- Quality Stainless Steel Appliances

- Large Upstairs Flexible Space Loft
- Master Suite with Walk-in Closet
- Open Great Room & Cozy Gas Fireplace
- Covered Front Porch



541-588-1049 www.MtVistaHomes.com



## **ACAPELLA**

61644 SE Evie Drive Bend, OR 97702

**□** 3 Bedrooms

2.5 Bathrooms

L. 1,957+ Sq. Ft.

🛱 2 Car Garage

**631,678** 

#### Main Floor | Brokentop

#### Brokentop 2-Car 1,957 Sq. Ft. 3 Bedroom, 2.5 Bath





ISLAND HOOD OPTION



61644 SE Evie Drive Bend, OR 97702

**□** 3 Bedrooms

2.5 Bathrooms

L. 1,957+ Sq. Ft.

A 2 Car Garage

**631,678** 

Upper Floor | Brokentop

Brokentop 2-Car 1,957 Sq. Ft. 3 Bedroom, 2.5 Bath