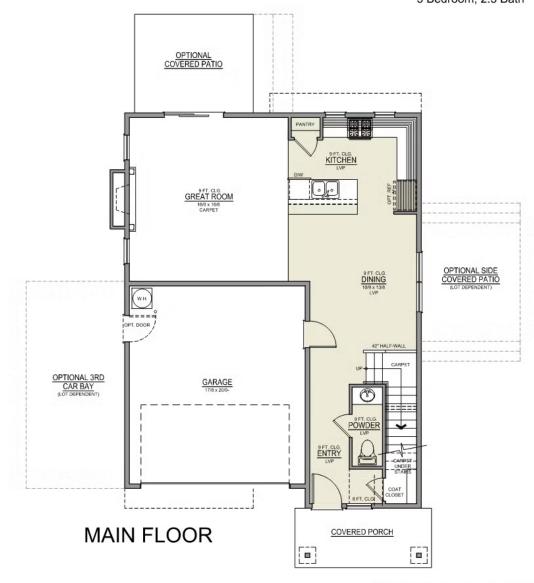

#### Main Floor | Brokentop

#### Brokentop 2-Car 1,957 Sq. Ft. 3 Bedroom, 2.5 Bath

ISLAND HOOD OPTION

61644 SE Evie Drive Bend, OR 97702

**□** 3 Bedrooms

2.5 Bathrooms

L. 1,957+ Sq. Ft.

A 2 Car Garage

**631,678** 