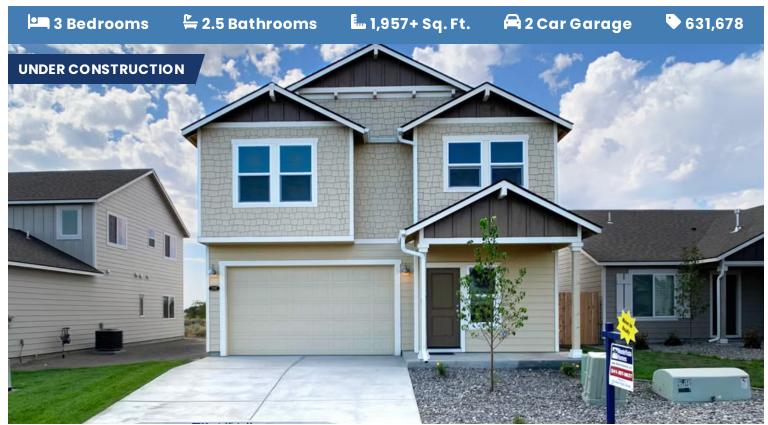

# BROKENTOP DISTINCT LOT 18

61644 SE Evie Drive Bend, OR 97702

- Dynamic Two-Story Layout
- Gourmet Kitchen with Large Pantry
- Kitchen Island with Quartz Countertops
- Quality Stainless Steel Appliances

- Large Upstairs Flexible Space Loft
- Master Suite with Walk-in Closet
- Open Great Room & Cozy Gas Fireplace
- Covered Front Porch

541-588-1049 www.MtVistaHomes.com

## **ACAPELLA**

61644 SE Evie Drive Bend, OR 97702

**□** 3 Bedrooms

2.5 Bathrooms

L. 1,957+ Sq. Ft.

🛱 2 Car Garage

**631,678** 