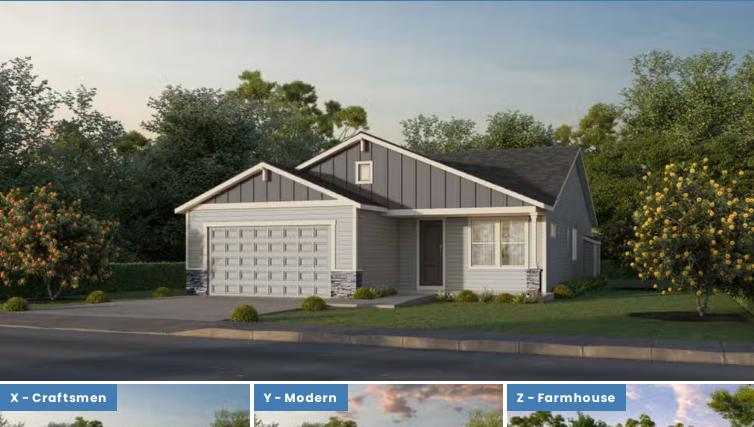

## CHARLOTTE DISTINCT ARTISAN'S VILLAGE

🛏 4 Bedrooms 🖺 2 Bathrooms 🦾 1,701+ Sq. Ft. 🛱 3 Car Garage 🔍 From: \$719,997

- Feels Like 1900 sq. ft.
- 9 Foot Ceilings
- Grand Vaulted Ceilings
- Quartz Kitchen Countertops with Full-Height Backsplash
- 8 Foot Doors

- Upgraded Cabinets
- Oversized Windows
- Tile Shower in Primary Bathroom
- Farmhouse Style Sink in Kitchen
- Smart Home Ready