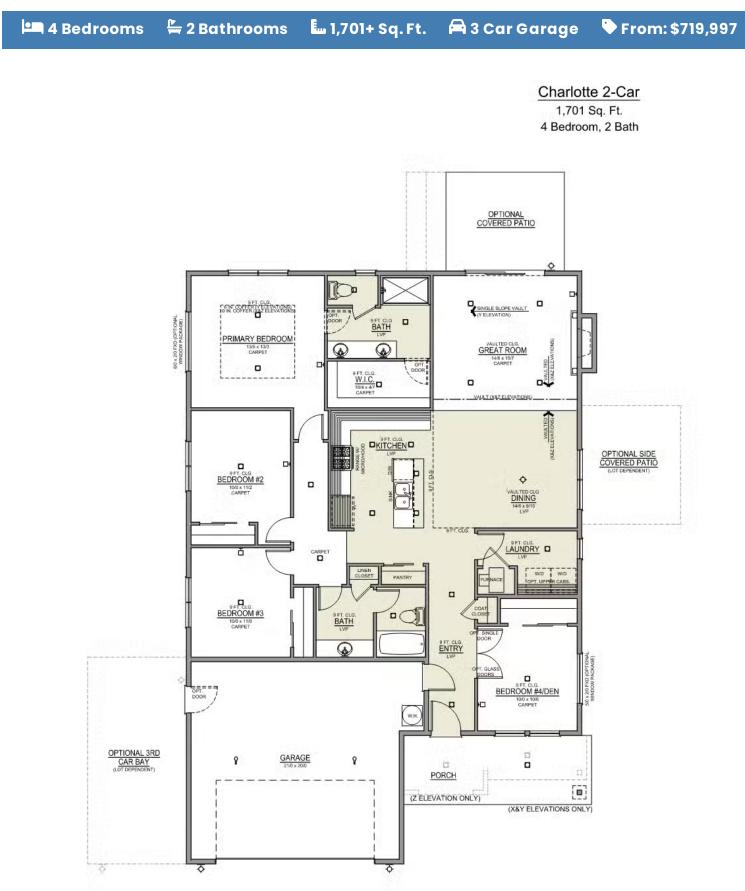

## CHARLOTTE DISTINCT ARTISAN'S VILLAGE

🛏 4 Bedrooms 🖺 2 Bathrooms 🦾 1,701+ Sq. Ft. 🛱 3 Car Garage 🔍 From: \$719,997

- Feels Like 1900 sq. ft.
- 9 Foot Ceilings
- Grand Vaulted Ceilings
- Quartz Kitchen Countertops with Full-Height Backsplash
- 8 Foot Doors

- Upgraded Cabinets
- Oversized Windows
- Tile Shower in Primary Bathroom
- Farmhouse Style Sink in Kitchen
- Smart Home Ready