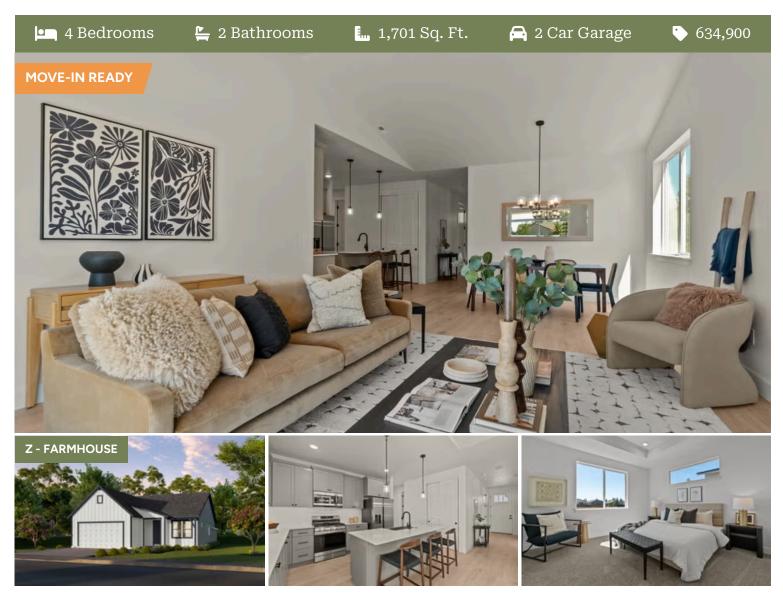

### **Artisan's Village**

#### Charlotte Distinct LOT 15

2853 NE Wells Acres Rd. Bend, OR 97701

- 9 Foot Ceilings with 8 Foot Doors
- · Vaulted Ceilings in the Great Room
- Quartz Kitchen Countertops with Full-Height Backsplash
- · Oversized Windows

- Tile Shower in Primary Bathroom
- · Farmhouse Style Sink in Kitchen
- Laundry Room
- · Sales Incentive see agent for details

541-699-1180

#### Charlotte Distinct LOT 15

2853 NE Wells Acres Rd. Bend, OR 97701

4 Bedrooms

2 Bathrooms

1,701 Sq. Ft.

🔁 2 Car Garage

634,900

Charlotte 2-Car 1,701 Sq. Ft. 4 Bedroom, 2 Bath

# **Charlotte Distinct**

2853 NE Wells Acres Rd. Bend, OR 97701

4 Bedrooms

2 Bathrooms

1,701 Sq. Ft.

🔁 2 Car Garage

634,900

- Interior Color Package: "Mountain Vogue". Painted Cabinets (All cabinets in house MUST be selected as "PAINTED")
- Exterior Color Package: Alpine Trail
- Light Fixtures Freemont
- Door Hardware: Cove
- Shower Enclosure Glass Color Choice
- Package: Tech Package Pre Wire Includes Panel, 110 outlet, 1 Dual Wall Plate (Coax & Ethernet) in Great Room
- Package: Optional Windows
- Add Soft Close Doors and Drawers
- Laundry Room Upper Cabinets: PAINTED- 36"
- Kitchen: 36" Cabinets. PAINTED Kitchen & Bathroom Cabinets.
- Full Height Backsplash
- Quartz Counters and Backsplash in Kitchen
- Quartz Counters and Backsplash in Guest Bath
- Ouartz Counters and Backsplash in Master Bath
- Tile Shower in Place of Fiberglass Shower: 5-ft Shower w/ Fiberglass Pan
- Covered Patio Rear 14x10
- Pendant Lights over Kitchen Island In place of recessed LED