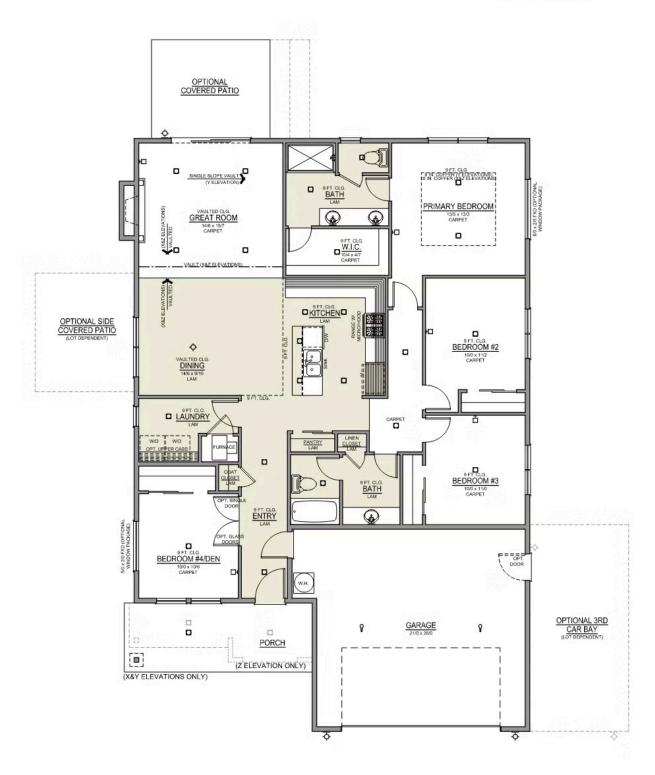

#### Charlotte Distinct LOT 15

2853 NE Wells Acres Rd. Bend, OR 97701

4 Bedrooms

2 Bathrooms

1,701 Sq. Ft.

🔁 2 Car Garage

634,900

Charlotte 2-Car 1,701 Sq. Ft. 4 Bedroom, 2 Bath

# **Charlotte Distinct**

2853 NE Wells Acres Rd. Bend, OR 97701

4 Bedrooms

2 Bathrooms

1,701 Sq. Ft.

🔁 2 Car Garage

634,900

- Interior Color Package: "Mountain Vogue". Painted Cabinets (All cabinets in house MUST be selected as "PAINTED")
- Exterior Color Package: Alpine Trail
- Light Fixtures Freemont
- Door Hardware: Cove
- Shower Enclosure Glass Color Choice
- Package: Tech Package Pre Wire Includes Panel, 110 outlet, 1 Dual Wall Plate (Coax & Ethernet) in Great Room
- Package: Optional Windows
- Add Soft Close Doors and Drawers
- Laundry Room Upper Cabinets: PAINTED- 36"
- Kitchen: 36" Cabinets. PAINTED Kitchen & Bathroom Cabinets.
- Full Height Backsplash
- Quartz Counters and Backsplash in Kitchen
- Quartz Counters and Backsplash in Guest Bath
- Ouartz Counters and Backsplash in Master Bath
- Tile Shower in Place of Fiberglass Shower: 5-ft Shower w/ Fiberglass Pan
- Covered Patio Rear 14x10
- Pendant Lights over Kitchen Island In place of recessed LED

- Recessed LED: Add 2 for 4 total+ Dimmer in Primary Bedroom.
- **Under Cabinet Lighting**
- Fencing: Shadow Box Cedar 6' tall (50 ft Min. Order)
- Fencing: Walk Gate Shadow Box 6' tall, 4'wide.
- Double Doors Interior 6-8 doors Upgrade to Full Light Glass
- Package: Optional 8/0 Interior Doors XYZ Only
- LVP Flooring: Great Room
- Finished Garages 2 Car: WallsTextured (Orange Peel), Primed & Painted.
- Garage Door Opener
- Garage Door Opener Wireless Keypad
- Air Conditioner PreWire not previously selected
- Fireplace (Direct Vent) with Mantel and Stone Surround
- Insulated Garage 2 Car: Walls, Ceiling and Garage
- Exterior Landscape: Backyard Landscaping. Up to a 60-ft wide lot
- Farm Sink: Stainless Steel Single Bowl
- Faucet: Moen Arbor SRS