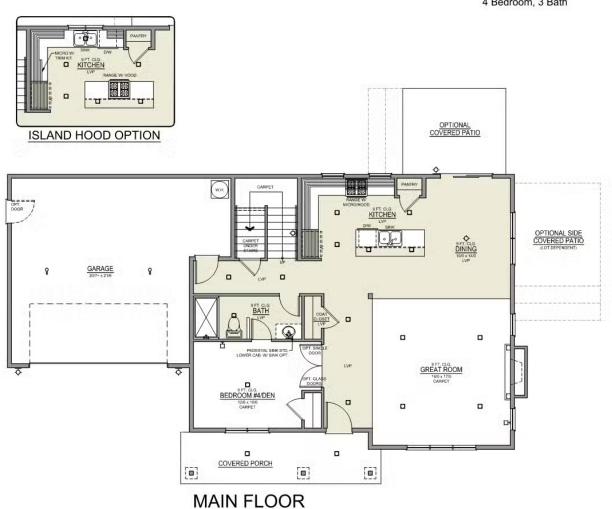

#### Floor Plan Features:

- Two-Story Floor Plan
- Primary Suite with Soaking Tub and Large Walk-in Closet
- Open Concept Layout with Gas Fireplace in Great Room
- 9 Foot Ceilings Throughout Lower Level
- Gourmet Kitchen with Optional Island Range and Hood
- Quartz Kitchen Countertops and Stainless Steel Appliance Package
- Loft on Second Story or Option for 5th Bedroom
- Oversized Covered Front Porch
- 2 Car Garage

**UPPER FLOOR**