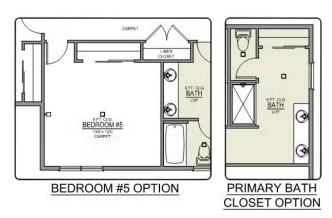

#### Floor Plan Features:

- Two-Story Floor Plan
- Primary Suite with Soaking Tub and Large Walk-in Closet
- Open Concept Layout with Gas Fireplace in Great Room
- 9 Foot Ceilings Throughout Lower Level
- Gourmet Kitchen with Optional Island Range and Hood
- Quartz Kitchen Countertops and Stainless Steel Appliance Package
- Loft on Second Story or Option for 5th Bedroom
- Oversized Covered Front Porch
- 2 Car Garage

**UPPER FLOOR**