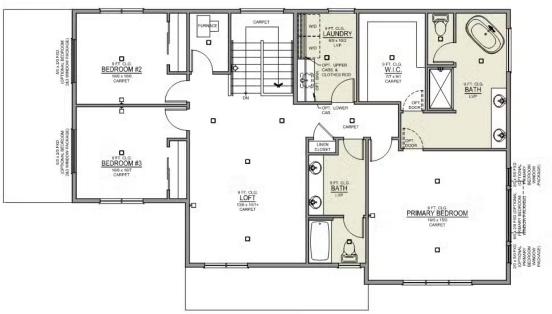

#### Floor Plan Features:

- Two-Story Floor Plan
- Primary Suite with Soaking Tub and Large Walk-in Closet
- Open Concept Layout with Gas Fireplace in Great Room
- 9 Foot Ceilings Throughout Lower Level
- Gourmet Kitchen with Optional Island Range and Hood
- Quartz Kitchen Countertops and Stainless Steel Appliance Package
- Loft on Second Story or Option for 5th Bedroom
- Oversized Covered Front Porch
- 2 Car Garage

**UPPER FLOOR**