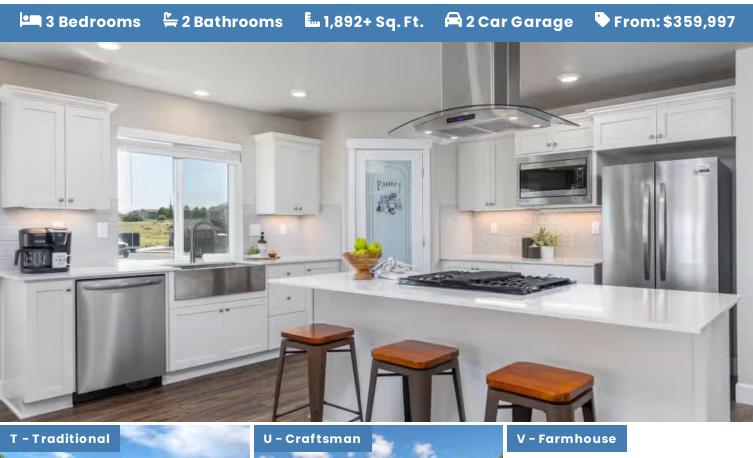

## CHARITY PREMIER CIMMARON TERRACE

- Private Ensuite to 2nd Bedroom
- Spacious Single Story Layout
- Designer Kitchen Island Range Available
- Best in Show Primary Suite
- Office, Study, or School Room

- Open Great Room with Gas Fireplace
- Large Cooks Kitchen
- Quartz Countertops throughout Home
- Large Corner Kitchen Pantry

In a continual effort to improve our product, MonteVista Homes reserves the right to change product design, features, materials, floor plans, specifications, prices and terms without prior notice. Square footage stated or implied are approximate. Images may be representative of future home and show what's possible not what's included. Seller is a licensed real estate broker in the State of Oregon. CCB#203709

## CHARITY PREMIER CIMMARON TERRACE

🖢 1,892+ Sq. Ft. 🛱 2 Car Garage **From:** \$359,997 **3** Bedrooms 🖴 2 Bathrooms Charity 2-Car 1,892 Sq. Ft. 3 Bedroom, 2 Bath OPTIONAL COVERED PATIO DH 10° COFFER OPTION W.I.C. 6/0 x 1/6 FXD (OPTION) WINDOW PACKAGEI PRIMARY BEDROOM GREAT, ROOM VAULTED VAULTED 3 à BATH 0 BATH 6 0 ( OPTIONAL SIDE COVERED PATIO ¢ ň 8 FT. CLG. DINING 17/0 x 12/0 8 FT CLG ARP 77 BEDROOM #2 LAUNDRY 0 000 RANG W.H. D OPT. DOOR OPTIONAL 3RD CAR BAY Ŷ GARAGE 8 ENTRY BEDROOM #3/DEN δ PORCH LY BLEVATION ONLY (U ELEVATION ONLY)