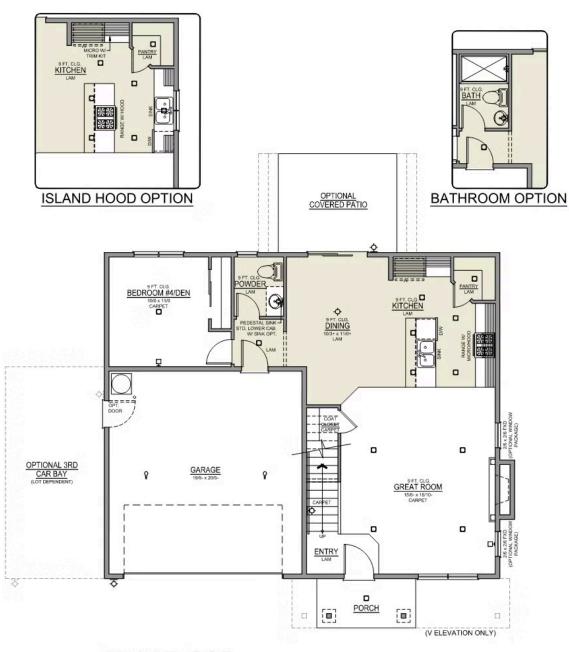

## **Jefferson Premier**

Cimmaron Terrace

4 Bedrooms

2.5 Bathrooms

1,761 Sq. Ft.

🔁 2 Car Garage

Jefferson 2-Car 1,761 Sq. Ft. 4 Bedroom, 2.5 Bath

MAIN FLOOR