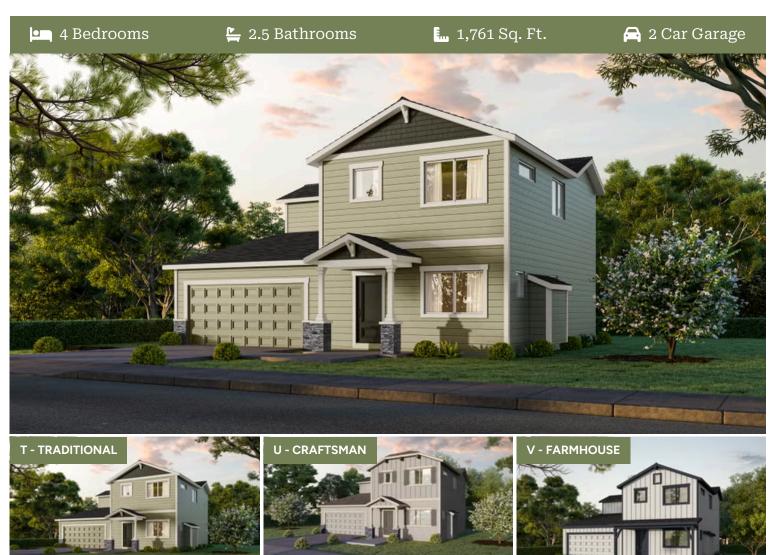

## **Jefferson Premier**

Cimmaron Terrace

4 Bedrooms

2.5 Bathrooms

1,761 Sq. Ft.

🔁 2 Car Garage

Jefferson 2-Car 1,761 Sq. Ft. 4 Bedroom, 2.5 Bath

MAIN FLOOR

# **Jefferson Premier**

Cimmaron Terrace

4 Bedrooms

2.5 Bathrooms

1,761 Sq. Ft.

2 Car Garage

Jefferson 2-Car 1,761 Sq. Ft. 4 Bedroom, 2.5 Bath

**UPPER FLOOR**