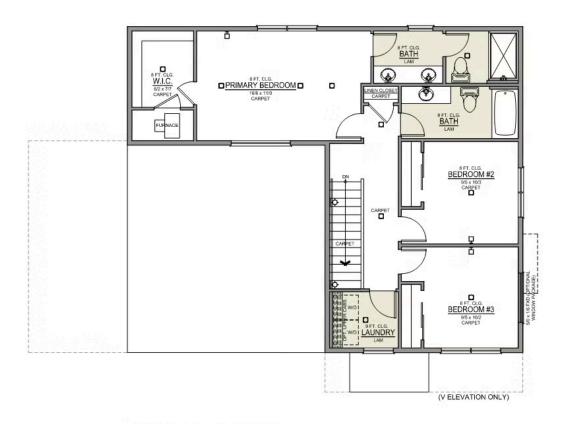

# **Jefferson Premier**

Cimmaron Terrace

4 Bedrooms

2.5 Bathrooms

1,761 Sq. Ft.

2 Car Garage

Jefferson 2-Car 1,761 Sq. Ft. 4 Bedroom, 2.5 Bath

**UPPER FLOOR**