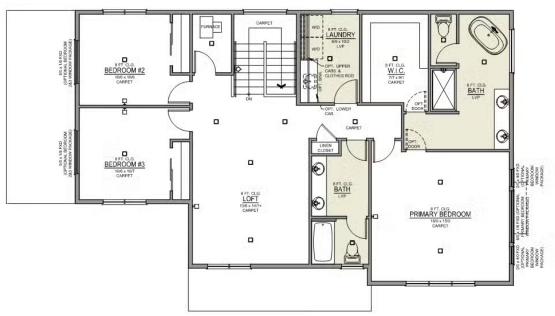

# **MIRANDA PREMIER**

**CIMMARON TERRACE** 

4 Bedrooms

🖺 3 Bathrooms

From: \$429,997

Miranda 2-Car 2,517 Sq. Ft. 4 Bedroom, 3 Bath

**UPPER FLOOR**