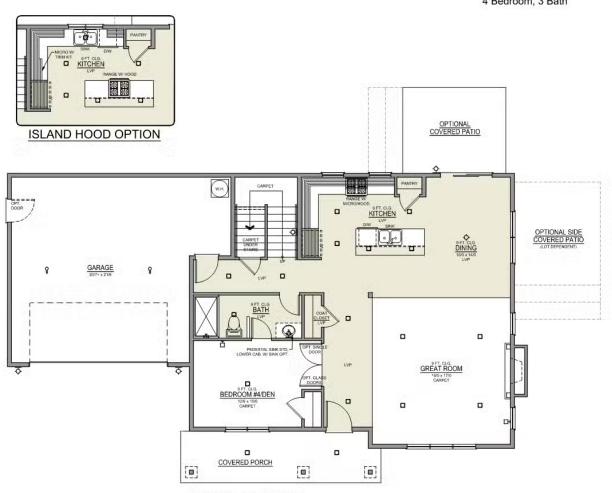

#### **CIMMARON TERRACE**

4 Bedrooms

🖺 3 Bathrooms

From: \$429,997

Miranda 2-Car 2,517 Sq. Ft. 4 Bedroom, 3 Bath

MAIN FLOOR