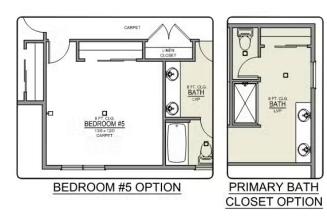

# **MIRANDA PREMIER**

**CIMMARON TERRACE** 

4 Bedrooms

🖺 3 Bathrooms

From: \$429,997

Miranda 2-Car 2,517 Sq. Ft. 4 Bedroom, 3 Bath

**UPPER FLOOR**