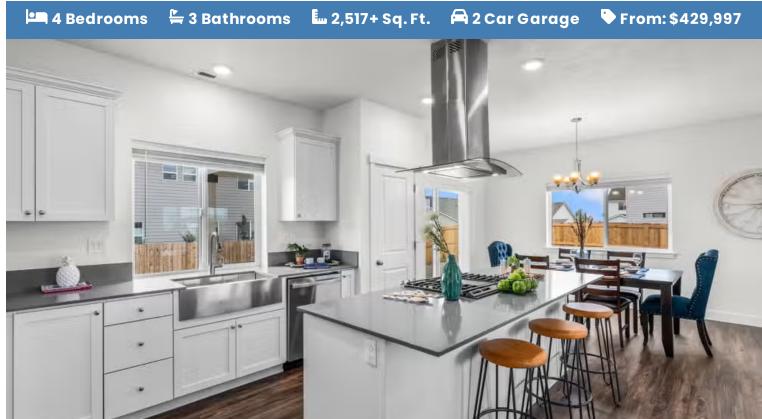

#### **CIMMARON TERRACE**

- 9 Foot Ceilings throughout Main Level
- Spacious Downstairs Great Room
- Gourmet Kitchen
- Kitchen Island with Sink
- Kitchen Pantry

- Large Upstairs Bonus Room / Loft
- Open Great Room with Gas Fireplace
- Primary Suite with Large Walk-in Closet
- Quartz Countertops throughout Home
- Stainless Steel Appliances

#### **CIMMARON TERRACE**

4 Bedrooms

🖺 3 Bathrooms

From: \$429,997

Miranda 2-Car 2,517 Sq. Ft. 4 Bedroom, 3 Bath

MAIN FLOOR