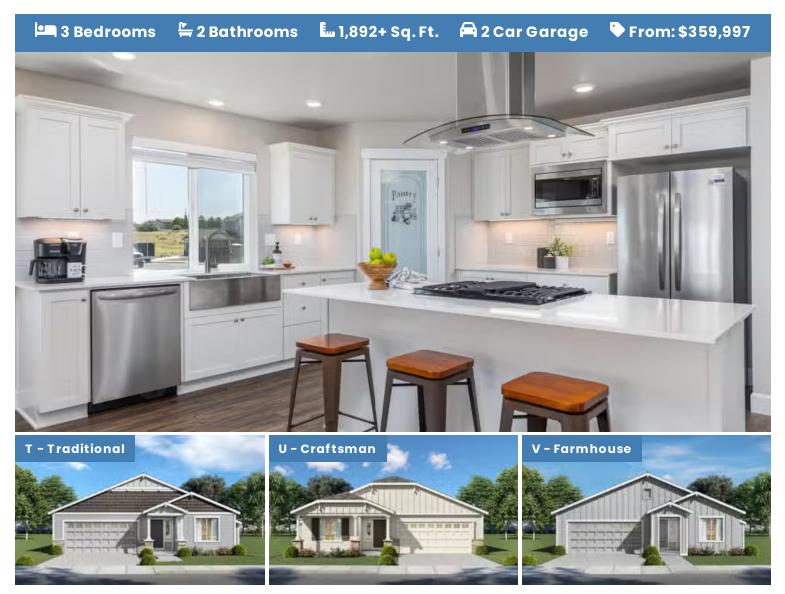

## CHARITY PREMIER LEGACY

- Private Ensuite to 2nd Bedroom
- Spacious Single Story Layout
- Designer Kitchen Island Range Available
- Best in Show Primary Suite
- Office, Study, or School Room

- Open Great Room with Gas Fireplace
- Large Cooks Kitchen
- Quartz Countertops throughout Home
- Large Corner Kitchen Pantry

## **CHARITY PREMIER** LEGACY