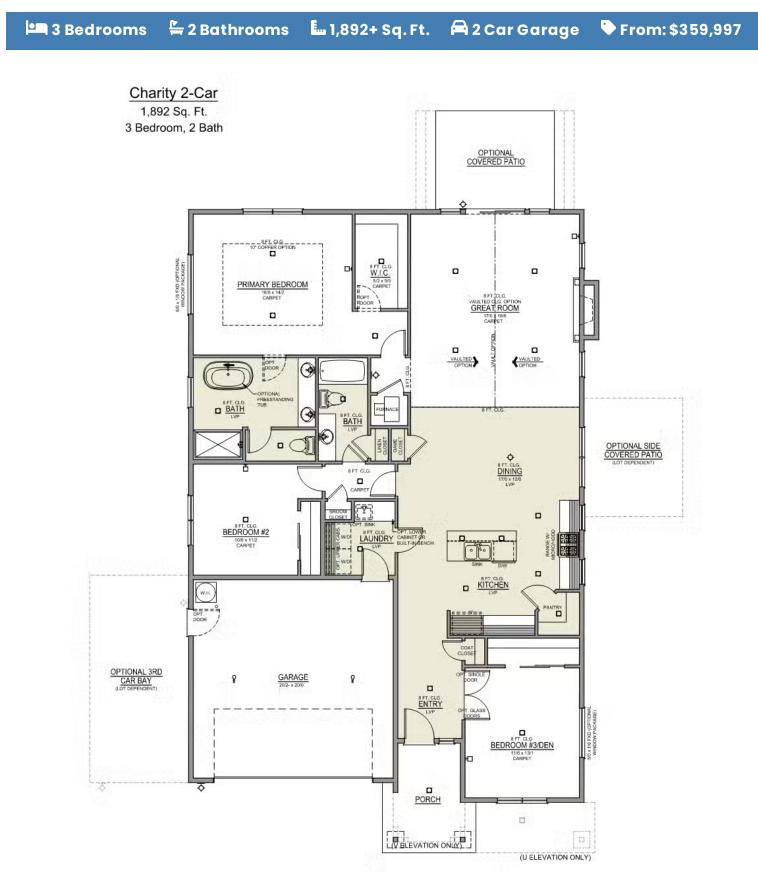

## CHARITY PREMIER LEGACY

- Private Ensuite to 2nd Bedroom
- Spacious Single Story Layout
- Designer Kitchen Island Range Available
- Best in Show Primary Suite
- Office, Study, or School Room

- Open Great Room with Gas Fireplace
- Large Cooks Kitchen
- Quartz Countertops throughout Home
- Large Corner Kitchen Pantry

## **CHARITY PREMIER** LEGACY