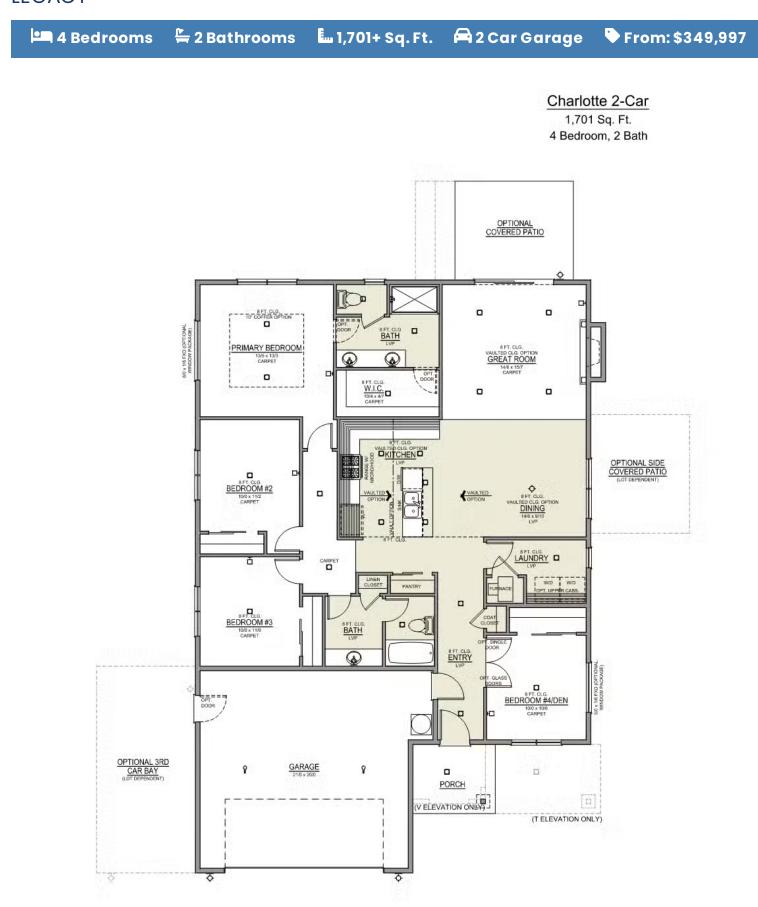

Premier Collection

## CHARLOTTE PREMIER LEGACY



- Feels like 1900 sq. ft.
- Kitchen Island with Sink
- Quartz Countertops throughout Home
- Open Great Room with Gas Fireplace
- Kitchen Pantry
- Stainless Steel Appliances
- Dedicated Laundry Room



## 541-403-5150 www.MtVistaHomes.com

In a continual effort to improve our product, MonteVista Homes reserves the right to change product design, features, materials, floor plans, specifications, prices and terms without prior notice. Square footage stated or implied are approximate. Images may be representative of future home and show what's possible not what's included. Seller is a licensed real estate broker in the State of Oregon. CCB#203709



Premier Collection

## CHARLOTTE PREMIER LEGACY