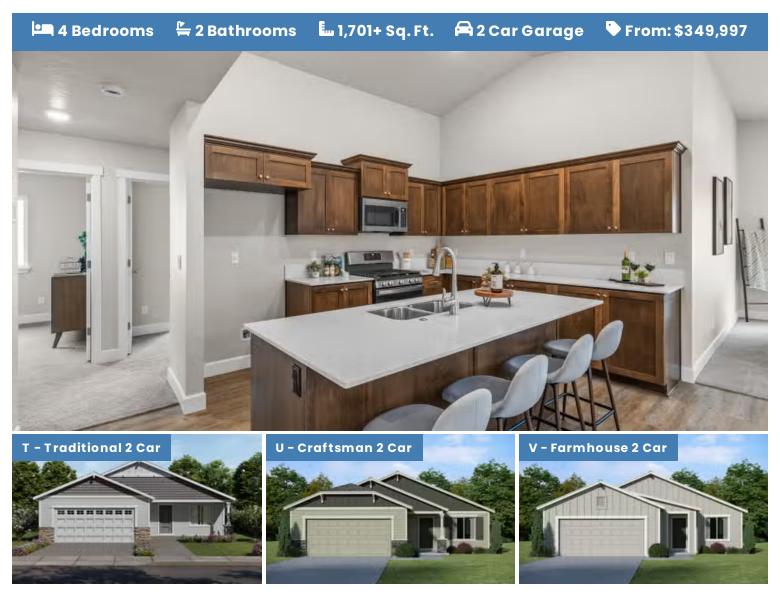

Premier Collection

## CHARLOTTE PREMIER LEGACY

- Feels like 1900 sq. ft.
- Kitchen Island with Sink
- Quartz Countertops throughout Home
- Open Great Room with Gas Fireplace
- Kitchen Pantry
- Stainless Steel Appliances
- Dedicated Laundry Room